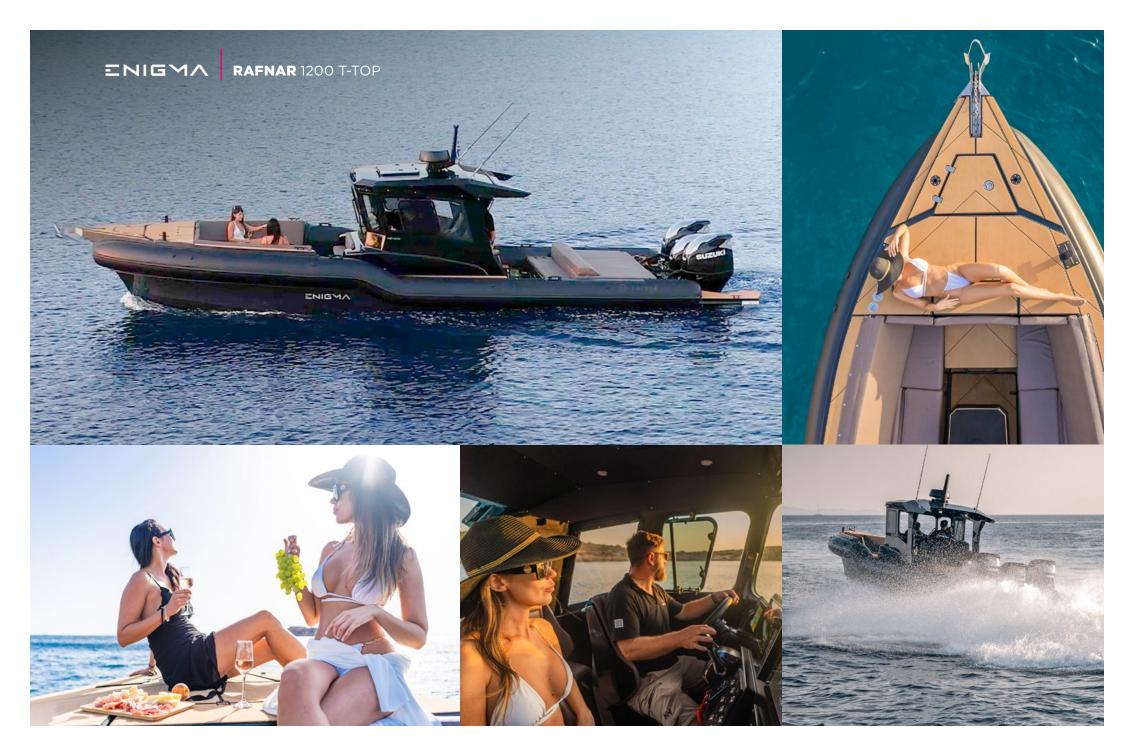

## **Water toys**

Snorkeling gear / SUP / Sea bob (upon request)

## **Extras**

Splash & Wind cover during cruising (when required)
Sun cover (bow & stern side) / Radar / Inverter 3000w
6 speakers + 1 woofer / USB Charging ports /
2x Wireless charging ports / Towels / Wc
3x fridge / Life jackets (adults & children)
Anchor (bow & stern side) / Cockpit shower
Swimming ladder / Cockpit sink / Cockpit table