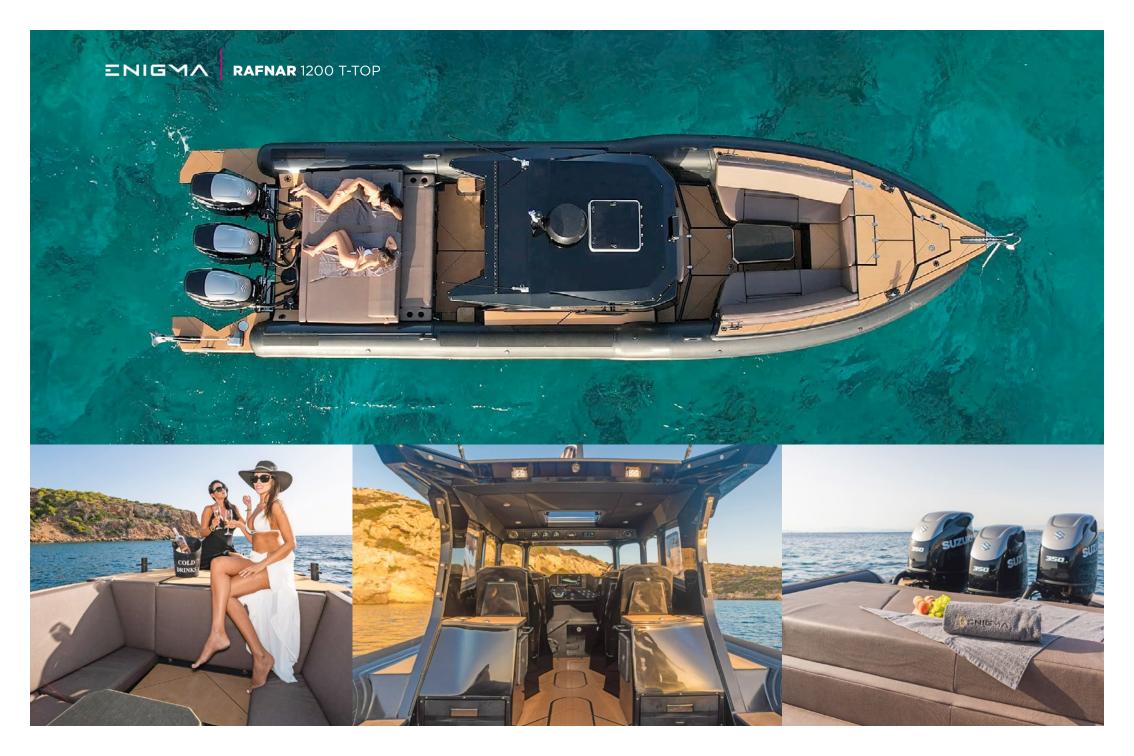

## **Water toys**

Snorkeling gear / SUP / Sea bob (upon request)

## **Extras**

Splash & Wind cover during cruising (when required)
Sun cover (bow & stern side) / Radar / Inverter 3000w
6 speakers + 1 woofer / USB Charging ports /
2x Wireless charging ports / Towels / Wc
3x fridge / Life jackets (adults & children)
Anchor (bow & stern side) / Cockpit shower
Swimming ladder / Cockpit sink / Cockpit table