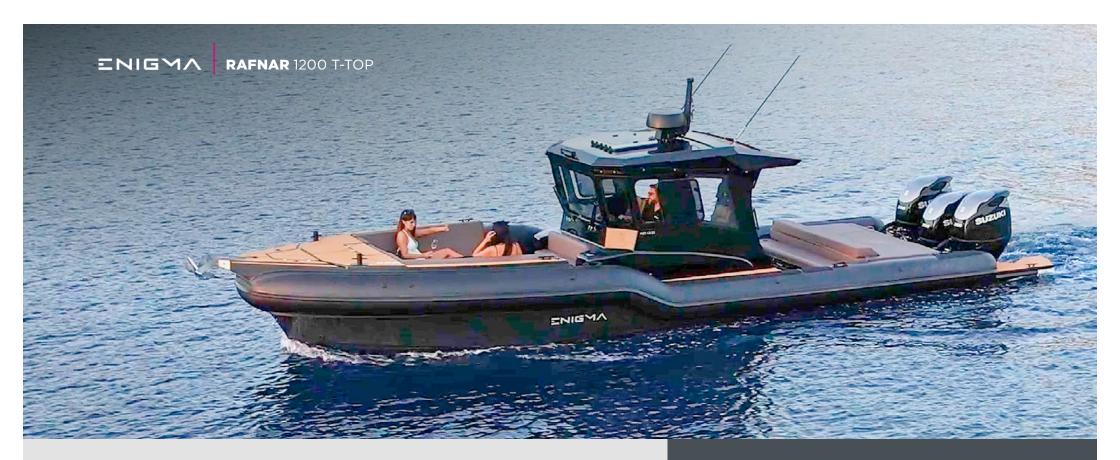

Built **2022** / Refit **2023** LOA **12**m / Beam **3.30**m

Engines **3**x **Suzuki V6 350**hp Cruising speed **32** knots Max speed **50** knots

Crew of 2
Passengers up to 10

Fuel capacity **3**x **300**lt Water capacity **160**lt