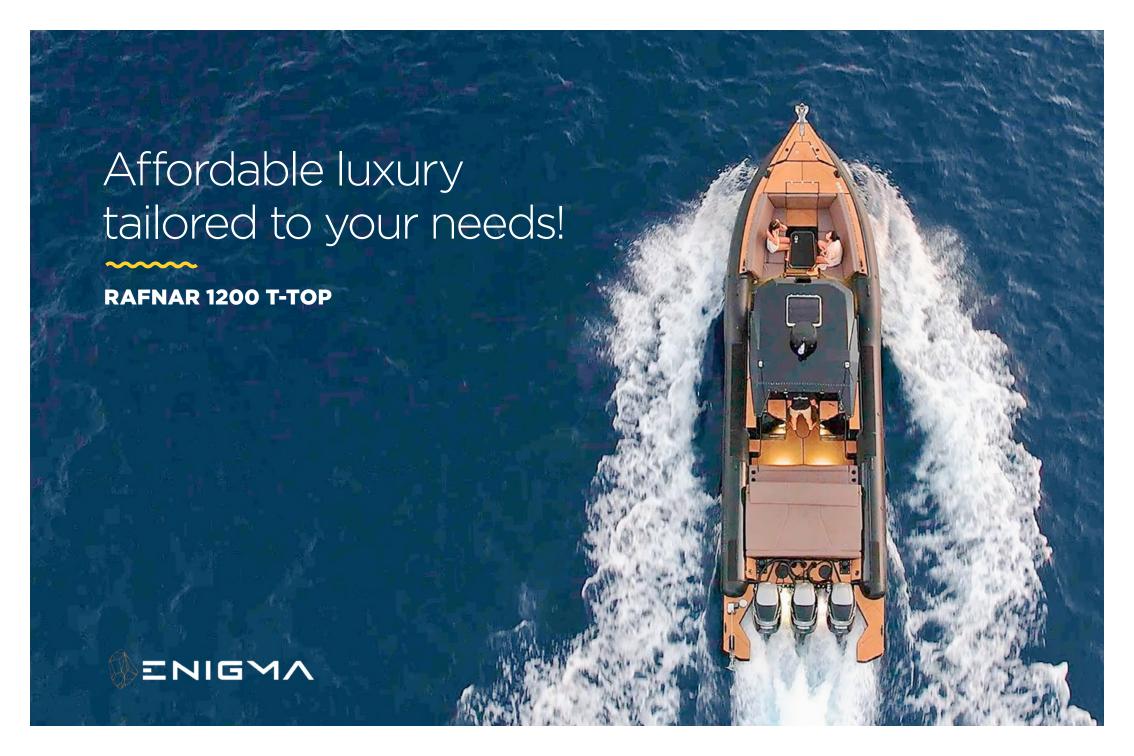

Built **2022** / Refit **2023** LOA **12**m / Beam **3.30**m

Engines **3**x **Suzuki V6 350**hp Cruising speed **32** knots Max speed **50** knots

Crew of 2
Passengers up to 10

Fuel capacity **3**x **300**lt Water capacity **160**lt