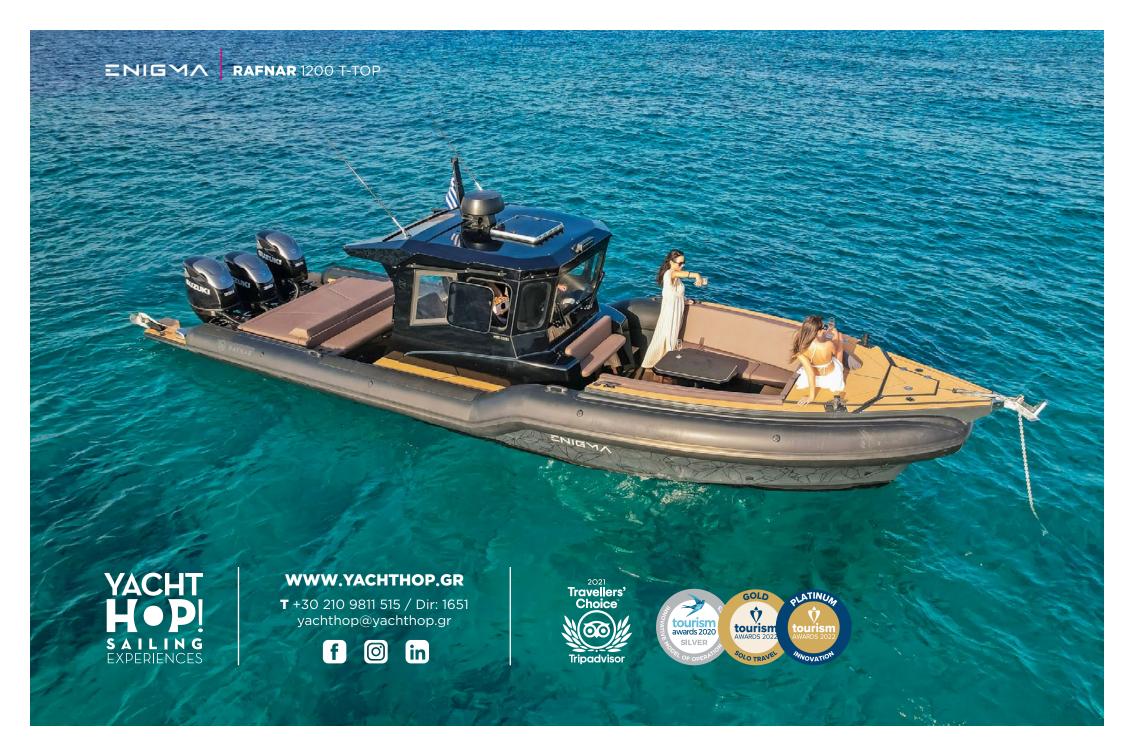

Built **2022** / Refit **2023** LOA **12**m / Beam **3.30**m

Engines **3**x **Suzuki V6 350**hp Cruising speed **32** knots Max speed **50** knots

Crew of 2
Passengers up to 10

Fuel capacity **3**x **300**lt Water capacity **160**lt