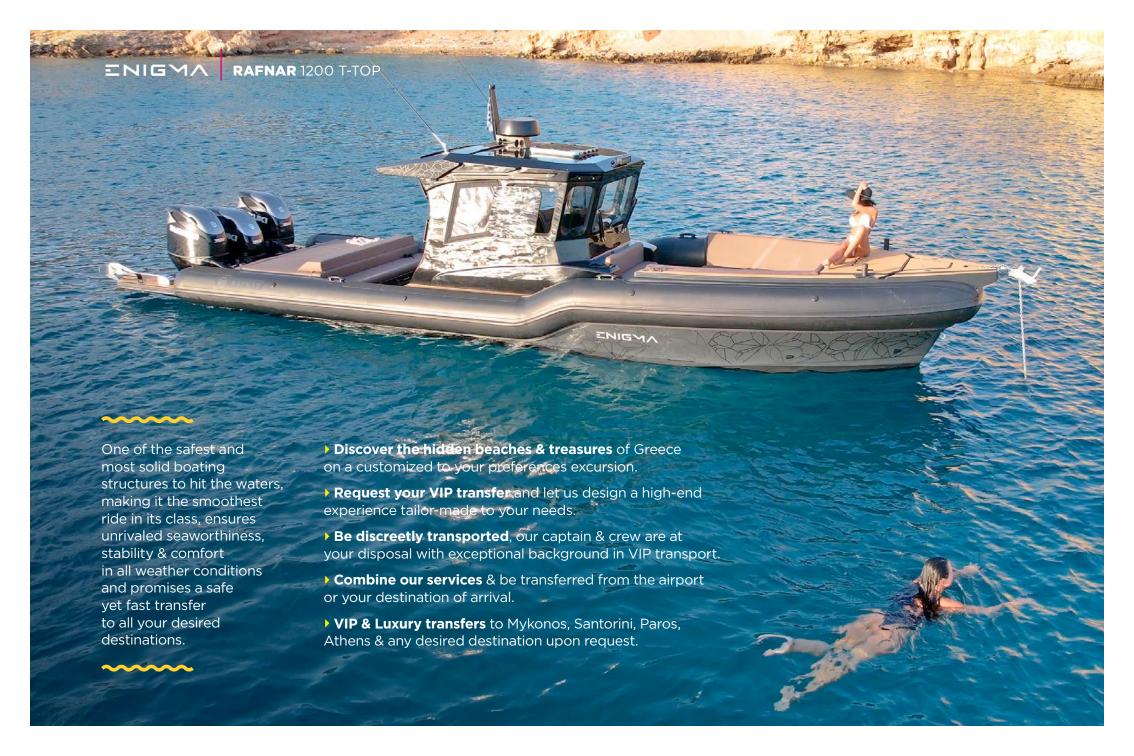

Built **2022** / Refit **2023** LOA **12**m / Beam **3.30**m

Engines **3**x **Suzuki V6 350**hp Cruising speed **32** knots Max speed **50** knots

Crew of 2
Passengers up to 10

Fuel capacity **3**x **300**lt Water capacity **160**lt