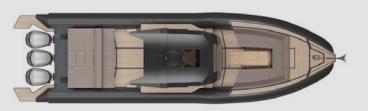

## **Extras**

Splash & Wind cover during cruising (when required)
Sun cover (bow & stern side) / Radar / Inverter 3000w
6 speakers + 1 woofer / USB Charging ports /
2x Wireless charging ports / Towels / Wc
3x fridge / Life jackets (adults & children)
Anchor (bow & stern side) / Cockpit shower
Swimming ladder / Cockpit sink / Cockpit table