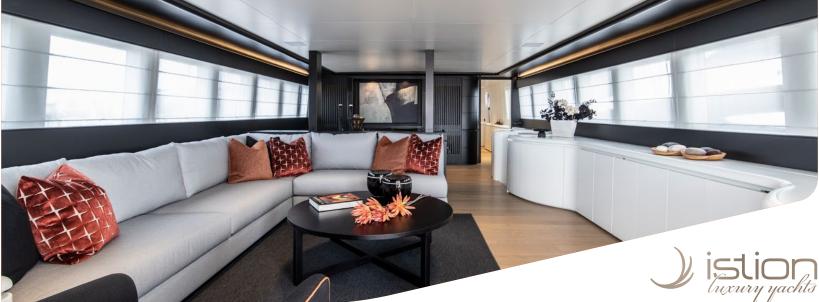

Rebuilt in 2019, Project Steel is a truly majestic yacht offering smooth and quiet cruising as she effortlessly traverses the Greek seas. Families & groups of friends of up to 12 guests will comfort-ably accommodate themselves in 5 luxurious cabins, enjoying her lavish, spacious interior and ample exterior space and enjoying the 5 star services of a truly professional crew - a perfect combination for an unforgettable cruise in Greece.

Crew consisting of 6: Captain, Chef, Two Stewardesses & Two Deckhands in separate compartments.

**General Amenities**: TV/DVD, PS3 game console, Indoor / outdoor audio system, Water maker, Ice maker, BBQ, 2 generator sets, 220V power sockets, Full A/C with individual cabin controls.