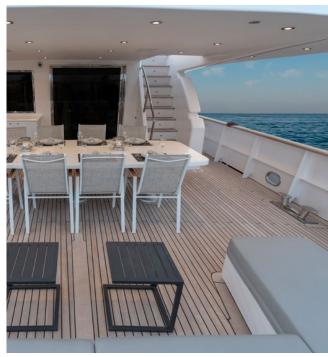

Rebuilt in 2019, Project Steel is a truly majestic yacht offering smooth and quiet cruising as she effortlessly traverses the Greek seas. Families & groups of friends of up to 12 guests will comfort-ably accommodate themselves in 5 luxurious cabins, enjoying her lavish, spacious interior and ample exterior space and enjoying the 5 star services of a truly professional crew - a perfect combination for an unforgettable cruise in Greece.

**Accommodation**: 12 guests in 1 Master Suite (King), 1 VIP (Queen), 1 Double convertible to playroom & 2 twin cabins each with an additional single upper pullman, all with en-suite facilities and individual A/C control.