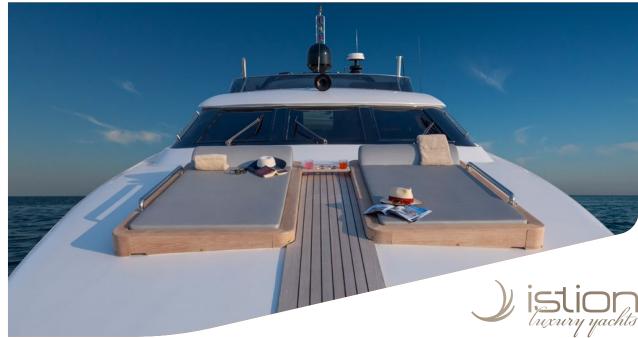

Rebuilt in 2019, Project Steel is a truly majestic yacht offering smooth and quiet cruising as she effortlessly traverses the Greek seas. Families & groups of friends of up to 12 guests will comfort-ably accommodate themselves in 5 luxurious cabins, enjoying her lavish, spacious interior and ample exterior space and enjoying the 5 star services of a truly professional crew - a perfect combination for an unforgettable cruise in Greece.

**Accommodation**: 12 guests in 1 Master Suite (King), 1 VIP (Queen), 1 Double convertible to playroom & 2 twin cabins each with an additional single upper pullman, all with en-suite facilities and individual A/C control.