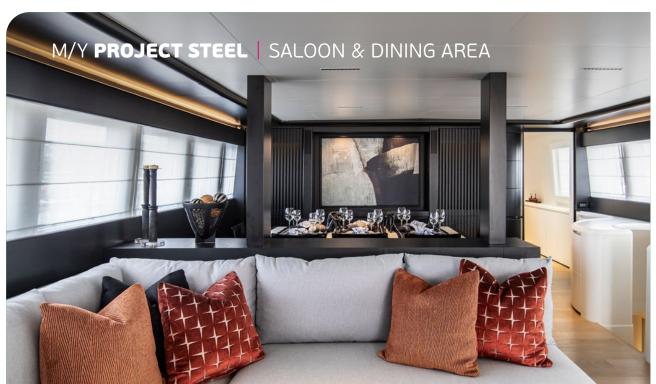

Rebuilt in 2019, Project Steel is a truly majestic yacht offering smooth and quiet cruising as she effortlessly traverses the Greek seas. Families & groups of friends of up to 12 guests will comfort-ably accommodate themselves in 5 luxurious cabins, enjoying her lavish, spacious interior and ample exterior space and enjoying the 5 star services of a truly professional crew - a perfect combination for an unforgettable cruise in Greece.

**Accommodation**: 12 guests in 1 Master Suite (King), 1 VIP (Queen), 1 Double convertible to playroom & 2 twin cabins each with an additional single upper pullman, all with en-suite facilities and individual A/C control.