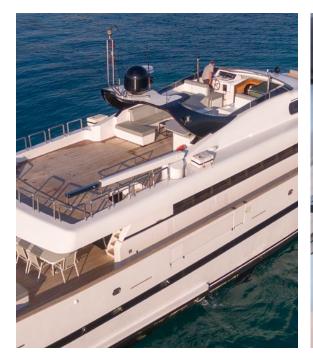

## KEY FEATURES

EXTERIOR REBUILT IN 2019, INTERIOR REFIT IN 2020 / PLAYROOM CONVERTIBLE TO DOUBLE CABIN ON MAIN DECK / LOW FUEL CONSUMPTION / ZERO & UNDERWAY STABILIZERS

Builder/Type: Bugari 112

Jilt: **1993** 

Refit/Rebuilt: **2020 / 2019** 

 L.O.A:
 34,00m
 112ft

 Beam:
 6,80m
 22,00ft

 Draft:
 2,50m
 8,20ft

Main Engines: 2x **630**hp MAN
Generators: **50**Kw & **27**Kw Onan

Cruising speed: 11,5knots
Maximum speed: 13,5knots
Fuel Consumption: 130lt/hr