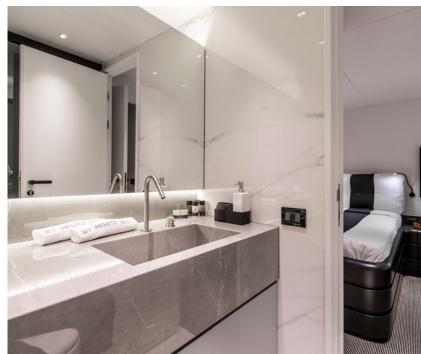

**Accommodation**: 12 guests in 1 Master Suite (King), 1 VIP (Queen), 1 Double convertible to playroom & 2 twin cabins each with an additional single upper pullman, all with en-suite facilities and individual A/C control.

Crew consisting of 6: Captain, Chef, Two Stewardesses & Two Deckhands in separate compartments.

**General Amenities**: TV/DVD, PS3 game console, Indoor / outdoor audio system, Water maker, Ice maker, BBQ, 2 generator sets, 220V power sockets, Full A/C with individual cabin controls.