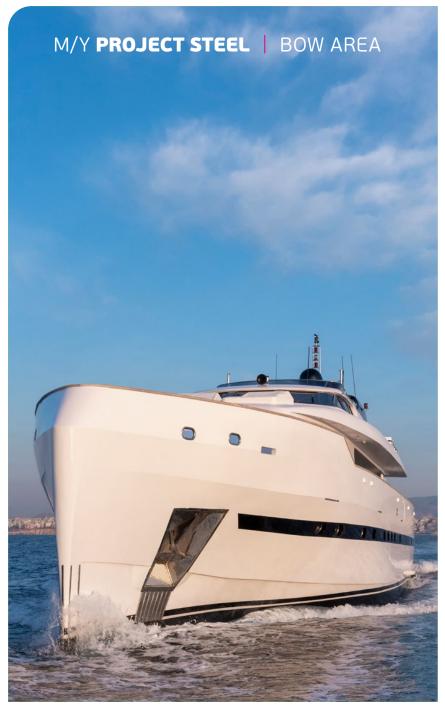

Rebuilt in 2019, Project Steel is a truly majestic yacht offering smooth and quiet cruising as she effortlessly traverses the Greek seas. Families & groups of friends of up to 12 guests will comfort-ably accommodate themselves in 5 luxurious cabins, enjoying her lavish, spacious interior and ample exterior space and enjoying the 5 star services of a truly professional crew - a perfect combination for an unforgettable cruise in Greece.

Refit/Rebuilt: **2020 / 2019** 

 L.O.A:
 34,00m
 112ft

 Beam:
 6,80m
 22,00ft

 Draft:
 2,50m
 8,20ft

Main Engines: 2x **630**hp MAN
Generators: **50**Kw & **27**Kw Onan

Cruising speed: 11,5knots
Maximum speed: 13,5knots
Fuel Consumption: 130lt/hr