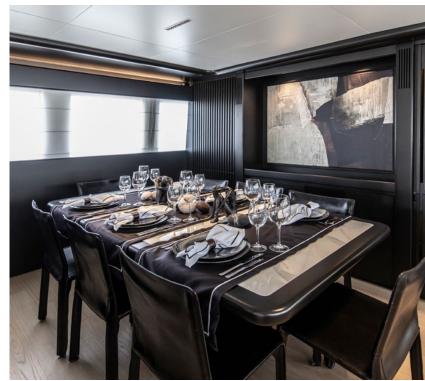

Rebuilt in 2019, Project Steel is a truly majestic yacht offering smooth and quiet cruising as she effortlessly traverses the Greek seas. Families & groups of friends of up to 12 guests will comfort-ably accommodate themselves in 5 luxurious cabins, enjoying her lavish, spacious interior and ample exterior space and enjoying the 5 star services of a truly professional crew - a perfect combination for an unforgettable cruise in Greece.

**Accommodation**: 12 guests in 1 Master Suite (King), 1 VIP (Queen), 1 Double convertible to playroom & 2 twin cabins each with an additional single upper pullman, all with en-suite facilities and individual A/C control.