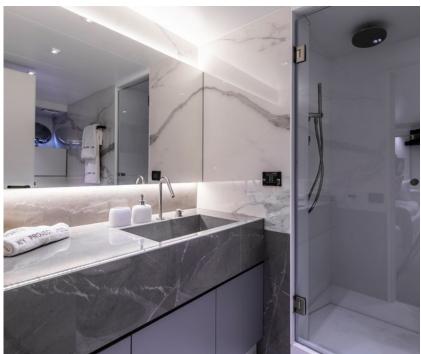

Crew consisting of 6: Captain, Chef, Two Stewardesses & Two Deckhands in separate compartments.

**General Amenities**: TV/DVD, PS3 game console, Indoor / outdoor audio system, Water maker, Ice maker, BBQ, 2 generator sets, 220V power sockets, Full A/C with individual cabin controls.