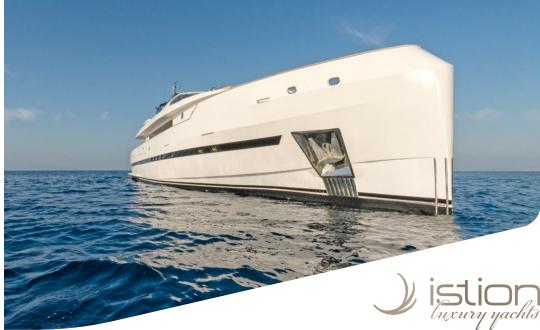

Rebuilt in 2019, Project Steel is a truly majestic yacht offering smooth and quiet cruising as she effortlessly traverses the Greek seas. Families & groups of friends of up to 12 guests will comfort-ably accommodate themselves in 5 luxurious cabins, enjoying her lavish, spacious interior and ample exterior space and enjoying the 5 star services of a truly professional crew - a perfect combination for an unforgettable cruise in Greece.

## KEY FEATURES

EXTERIOR REBUILT IN 2019, INTERIOR REFIT IN 2020 / PLAYROOM CONVERTIBLE TO DOUBLE CABIN ON MAIN DECK / LOW FUEL CONSUMPTION / ZERO & UNDERWAY STABILIZERS

Builder/Type: Bugari 112

Jilt: **1993** 