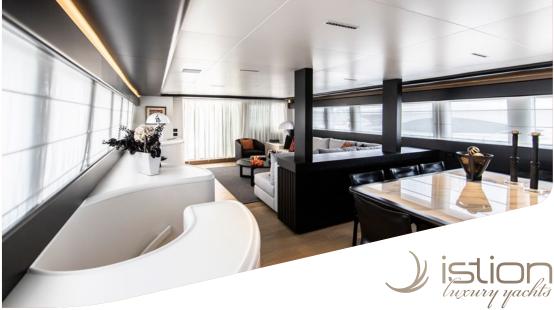

Rebuilt in 2019, Project Steel is a truly majestic yacht offering smooth and quiet cruising as she effortlessly traverses the Greek seas. Families & groups of friends of up to 12 guests will comfort-ably accommodate themselves in 5 luxurious cabins, enjoying her lavish, spacious interior and ample exterior space and enjoying the 5 star services of a truly professional crew - a perfect combination for an unforgettable cruise in Greece.

**Accommodation**: 12 guests in 1 Master Suite (King), 1 VIP (Queen), 1 Double convertible to playroom & 2 twin cabins each with an additional single upper pullman, all with en-suite facilities and individual A/C control.