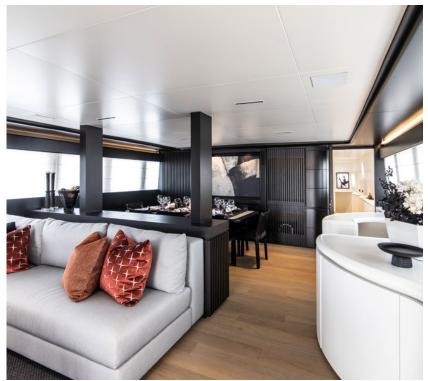

Rebuilt in 2019, Project Steel is a truly majestic yacht offering smooth and quiet cruising as she effortlessly traverses the Greek seas. Families & groups of friends of up to 12 guests will comfort-ably accommodate themselves in 5 luxurious cabins, enjoying her lavish, spacious interior and ample exterior space and enjoying the 5 star services of a truly professional crew - a perfect combination for an unforgettable cruise in Greece.

**Accommodation**: 12 guests in 1 Master Suite (King), 1 VIP (Queen), 1 Double convertible to playroom & 2 twin cabins each with an additional single upper pullman, all with en-suite facilities and individual A/C control.