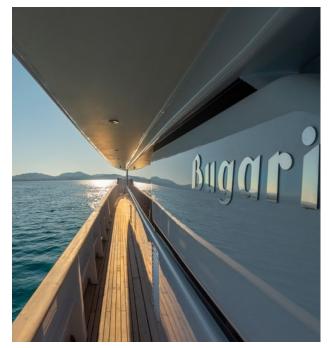

## KEY FEATURES

EXTERIOR REBUILT IN 2019, INTERIOR REFIT IN 2020 / PLAYROOM CONVERTIBLE TO DOUBLE CABIN ON MAIN DECK / LOW FUEL CONSUMPTION / ZERO & UNDERWAY STABILIZERS

Builder/Type: Bugari 112

Jilt: **1993** 