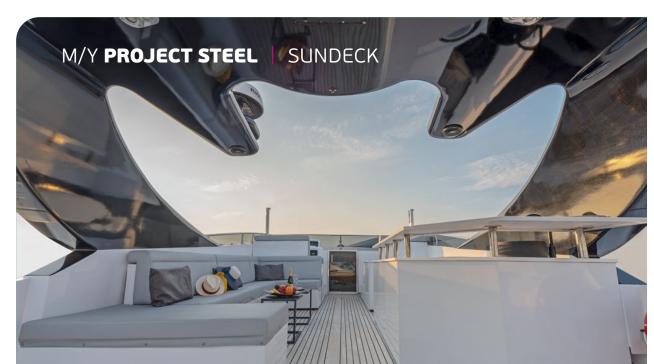

Rebuilt in 2019, Project Steel is a truly majestic yacht offering smooth and quiet cruising as she effortlessly traverses the Greek seas. Families & groups of friends of up to 12 guests will comfort-ably accommodate themselves in 5 luxurious cabins, enjoying her lavish, spacious interior and ample exterior space and enjoying the 5 star services of a truly professional crew - a perfect combination for an unforgettable cruise in Greece.

## KEY FEATURES

EXTERIOR REBUILT IN 2019, INTERIOR REFIT IN 2020 / PLAYROOM CONVERTIBLE TO DOUBLE CABIN ON MAIN DECK / LOW FUEL CONSUMPTION / ZERO & UNDERWAY STABILIZERS

Builder/Type: Bugari 112

Jilt: **1993** 