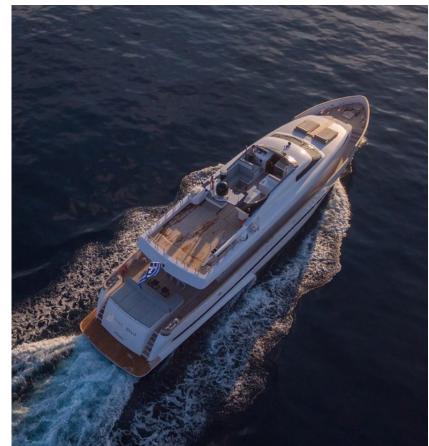

Rebuilt in 2019, Project Steel is a truly majestic yacht offering smooth and quiet cruising as she effortlessly traverses the Greek seas. Families & groups of friends of up to 12 guests will comfort-ably accommodate themselves in 5 luxurious cabins, enjoying her lavish, spacious interior and ample exterior space and enjoying the 5 star services of a truly professional crew - a perfect combination for an unforgettable cruise in Greece.

**Tender & Toys**: 70hp 6,2m RIB (2019), Jet Ski, Sea Bob (2019), Tubes, Kneeboard, Wake board, Water skis (adults & kids), SUP, Kayak, Floating mats, Fishing gear, Snorkel gear.