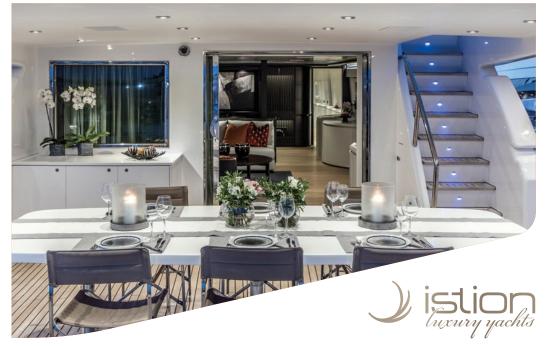

Rebuilt in 2019, Project Steel is a truly majestic yacht offering smooth and quiet cruising as she effortlessly traverses the Greek seas. Families & groups of friends of up to 12 guests will comfort-ably accommodate themselves in 5 luxurious cabins, enjoying her lavish, spacious interior and ample exterior space and enjoying the 5 star services of a truly professional crew - a perfect combination for an unforgettable cruise in Greece.

**Accommodation**: 12 guests in 1 Master Suite (King), 1 VIP (Queen), 1 Double convertible to playroom & 2 twin cabins each with an additional single upper pullman, all with en-suite facilities and individual A/C control.