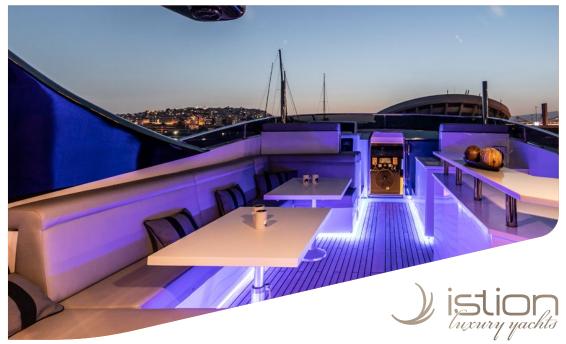

Rebuilt in 2019, Project Steel is a truly majestic yacht offering smooth and quiet cruising as she effortlessly traverses the Greek seas. Families & groups of friends of up to 12 guests will comfort-ably accommodate themselves in 5 luxurious cabins, enjoying her lavish, spacious interior and ample exterior space and enjoying the 5 star services of a truly professional crew - a perfect combination for an unforgettable cruise in Greece.

## KEY FEATURES

EXTERIOR REBUILT IN 2019, INTERIOR REFIT IN 2020 / PLAYROOM CONVERTIBLE TO DOUBLE CABIN ON MAIN DECK / LOW FUEL CONSUMPTION / ZERO & UNDERWAY STABILIZERS

Builder/Type: Bugari 112

Jilt: **1993** 