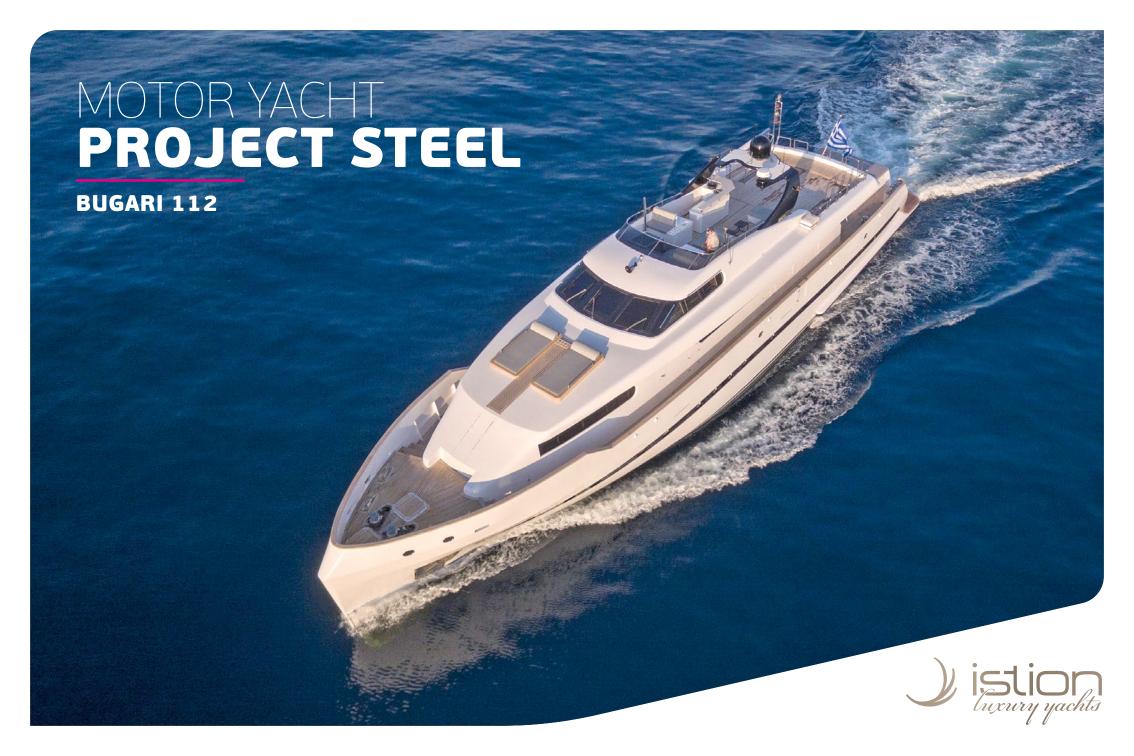

Rebuilt in 2019, Project Steel is a truly majestic yacht offering smooth and quiet cruising as she effortlessly traverses the Greek seas. Families & groups of friends of up to 12 guests will comfort-ably accommodate themselves in 5 luxurious cabins, enjoying her lavish, spacious interior and ample exterior space and enjoying the 5 star services of a truly professional crew - a perfect combination for an unforgettable cruise in Greece.

## KEY FEATURES

EXTERIOR REBUILT IN 2019, INTERIOR REFIT IN 2020 / PLAYROOM CONVERTIBLE TO DOUBLE CABIN ON MAIN DECK / LOW FUEL CONSUMPTION / ZERO & UNDERWAY STABILIZERS

Builder/Type: Bugari 112

Jilt: **1993** 