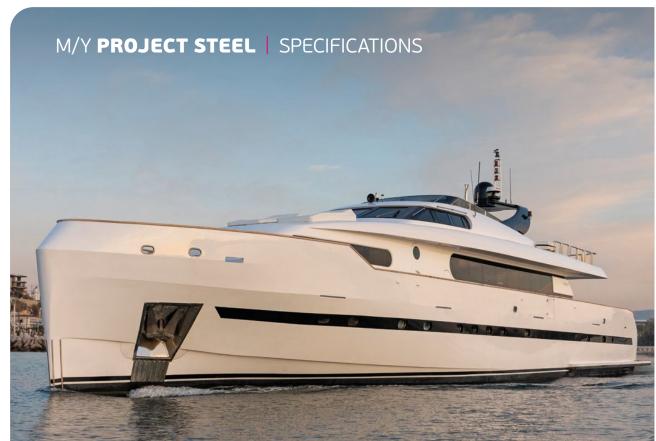

## KEY FEATURES

EXTERIOR REBUILT IN 2019, INTERIOR REFIT IN 2020 / PLAYROOM CONVERTIBLE TO DOUBLE CABIN ON MAIN DECK / LOW FUEL CONSUMPTION / ZERO & UNDERWAY STABILIZERS

Builder/Type: Bugari 112

Jilt: **1993** 

Refit/Rebuilt: **2020 / 2019** 

 L.O.A:
 34,00m
 112ft

 Beam:
 6,80m
 22,00ft

 Draft:
 2,50m
 8,20ft

Main Engines: 2x **630**hp MAN
Generators: **50**Kw & **27**Kw Onan

Cruising speed: 11,5knots
Maximum speed: 13,5knots
Fuel Consumption: 130lt/hr