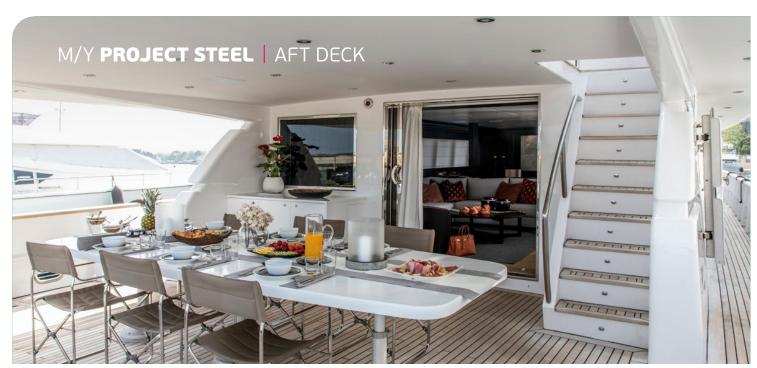

Crew consisting of 6: Captain, Chef, Two Stewardesses & Two Deckhands in separate compartments.

**General Amenities**: TV/DVD, PS3 game console, Indoor / outdoor audio system, Water maker, Ice maker, BBQ, 2 generator sets, 220V power sockets, Full A/C with individual cabin controls.