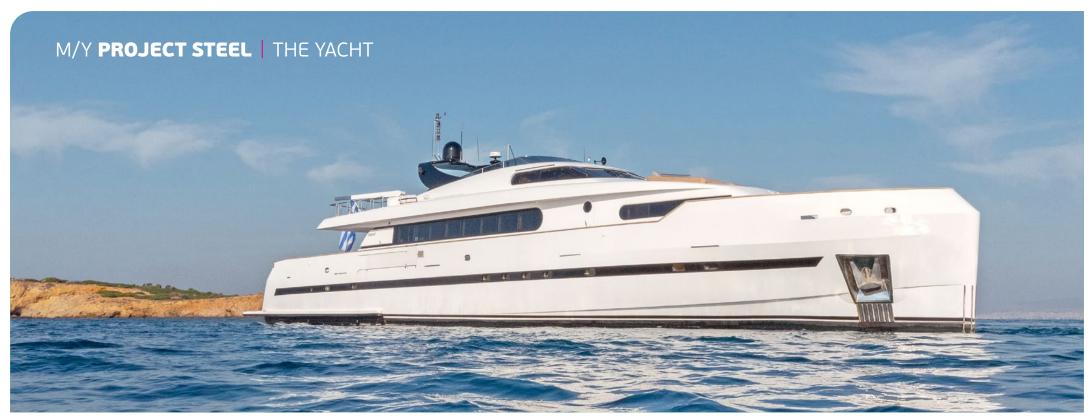

Rebuilt in 2019, Project Steel is a truly majestic yacht offering smooth and quiet cruising as she effortlessly traverses the Greek seas. Families & groups of friends of up to 12 guests will comfort-ably accommodate themselves in 5 luxurious cabins, enjoying her lavish, spacious interior and ample exterior space and enjoying the 5 star services of a truly professional crew - a perfect combination for an unforgettable cruise in Greece.