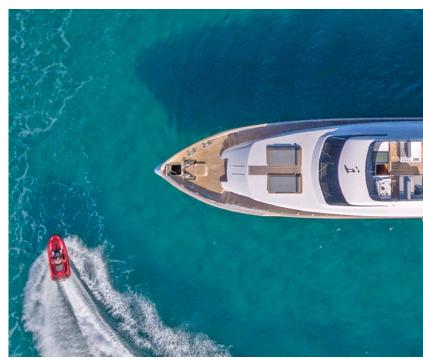

**Tender & Toys**: 70hp 6,2m RIB (2019), Jet Ski, Sea Bob (2019), Tubes, Kneeboard, Wake board, Water skis (adults & kids), SUP, Kayak, Floating mats, Fishing gear, Snorkel gear.