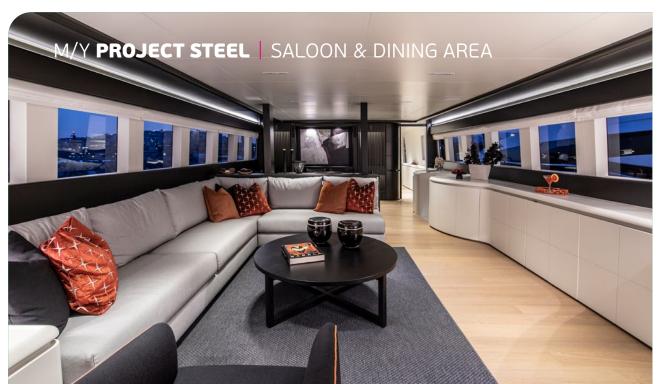

Rebuilt in 2019, Project Steel is a truly majestic yacht offering smooth and quiet cruising as she effortlessly traverses the Greek seas. Families & groups of friends of up to 12 guests will comfort-ably accommodate themselves in 5 luxurious cabins, enjoying her lavish, spacious interior and ample exterior space and enjoying the 5 star services of a truly professional crew - a perfect combination for an unforgettable cruise in Greece.

**Accommodation**: 12 guests in 1 Master Suite (King), 1 VIP (Queen), 1 Double convertible to playroom & 2 twin cabins each with an additional single upper pullman, all with en-suite facilities and individual A/C control.