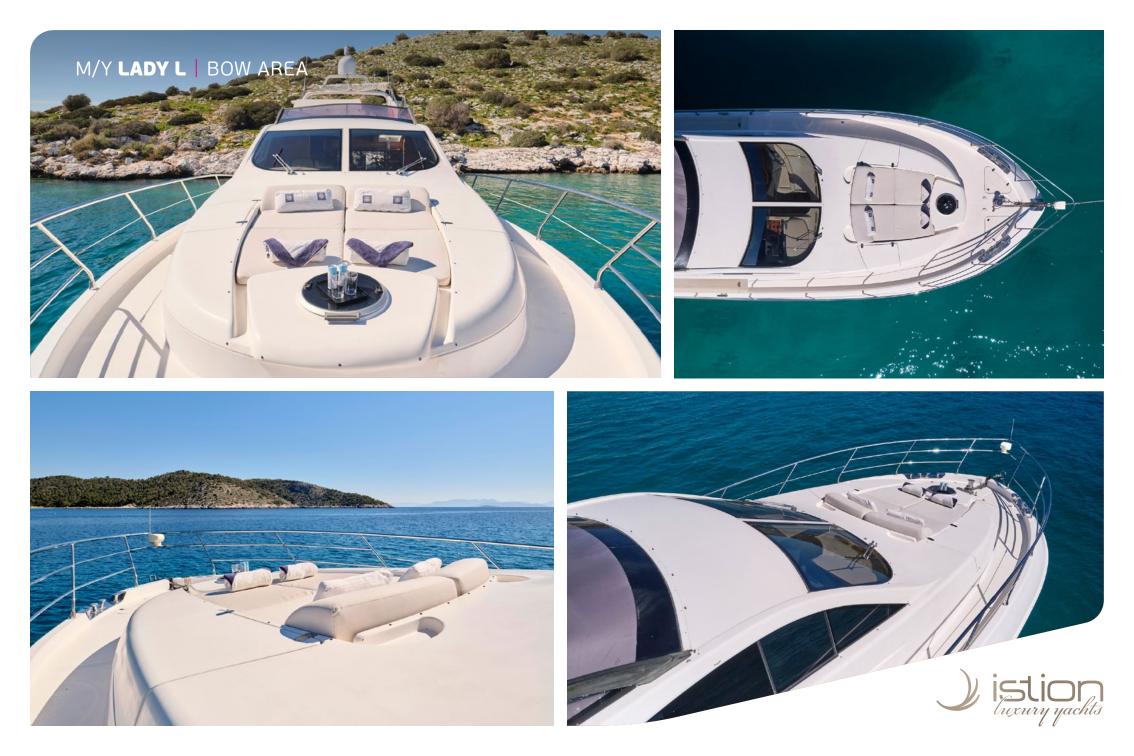

### KEY FEATURES

EXTENSIVE REFIT IN 2021–2022 / SPACIOUS INTERIOR LIVING SEATING & DINING AREA ON THE FLYBRIDGE / SUNBATHING SPACE ON THE FOREDECK / GREAT COLLECTION OF WATER TOYS