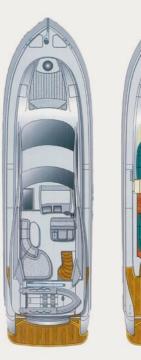

## M/Y LADY L | SPECIFICATIONS

| Builder/Type:     | Altamar 64                         |
|-------------------|------------------------------------|
| Built/Refit:      | 2006 / 2022                        |
| L.O.A:            | 19,50m 64,00ft                     |
| Beam:             | 5,36m 17,58ft                      |
| Draft:            | 1,97m 6,46ft                       |
| Main Engines:     | 2x <b>746</b> kw Caterpillar C18SN |
| Generators:       | <b>22</b> Kw                       |
| Cruising speed:   | 20knots                            |
| Maximum speed:    | 26knots                            |
| Fuel Consumption: | 280lt/hr                           |

Accommodation: 8 guests in 4 staterooms. Her interior layout includes 2 double cabins, 1 twin cabin & 1 twin with bunk beds, all with private ensuite facilities. Crew consisting of 3: In separate compartments