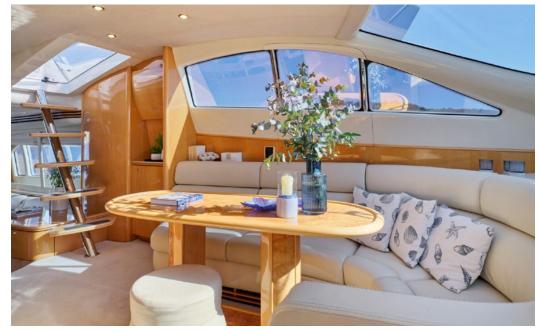

### KEY FEATURES

EXTENSIVE REFIT IN 2021–2022 / SPACIOUS INTERIOR LIVING SEATING & DINING AREA ON THE FLYBRIDGE / SUNBATHING SPACE ON THE FOREDECK / GREAT COLLECTION OF WATER TOYS

Accommodation: 8 guests in 4 staterooms. Her interior layout includes 2 double cabins, 1 twin cabin & 1 twin with bunk beds, all with private ensuite facilities. Crew consisting of 3: In separate compartments