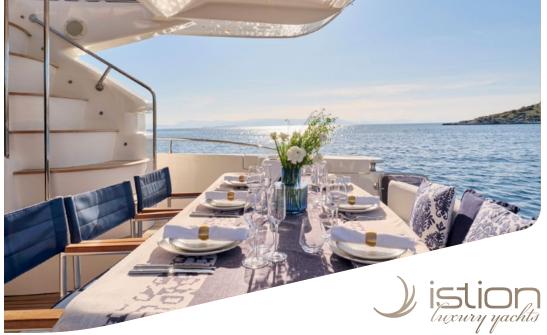

### KEY FEATURES

EXTENSIVE REFIT IN 2021–2022 / SPACIOUS INTERIOR LIVING SEATING & DINING AREA ON THE FLYBRIDGE / SUNBATHING SPACE ON THE FOREDECK / GREAT COLLECTION OF WATER TOYS

**General Amenities**: Entertainment system, New HI-FI system, 3x flatscreen tv + 1x saloon, microwave, 4 kitchen hobs, toaster, coffee espresso machine.

**Tender & Toys**: 3,60m Brig Falcon Tender with Yamaha 40hp OB, Electrical Scooter, Water Ski (adults & children), 2x Paddleboard (SUP), Snorkeling Equipment, iAQUA SeaBob, Tubes, Inflatable water toys (Donuts, beds & sofa small), Towable Sofa.