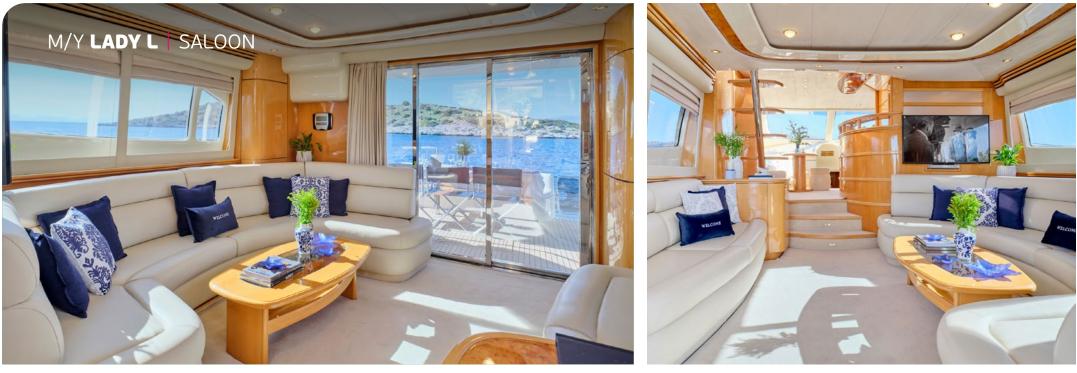

### KEY FEATURES

EXTENSIVE REFIT IN 2021–2022 / SPACIOUS INTERIOR LIVING SEATING & DINING AREA ON THE FLYBRIDGE / SUNBATHING SPACE ON THE FOREDECK / GREAT COLLECTION OF WATER TOYS

Accommodation: 8 guests in 4 staterooms. Her interior layout includes 2 double cabins, 1 twin cabin & 1 twin with bunk beds, all with private ensuite facilities. Crew consisting of 3: In separate compartments