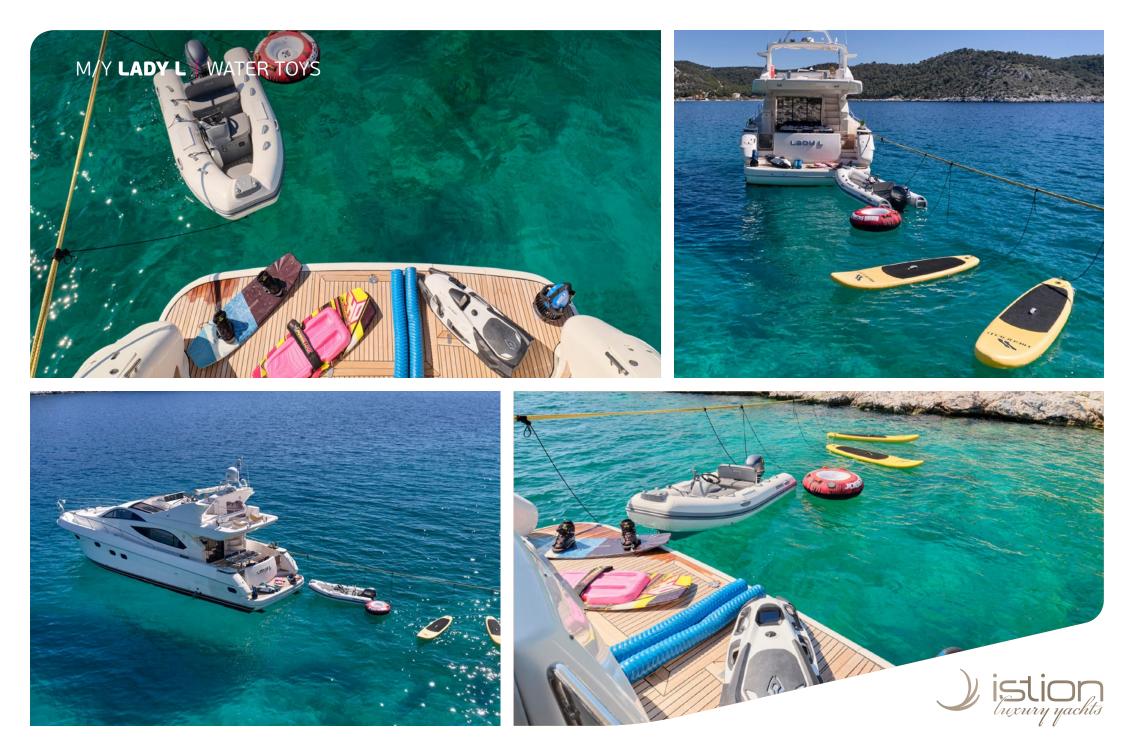

**General Amenities**: Entertainment system, New HI-FI system, 3x flatscreen tv + 1x saloon, microwave, 4 kitchen hobs, toaster, coffee espresso machine.

**Tender & Toys**: 3,60m Brig Falcon Tender with Yamaha 40hp OB, Electrical Scooter, Water Ski (adults & children), 2x Paddleboard (SUP), Snorkeling Equipment, iAQUA SeaBob, Tubes, Inflatable water toys (Donuts, beds & sofa small), Towable Sofa.