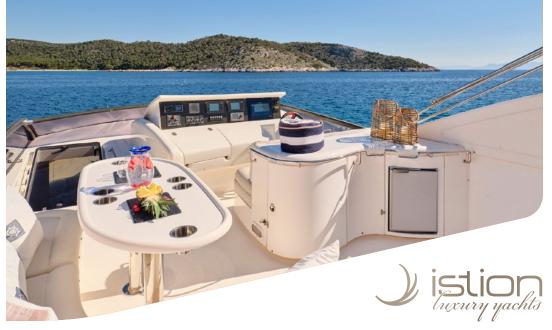

### KEY FEATURES

EXTENSIVE REFIT IN 2021–2022 / SPACIOUS INTERIOR LIVING SEATING & DINING AREA ON THE FLYBRIDGE / SUNBATHING SPACE ON THE FOREDECK / GREAT COLLECTION OF WATER TOYS

**General Amenities**: Entertainment system, New HI-FI system, 3x flatscreen tv + 1x saloon, microwave, 4 kitchen hobs, toaster, coffee espresso machine.

**Tender & Toys**: 3,60m Brig Falcon Tender with Yamaha 40hp OB, Electrical Scooter, Water Ski (adults & children), 2x Paddleboard (SUP), Snorkeling Equipment, iAQUA SeaBob, Tubes, Inflatable water toys (Donuts, beds & sofa small), Towable Sofa.