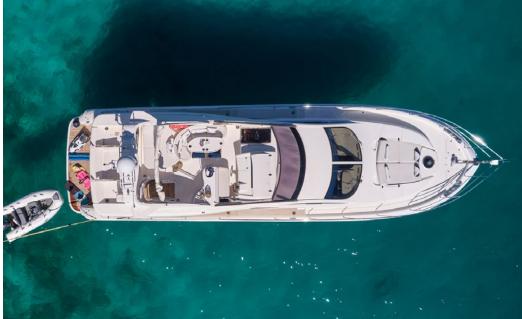

# ALTAMAR 64

M/Y Lady L offer stylish cruising for up to 8 guests in 4 comfortable guest rooms. She is managed by a qualified crew of 3 willing to satisfy guests needs & wants. From the fine modern lines of the exterior to the spacious interior in combination with her performance, Lady L is an ideal yacht for daily cruises or long weekend charters. Oriented for families or friends who would desire to explore sandy beaches, small bays & coves less reachable from larger yachts.

### KEY FEATURES

EXTENSIVE REFIT IN 2021–2022 / SPACIOUS INTERIOR LIVING SEATING & DINING AREA ON THE FLYBRIDGE / SUNBATHING SPACE ON THE FOREDECK / GREAT COLLECTION OF WATER TOYS

## M/Y LADY L | SPECIFICATIONS

| Builder/Type:     | Altamar 64                         |
|-------------------|------------------------------------|
| Built/Refit:      | 2006 / 2022                        |
| L.O.A:            | 19,50m 64,00ft                     |
| Beam:             | 5,36m 17,58ft                      |
| Draft:            | 1,97m 6,46ft                       |
| Main Engines:     | 2x <b>746</b> kw Caterpillar C18SN |
| Generators:       | <b>22</b> Kw                       |
| Cruising speed:   | 20knots                            |
| Maximum speed:    | 26knots                            |
| Fuel Consumption: | 280lt/hr                           |