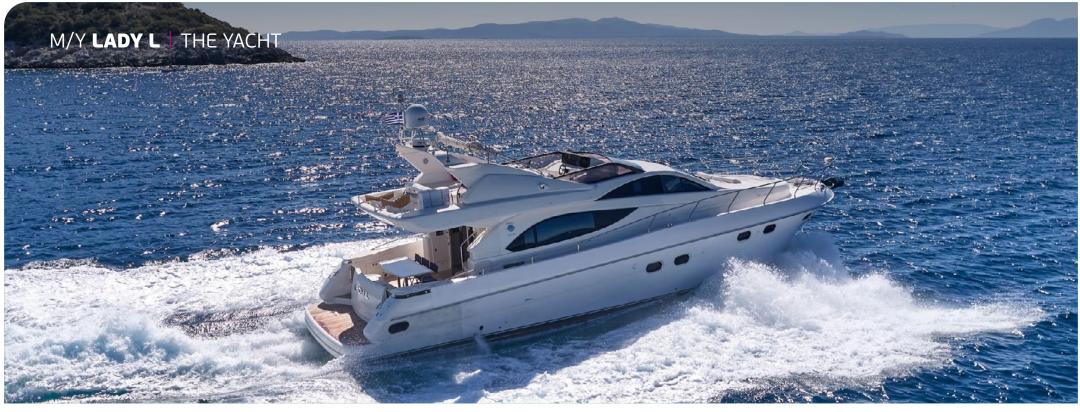

# MOTOR YACHT LADY L

# ALTAMAR 64

M/Y Lady L offer stylish cruising for up to 8 guests in 4 comfortable guest rooms. She is managed by a qualified crew of 3 willing to satisfy guests needs & wants. From the fine modern lines of the exterior to the spacious interior in combination with her performance, Lady L is an ideal yacht for daily cruises or long weekend charters. Oriented for families or friends who would desire to explore sandy beaches, small bays & coves less reachable from larger yachts.

### KEY FEATURES

EXTENSIVE REFIT IN 2021–2022 / SPACIOUS INTERIOR LIVING SEATING & DINING AREA ON THE FLYBRIDGE / SUNBATHING SPACE ON THE FOREDECK / GREAT COLLECTION OF WATER TOYS