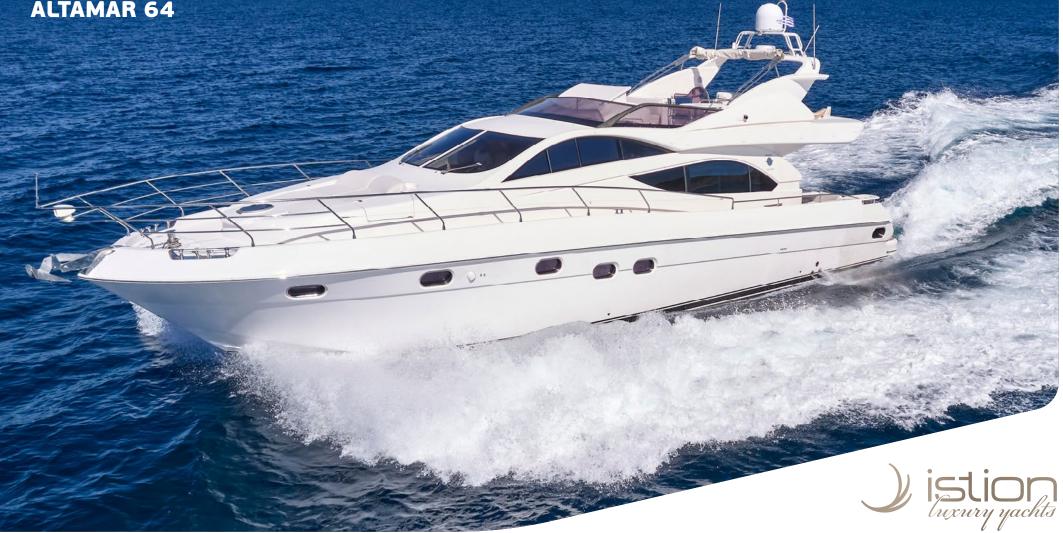

# ALTAMAR 64

M/Y Lady L offer stylish cruising for up to 8 guests in 4 comfortable guest rooms. She is managed by a qualified crew of 3 willing to satisfy guests needs & wants. From the fine modern lines of the exterior to the spacious interior in combination with her performance, Lady L is an ideal yacht for daily cruises or long weekend charters. Oriented for families or friends who would desire to explore sandy beaches, small bays & coves less reachable from larger yachts.

### KEY FEATURES

EXTENSIVE REFIT IN 2021–2022 / SPACIOUS INTERIOR LIVING SEATING & DINING AREA ON THE FLYBRIDGE / SUNBATHING SPACE ON THE FOREDECK / GREAT COLLECTION OF WATER TOYS

## M/Y LADY L | SPECIFICATIONS

| Builder/Type:     | Altamar 64                         |
|-------------------|------------------------------------|
| Built/Refit:      | 2006 / 2022                        |
| L.O.A:            | 19,50m 64,00ft                     |
| Beam:             | 5,36m 17,58ft                      |
| Draft:            | 1,97m 6,46ft                       |
| Main Engines:     | 2x <b>746</b> kw Caterpillar C18SN |
| Generators:       | <b>22</b> Kw                       |
| Cruising speed:   | 20knots                            |
| Maximum speed:    | 26knots                            |
| Fuel Consumption: | 280lt/hr                           |