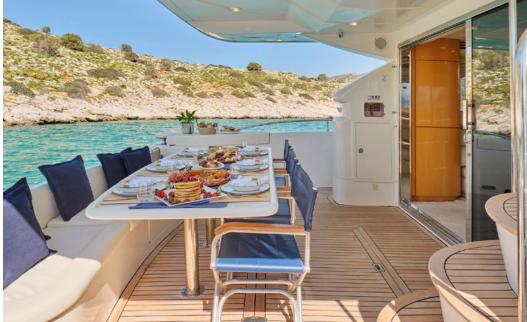

### KEY FEATURES

EXTENSIVE REFIT IN 2021–2022 / SPACIOUS INTERIOR LIVING SEATING & DINING AREA ON THE FLYBRIDGE / SUNBATHING SPACE ON THE FOREDECK / GREAT COLLECTION OF WATER TOYS

**General Amenities**: Entertainment system, New HI-FI system, 3x flatscreen tv + 1x saloon, microwave, 4 kitchen hobs, toaster, coffee espresso machine.

**Tender & Toys**: 3,60m Brig Falcon Tender with Yamaha 40hp OB, Electrical Scooter, Water Ski (adults & children), 2x Paddleboard (SUP), Snorkeling Equipment, iAQUA SeaBob, Tubes, Inflatable water toys (Donuts, beds & sofa small), Towable Sofa.