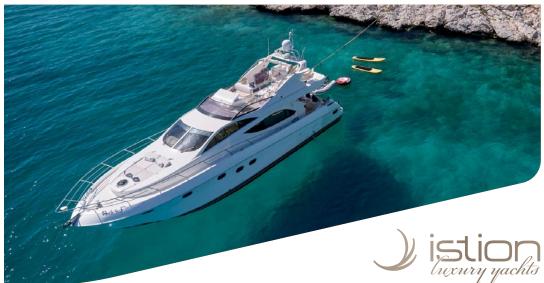

**General Amenities**: Entertainment system, New HI-FI system, 3x flatscreen tv + 1x saloon, microwave, 4 kitchen hobs, toaster, coffee espresso machine.

**Tender & Toys**: 3,60m Brig Falcon Tender with Yamaha 40hp OB, Electrical Scooter, Water Ski (adults & children), 2x Paddleboard (SUP), Snorkeling Equipment, iAQUA SeaBob, Tubes, Inflatable water toys (Donuts, beds & sofa small), Towable Sofa.