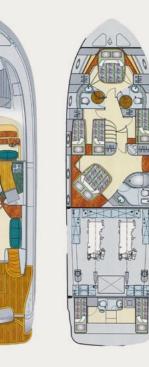

## M/Y LADY L | SPECIFICATIONS

| Builder/Type:     | Altamar 64                         |
|-------------------|------------------------------------|
| Built/Refit:      | 2006 / 2022                        |
| L.O.A:            | 19,50m 64,00ft                     |
| Beam:             | 5,36m 17,58ft                      |
| Draft:            | 1,97m 6,46ft                       |
| Main Engines:     | 2x <b>746</b> kw Caterpillar C18SN |
| Generators:       | <b>22</b> Kw                       |
| Cruising speed:   | 20knots                            |
| Maximum speed:    | 26knots                            |
| Fuel Consumption: | 280lt/hr                           |

Accommodation: 8 guests in 4 staterooms. Her interior layout includes 2 double cabins, 1 twin cabin & 1 twin with bunk beds, all with private ensuite facilities. Crew consisting of 3: In separate compartments