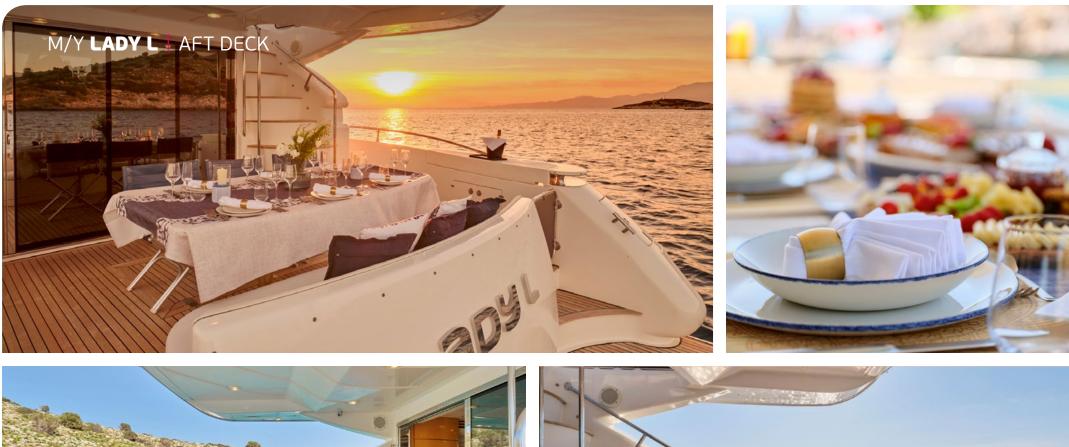

**General Amenities**: Entertainment system, New HI-FI system, 3x flatscreen tv + 1x saloon, microwave, 4 kitchen hobs, toaster, coffee espresso machine.

**Tender & Toys**: 3,60m Brig Falcon Tender with Yamaha 40hp OB, Electrical Scooter, Water Ski (adults & children), 2x Paddleboard (SUP), Snorkeling Equipment, iAQUA SeaBob, Tubes, Inflatable water toys (Donuts, beds & sofa small), Towable Sofa.