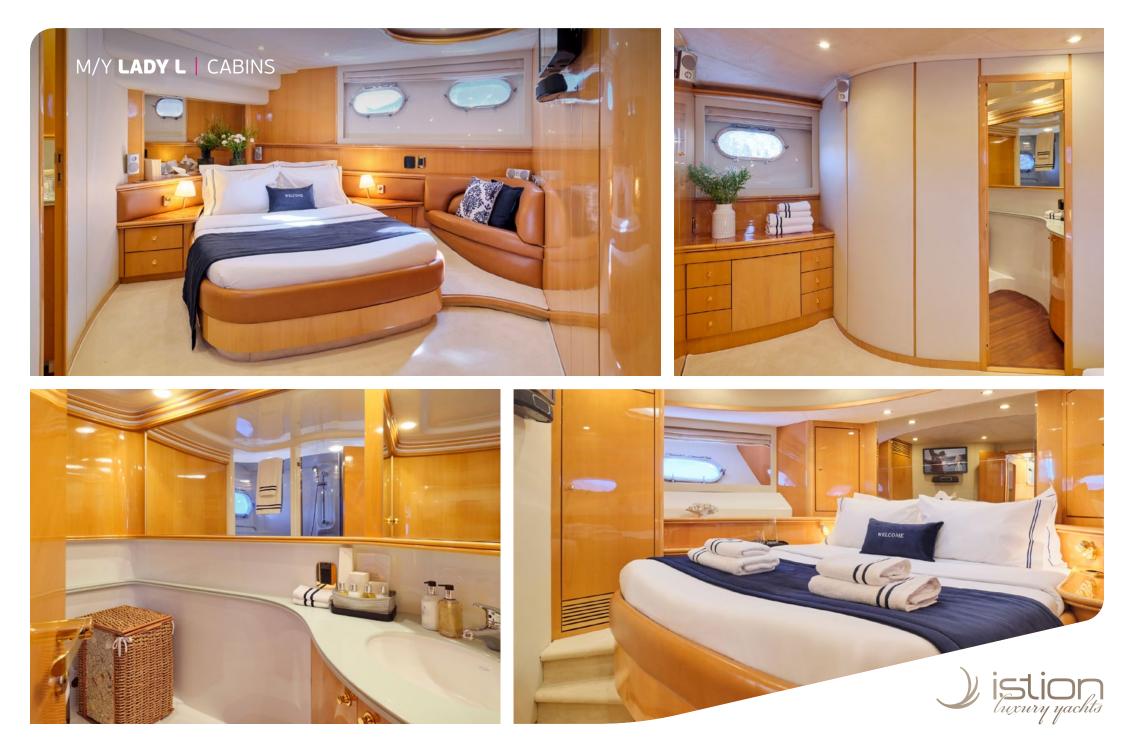

Accommodation: 8 guests in 4 staterooms. Her interior layout includes 2 double cabins, 1 twin cabin & 1 twin with bunk beds, all with private ensuite facilities. Crew consisting of 3: In separate compartments