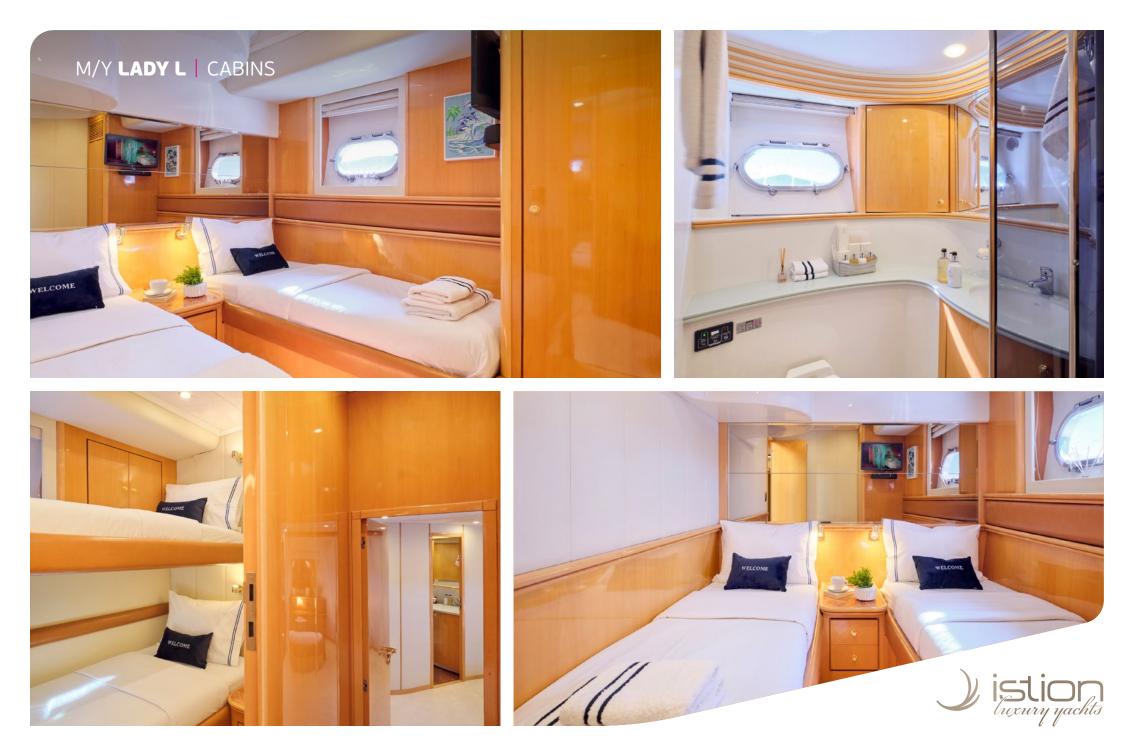

Accommodation: 8 guests in 4 staterooms. Her interior layout includes 2 double cabins, 1 twin cabin & 1 twin with bunk beds, all with private ensuite facilities. Crew consisting of 3: In separate compartments