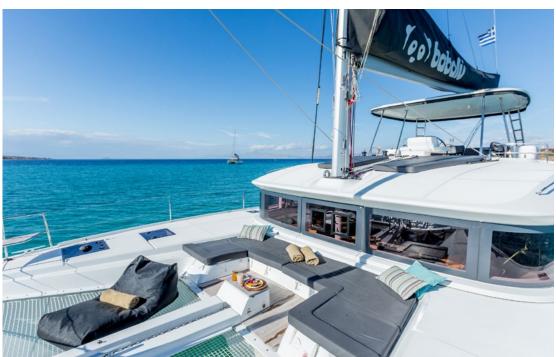

Embark on a memorable journey aboard Babalu Lagoon 51, with its modular layout and clever ergonomic design of 4 luxury cabins for a comfortable stay of total 8 guests (4 double cabins, all with en-suite facilities). Characterized by her ample outdoor and indoor spaces together with her swim platform, a true balcony on the water! Babalu is ideal for family and friends allowing for quality time and entertainment as well as for quiet moments of privacy and relaxation

## KEY FEATURES

BRAND NEW BUILT IN 2024 / AMPLE OUTDOOR LIVING SPACES / SWIM PLATFORM AS A LARGE BALCONY BY THE SEA / ACCOMMODATES UP TO 8 GUESTS IN 4 CABINS