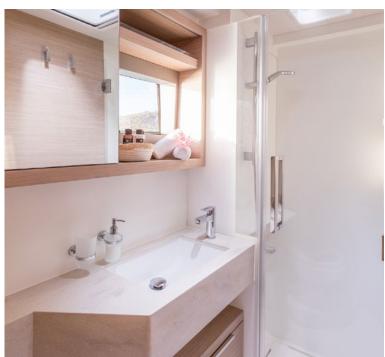

Cruising speed: 8knots
Fuel Consumption: 25lt/hr

**Accommodation**: 8 guests in 4 double cabins, all with en-suite facilities

**Crew consisting of 3**: Captain, Cook & Hostess in separate compartments

**General Amenities**: Wi-Fi connection on board, Watermaker, Generator, Air-condition