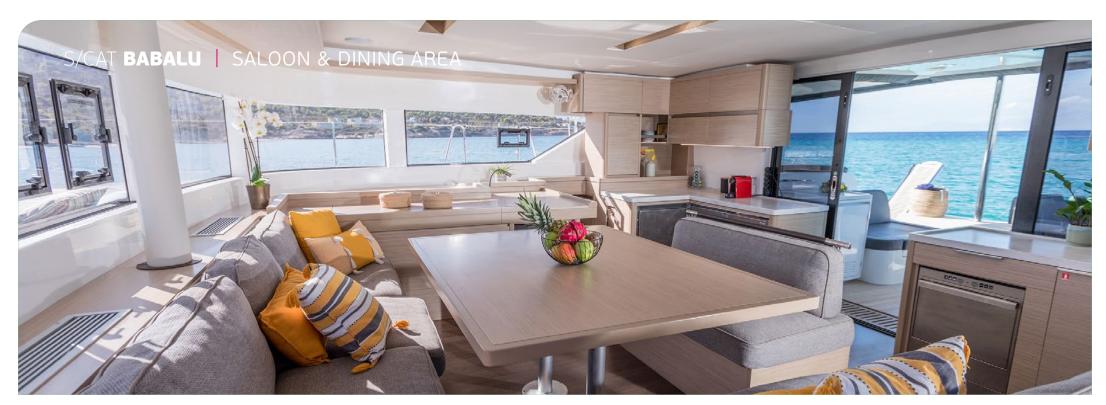

Embark on a memorable journey aboard Babalu Lagoon 51, with its modular layout and clever ergonomic design of 4 luxury cabins for a comfortable stay of total 8 guests (4 double cabins, all with en-suite facilities). Characterized by her ample outdoor and indoor spaces together with her swim platform, a true balcony on the water! Babalu is ideal for family and friends allowing for quality time and entertainment as well as for quiet moments of privacy and relaxation

## KEY FEATURES

BRAND NEW BUILT IN 2024 / AMPLE OUTDOOR LIVING SPACES / SWIM PLATFORM AS A LARGE BALCONY BY THE SEA / ACCOMMODATES UP TO 8 GUESTS IN 4 CABINS

Cruising speed: 8knots
Fuel Consumption: 25lt/hr

**Accommodation**: 8 guests in 4 double cabins, all with en-suite facilities

**Crew consisting of 3**: Captain, Cook & Hostess in separate compartments

**General Amenities**: Wi-Fi connection on board, Watermaker, Generator, Air-condition