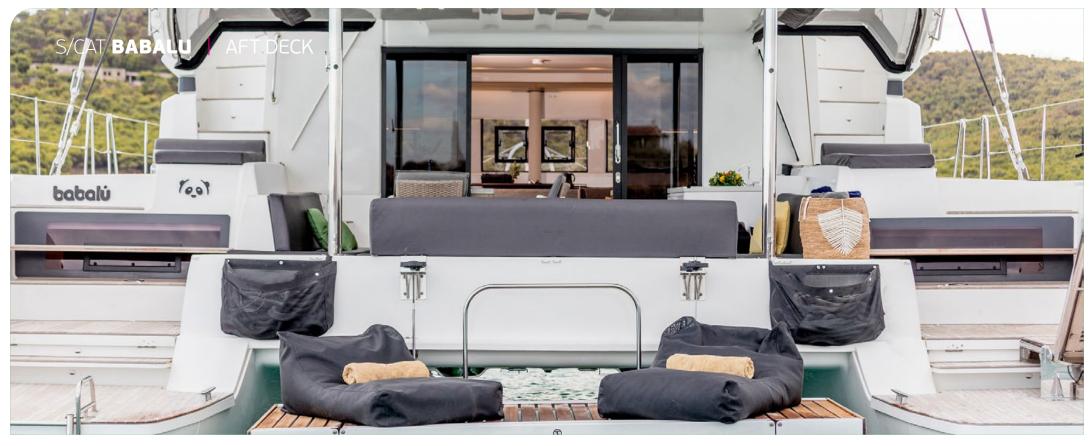

Embark on a memorable journey aboard Babalu Lagoon 51, with its modular layout and clever ergonomic design of 4 luxury cabins for a comfortable stay of total 8 guests (4 double cabins, all with en-suite facilities). Characterized by her ample outdoor and indoor spaces together with her swim platform, a true balcony on the water! Babalu is ideal for family and friends allowing for quality time and entertainment as well as for quiet moments of privacy and relaxation