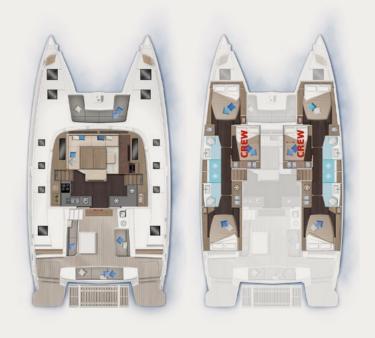

Embark on a memorable journey aboard Babalu Lagoon 51, with its modular layout and clever ergonomic design of 4 luxury cabins for a comfortable stay of total 8 guests (4 double cabins, all with en-suite facilities). Characterized by her ample outdoor and indoor spaces together with her swim platform, a true balcony on the water! Babalu is ideal for family and friends allowing for quality time and entertainment as well as for quiet moments of privacy and relaxation

Cruising speed: 8knots
Fuel Consumption: 25lt/hr

**Accommodation**: 8 guests in 4 double cabins, all with en-suite facilities

**Crew consisting of 3**: Captain, Cook & Hostess in separate compartments

**General Amenities**: Wi-Fi connection on board, Watermaker, Generator, Air-condition