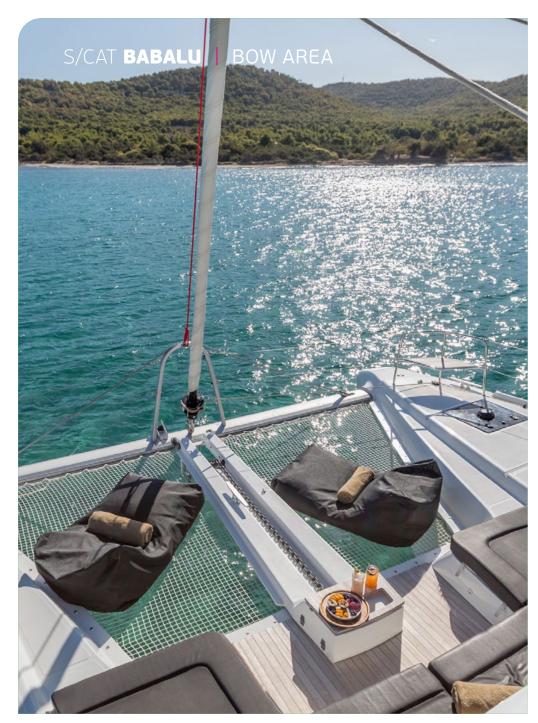

Embark on a memorable journey aboard Babalu Lagoon 51, with its modular layout and clever ergonomic design of 4 luxury cabins for a comfortable stay of total 8 guests (4 double cabins, all with en-suite facilities). Characterized by her ample outdoor and indoor spaces together with her swim platform, a true balcony on the water! Babalu is ideal for family and friends allowing for quality time and entertainment as well as for quiet moments of privacy and relaxation

## KEY FEATURES

BRAND NEW BUILT IN 2024 / AMPLE OUTDOOR LIVING SPACES / SWIM PLATFORM AS A LARGE BALCONY BY THE SEA / ACCOMMODATES UP TO 8 GUESTS IN 4 CABINS