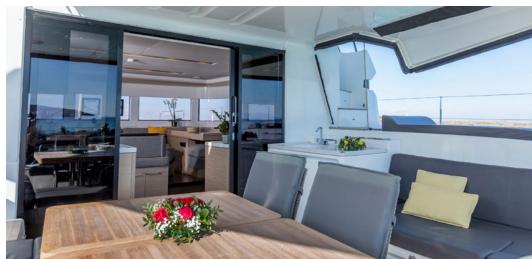

Embark on a memorable journey aboard Babalu Lagoon 51, with its modular layout and clever ergonomic design of 4 luxury cabins for a comfortable stay of total 8 guests (4 double cabins, all with en-suite facilities). Characterized by her ample outdoor and indoor spaces together with her swim platform, a true balcony on the water! Babalu is ideal for family and friends allowing for quality time and entertainment as well as for quiet moments of privacy and relaxation

## KEY FEATURES

BRAND NEW BUILT IN 2024 / AMPLE OUTDOOR LIVING SPACES / SWIM PLATFORM AS A LARGE BALCONY BY THE SEA / ACCOMMODATES UP TO 8 GUESTS IN 4 CABINS

Cruising speed: 8knots
Fuel Consumption: 25lt/hr

**Accommodation**: 8 guests in 4 double cabins, all with en-suite facilities

**Crew consisting of 3**: Captain, Cook & Hostess in separate compartments

**General Amenities**: Wi-Fi connection on board, Watermaker, Generator, Air-condition