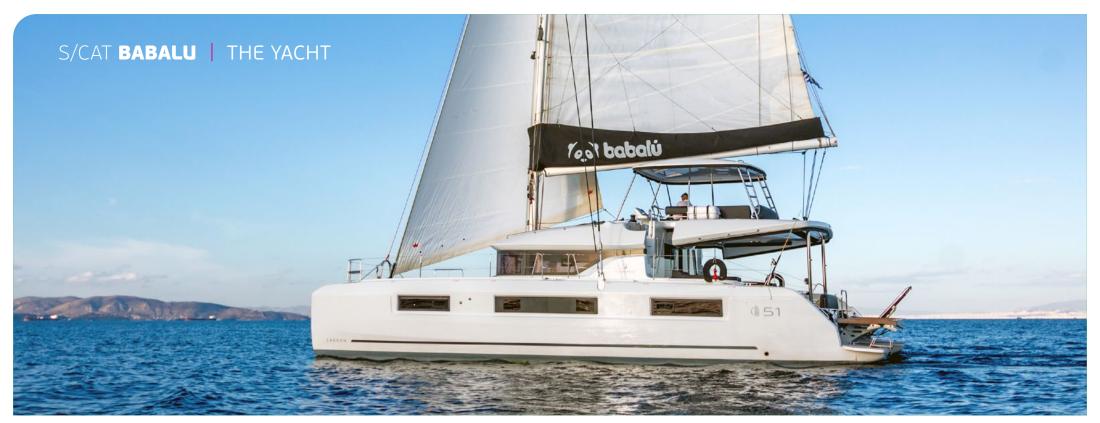

Embark on a memorable journey aboard Babalu Lagoon 51, with its modular layout and clever ergonomic design of 4 luxury cabins for a comfortable stay of total 8 guests (4 double cabins, all with en-suite facilities). Characterized by her ample outdoor and indoor spaces together with her swim platform, a true balcony on the water! Babalu is ideal for family and friends allowing for quality time and entertainment as well as for quiet moments of privacy and relaxation

## KEY FEATURES

BRAND NEW BUILT IN 2024 / AMPLE OUTDOOR LIVING SPACES / SWIM PLATFORM AS A LARGE BALCONY BY THE SEA / ACCOMMODATES UP TO 8 GUESTS IN 4 CABINS