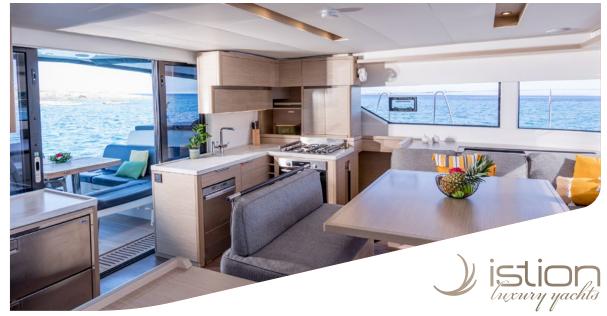

Embark on a memorable journey aboard Babalu Lagoon 51, with its modular layout and clever ergonomic design of 4 luxury cabins for a comfortable stay of total 8 guests (4 double cabins, all with en-suite facilities). Characterized by her ample outdoor and indoor spaces together with her swim platform, a true balcony on the water! Babalu is ideal for family and friends allowing for quality time and entertainment as well as for quiet moments of privacy and relaxation

Cruising speed: 8knots
Fuel Consumption: 25lt/hr

**Accommodation**: 8 guests in 4 double cabins, all with en-suite facilities

**Crew consisting of 3**: Captain, Cook & Hostess in separate compartments

**General Amenities**: Wi-Fi connection on board, Watermaker, Generator, Air-condition