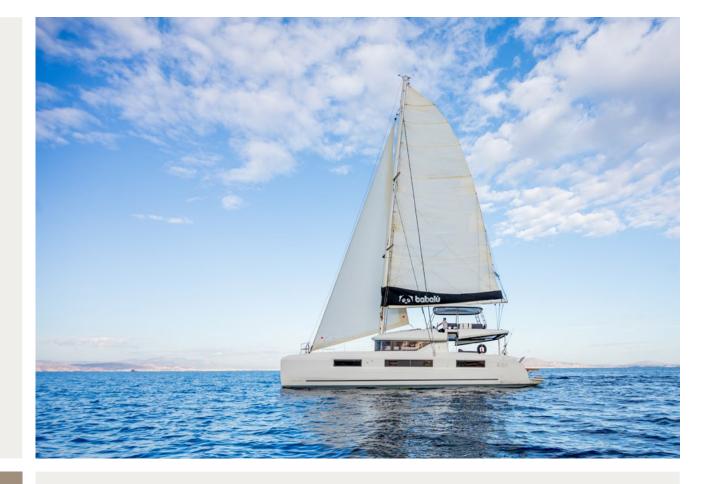

Embark on a memorable journey aboard Babalu Lagoon 51, with its modular layout and clever ergonomic design of 4 luxury cabins for a comfortable stay of total 8 guests (4 double cabins, all with en-suite facilities). Characterized by her ample outdoor and indoor spaces together with her swim platform, a true balcony on the water! Babalu is ideal for family and friends allowing for quality time and entertainment as well as for quiet moments of privacy and relaxation

## KEY FEATURES

BRAND NEW BUILT IN 2024 / AMPLE OUTDOOR LIVING SPACES / SWIM PLATFORM AS A LARGE BALCONY BY THE SEA / ACCOMMODATES UP TO 8 GUESTS IN 4 CABINS

## S/CAT BABALU | SPECIFICATIONS

Builder/Type: Lagoon 51
Built: 2024

 L.O.A:
 15,35m
 50,40ft

 Beam:
 8,10m
 26,70ft

 Draft:
 1,40m
 4,70ft

 Main Engines:
 2x 80hp Yanmar

Generator: 2x 80 hp failing
19Kw Onan