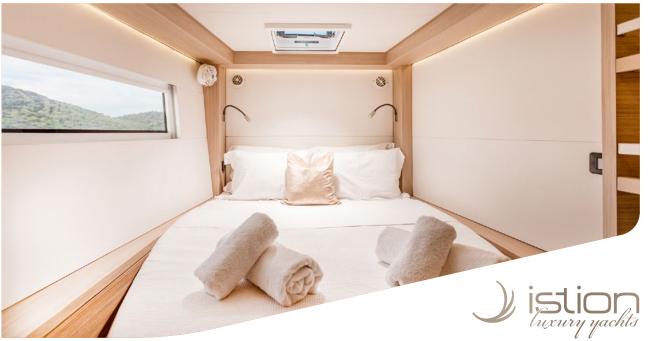

Embark on a memorable journey aboard Babalu Lagoon 51, with its modular layout and clever ergonomic design of 4 luxury cabins for a comfortable stay of total 8 guests (4 double cabins, all with en-suite facilities). Characterized by her ample outdoor and indoor spaces together with her swim platform, a true balcony on the water! Babalu is ideal for family and friends allowing for quality time and entertainment as well as for quiet moments of privacy and relaxation

Cruising speed: 8knots
Fuel Consumption: 25lt/hr

**Accommodation**: 8 guests in 4 double cabins, all with en-suite facilities

**Crew consisting of 3**: Captain, Cook & Hostess in separate compartments

**General Amenities**: Wi-Fi connection on board, Watermaker, Generator, Air-condition