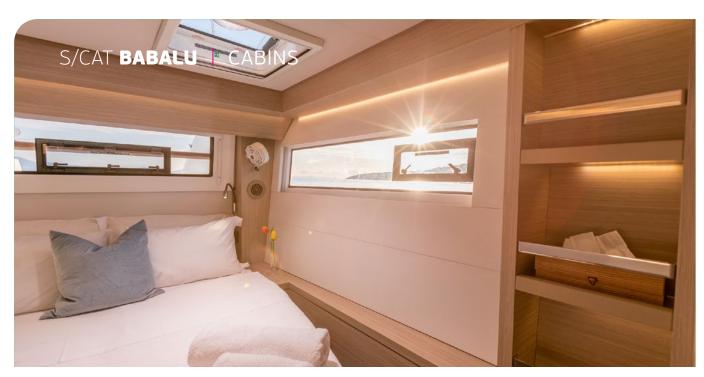

Embark on a memorable journey aboard Babalu Lagoon 51, with its modular layout and clever ergonomic design of 4 luxury cabins for a comfortable stay of total 8 guests (4 double cabins, all with en-suite facilities). Characterized by her ample outdoor and indoor spaces together with her swim platform, a true balcony on the water! Babalu is ideal for family and friends allowing for quality time and entertainment as well as for quiet moments of privacy and relaxation

Cruising speed: 8knots
Fuel Consumption: 25lt/hr

**Accommodation**: 8 guests in 4 double cabins, all with en-suite facilities

**Crew consisting of 3**: Captain, Cook & Hostess in separate compartments

**General Amenities**: Wi-Fi connection on board, Watermaker, Generator, Air-condition