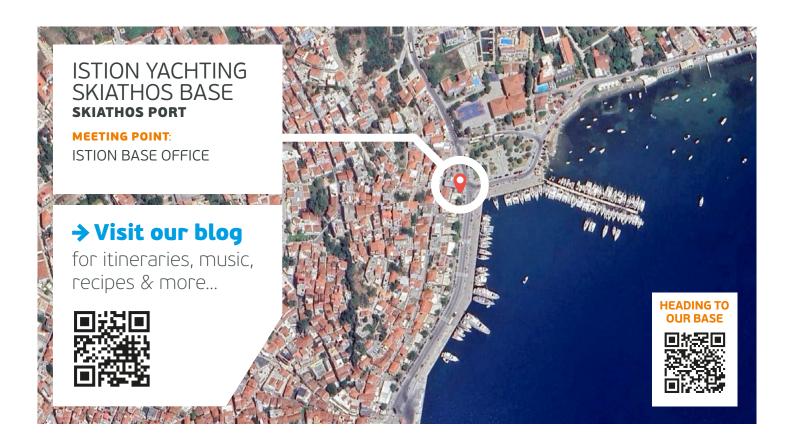

Ask the Taxi driver to take you to our meeting point as indicated on the map above. You can estimate the cost of hiring the taxi from Skiathos Airport to Skiathos Marina (not pre-reserved) to be approx. €10, (max 4 persons - ideally 3, per taxi).

#### ARRIVAL TO BASE

Istion's Base Manager & staff have been advised on the details of your arrival and will be expecting you at the meeting point indicated on the map above.