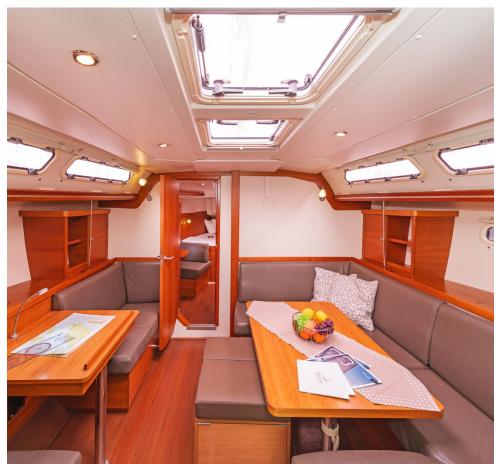

## Hanse **430**Tria S, Model 2009

Hanse **430 / Tria S,** Model 2009

8 guests / 3 cabins / 2 wc

From its open transom to the thoroughly modern split pulpit and recessed furler on the bow, the new Hanse 430e looks ready to go sailing.