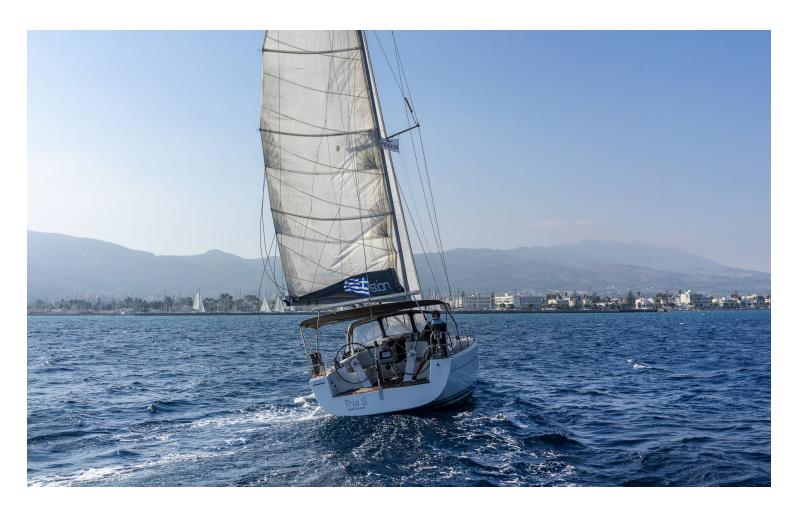

## Hanse **430**Tria S, Model 2009

Hanse **430 / Tria S,** Model 2009

8 guests / 3 cabins / 2 wc

From its open transom to the thoroughly modern split pulpit and recessed furler on the bow, the new Hanse 430e looks ready to go sailing.