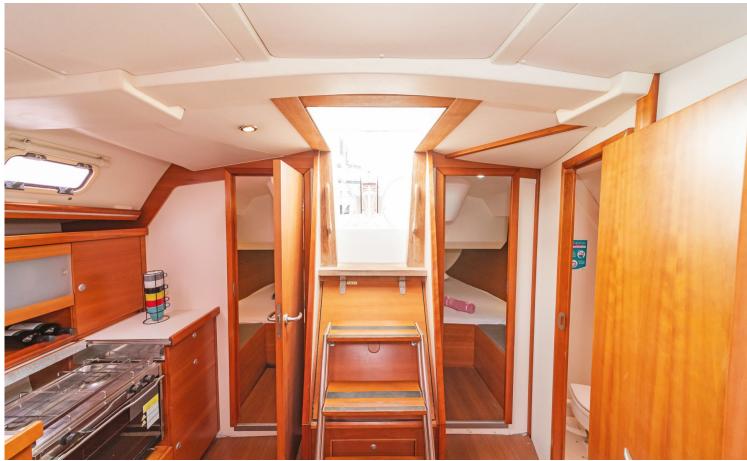

## Hanse **430**Tria S, Model 2009

Hanse **430 / Tria S,** Model 2009

8 guests / 3 cabins / 2 wc

From its open transom to the thoroughly modern split pulpit and recessed furler on the bow, the new Hanse 430e looks ready to go sailing.