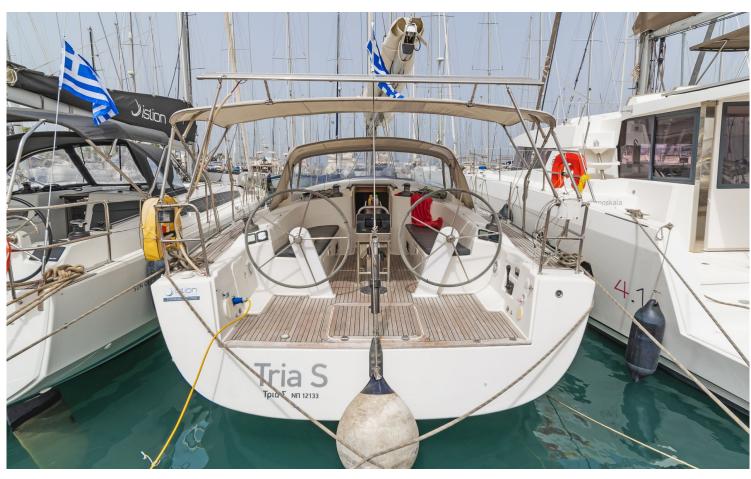

## Hanse **430**Tria S, Model 2009

Hanse **430 / Tria S,** Model 2009

8 guests / 3 cabins / 2 wc

From its open transom to the thoroughly modern split pulpit and recessed furler on the bow, the new Hanse 430e looks ready to go sailing.