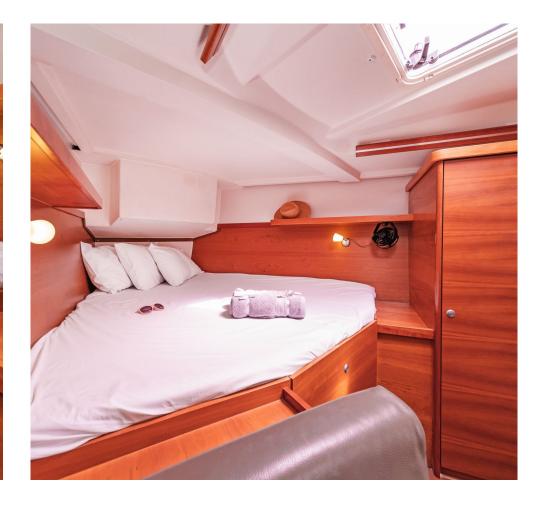

## Hanse **430**Tria S, Model 2009

Hanse **430 / Tria S,** Model 2009

8 guests / 3 cabins / 2 wc

From its open transom to the thoroughly modern split pulpit and recessed furler on the bow, the new Hanse 430e looks ready to go sailing.