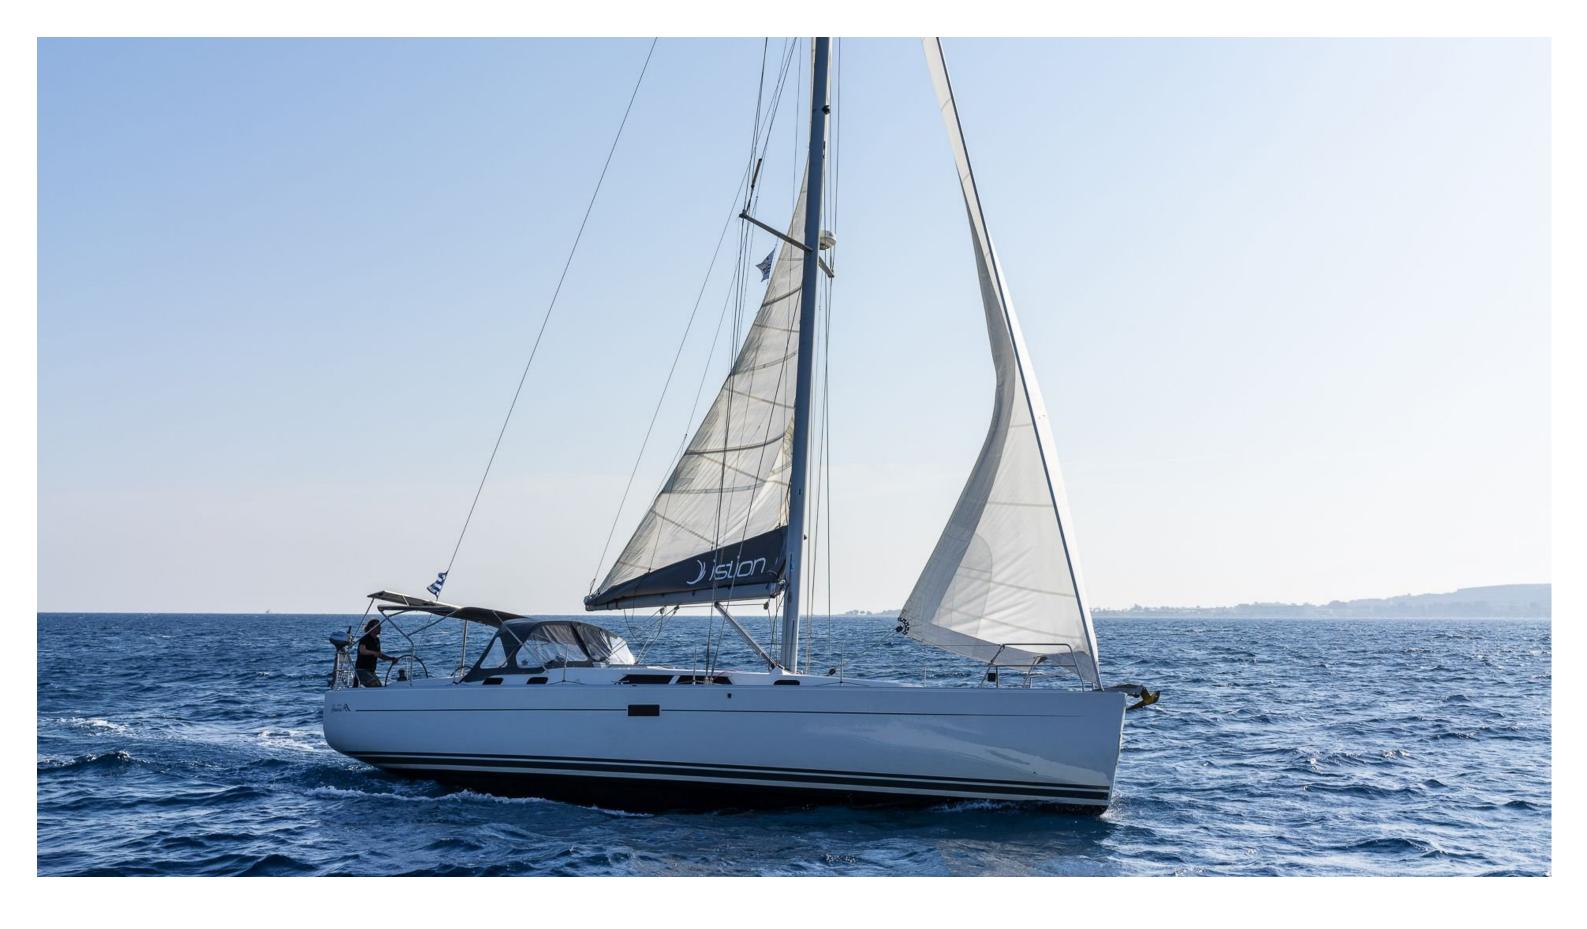

## Hanse **430**Tria S, Model 2009

Hanse **430 / Tria S,** Model 2009

8 guests / 3 cabins / 2 wc

From its open transom to the thoroughly modern split pulpit and recessed furler on the bow, the new Hanse 430e looks ready to go sailing.