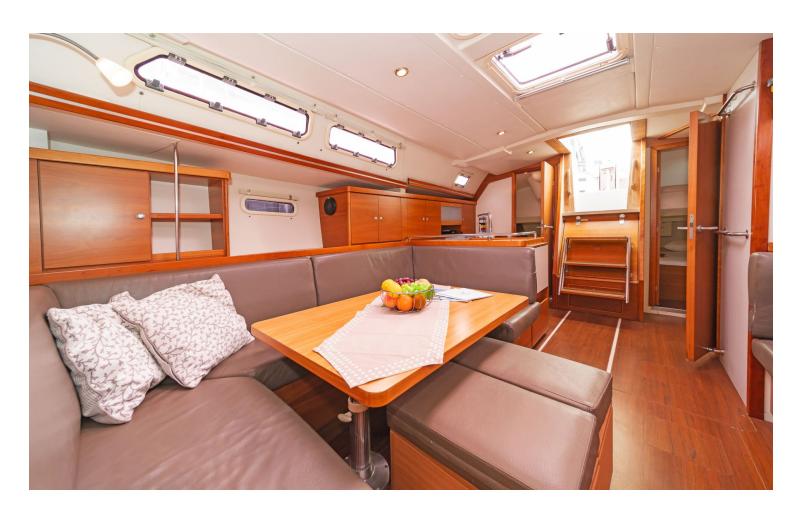

## Hanse **430**Tria S, Model 2009

Hanse **430 / Tria S,** Model 2009

8 guests / 3 cabins / 2 wc

From its open transom to the thoroughly modern split pulpit and recessed furler on the bow, the new Hanse 430e looks ready to go sailing.