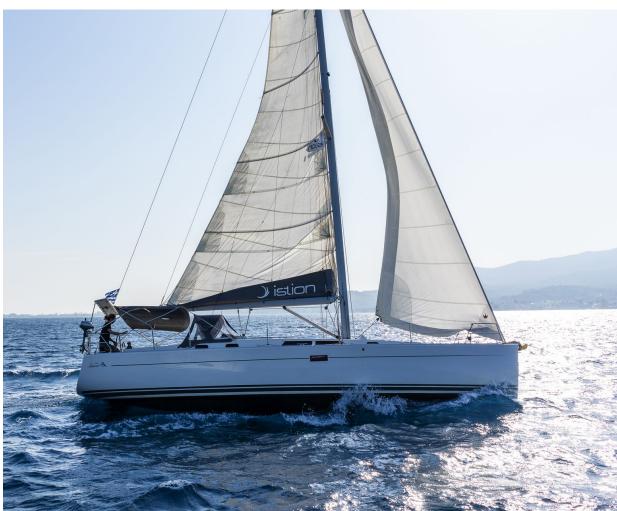

## Hanse **430**Tria S, Model 2009

Hanse **430 / Tria S,** Model 2009

8 guests / 3 cabins / 2 wc

From its open transom to the thoroughly modern split pulpit and recessed furler on the bow, the new Hanse 430e looks ready to go sailing.