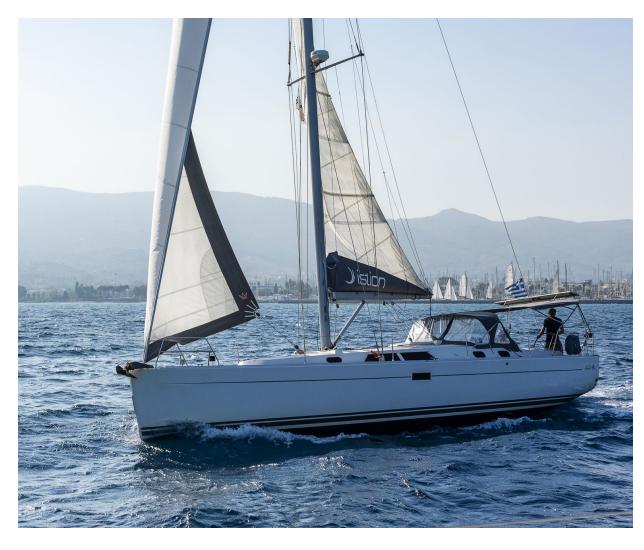

## Hanse **430**Tria S, Model 2009

Hanse **430 / Tria S,** Model 2009

8 guests / 3 cabins / 2 wc

From its open transom to the thoroughly modern split pulpit and recessed furler on the bow, the new Hanse 430e looks ready to go sailing.