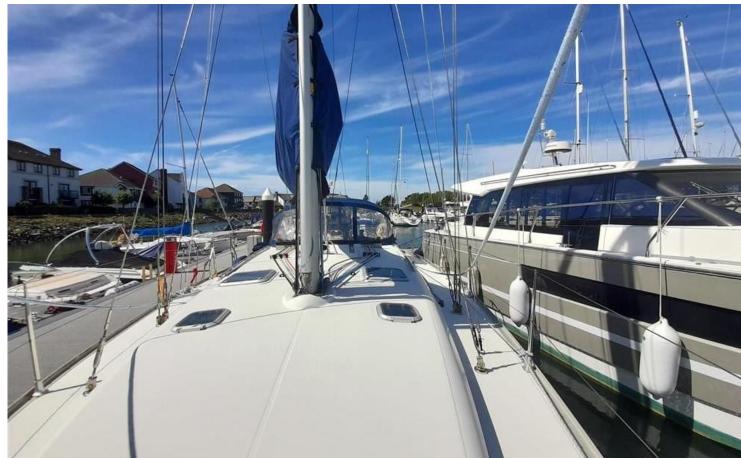

## Sun **Odyssey 43**

Evangelos, Model 2001

## Sun **Odyssey 43 / Evangelos,** Model 2001

10 guests / 4 cabins / 2 wc

Brilliant to sail, comfortable hull in the cockpit with double bar, pleasing and seductive in a luxurious and warm interior ... the new Sun Odyssey 43 is out of time.