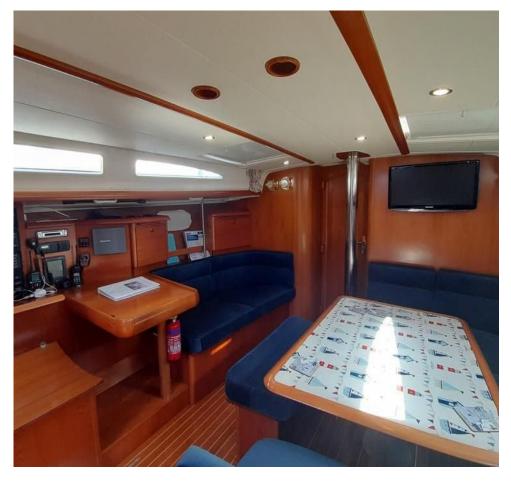

## Sun **Odyssey 43 / Evangelos,** Model 2001

10 guests / 4 cabins / 2 wc

Brilliant to sail, comfortable hull in the cockpit with double bar, pleasing and seductive in a luxurious and warm interior ... the new Sun Odyssey 43 is out of time.

## **FULL INVENTORY / EQUIPMENT LIST**

```
Accommodation: ✓ 1 Bunk Bed Cabin ✓ 2 Heads ✓ 2 Showers ✓ 3 Double Bed Cabins
✓ Saloon Double Bed Convertible
Bedding / Linen: ✓ Blankets ✓ Hangers ✓ Linen & Bedding ✓ Pillows ✓ Pillow Cases ✓ Sheets
✓ Towels Bath ✓ Towels Face
Comfort / Pleasure: ✓ 220V Sockets ✓ Cockpit Cushions ✓ Cockpit Speakers ✓ Electric Toilets