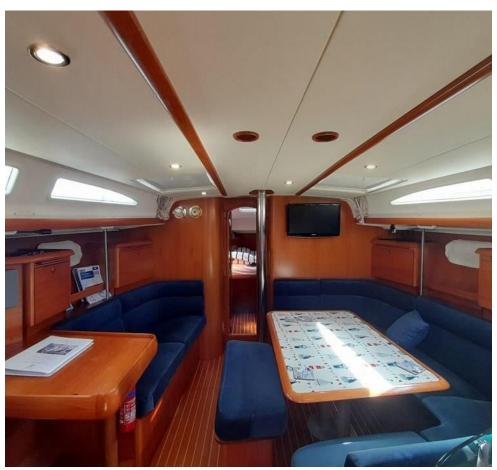

## Sun **Odyssey 43 / Evangelos,** Model 2001

10 guests / 4 cabins / 2 wc

Brilliant to sail, comfortable hull in the cockpit with double bar, pleasing and seductive in a luxurious and warm interior ... the new Sun Odyssey 43 is out of time.

## **FULL INVENTORY / EQUIPMENT LIST**

```
Accommodation: ✓ 1 Bunk Bed Cabin ✓ 2 Heads ✓ 2 Showers ✓ 3 Double Bed Cabins
✓ Saloon Double Bed Convertible
Bedding / Linen: ✓ Blankets ✓ Hangers ✓ Linen & Bedding ✓ Pillows ✓ Pillow Cases ✓ Sheets
✓ Towels Bath ✓ Towels Face
Comfort / Pleasure: ✓ 220V Sockets ✓ Cockpit Cushions ✓ Cockpit Speakers ✓ Electric Toilets