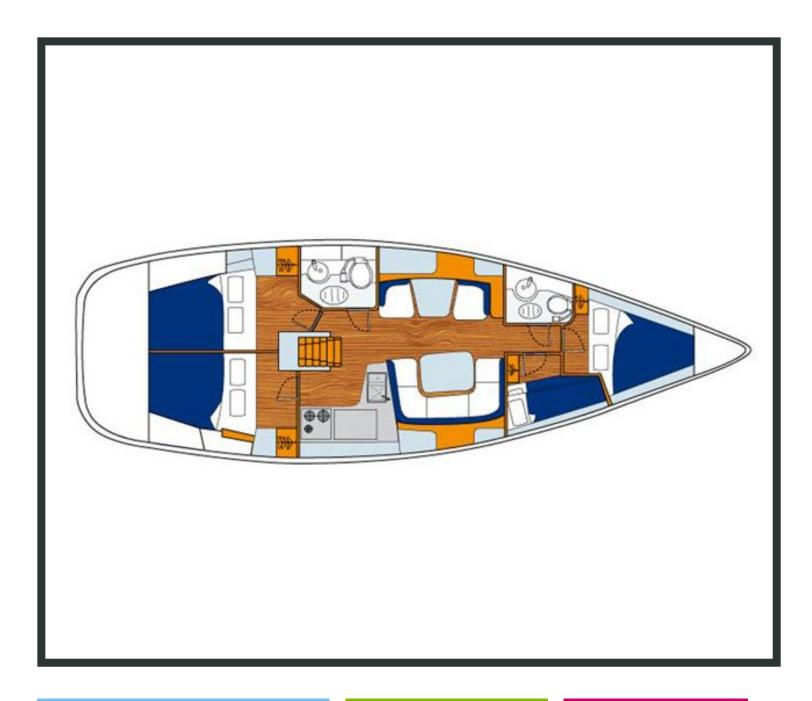

## **SPECIFICATIONS:**

| LOA (m)            | 13.21 | Main sail type           | Full Batten |
|--------------------|-------|--------------------------|-------------|
| Beam (m)           | 13.75 | Genoa type               | Furling     |
| Draft (m)          | 2     | Main sail area (sq.m.)   | 51.67       |
| Cabins             | 4     | Genoa sail area (sq.m.)  | 45.11       |
| Berths             | 10    | Crusing speed (knots)    | 6           |
| Heads              | 2     | Main engines consumption | 5           |
| Engines (hp)       | 66    | (lt/h)                   | 3           |
| Fuel capacity (lt) | 200.0 |                          |             |