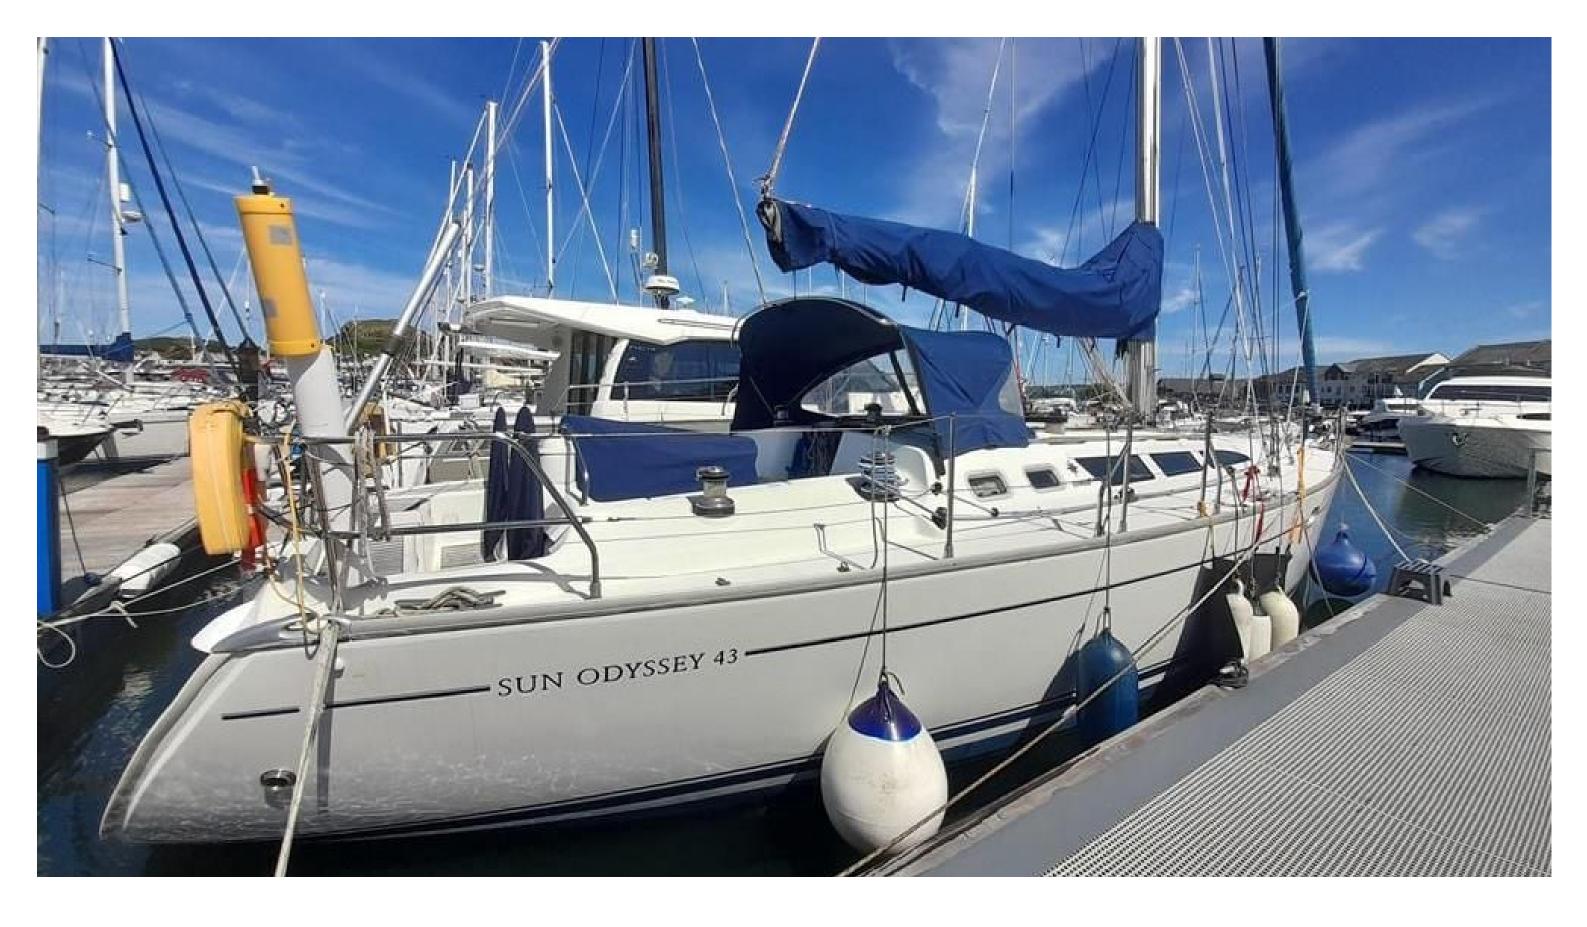

## Sun **Odyssey 43**

Evangelos, Model 2001

## Sun **Odyssey 43 / Evangelos,** Model 2001

10 guests / 4 cabins / 2 wc

Brilliant to sail, comfortable hull in the cockpit with double bar, pleasing and seductive in a luxurious and warm interior ... the new Sun Odyssey 43 is out of time.

## **SPECIFICATIONS:**

| LOA (m)            | 13.21 | Main sail type           | Full Batten |
|--------------------|-------|--------------------------|-------------|
| Beam (m)           | 13.75 | Genoa type               | Furling     |
| Draft (m)          | 2     | Main sail area (sq.m.)   | 51.67       |
| Cabins             | 4     | Genoa sail area (sq.m.)  | 45.11       |
| Berths             | 10    | Crusing speed (knots)    | 6           |
| Heads              | 2     | Main engines consumption | 5           |
| Engines (hp)       | 66    | (lt/h)                   | 3           |
| Fuel capacity (lt) | 200.0 |                          |             |