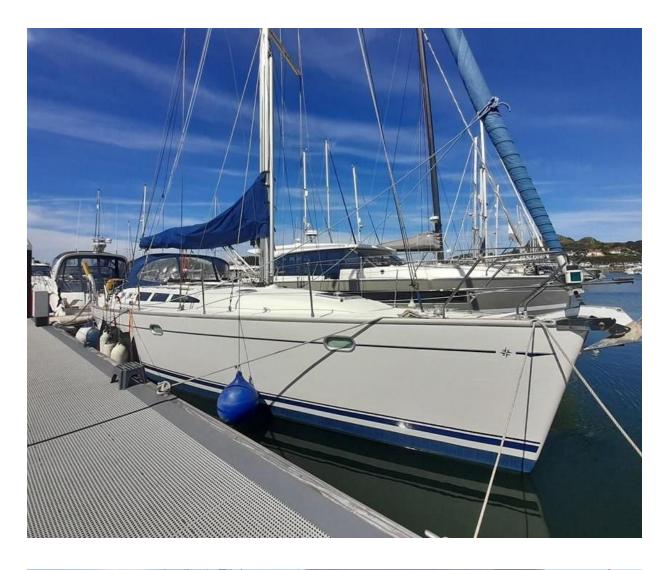

## Sun **Odyssey 43**

Evangelos, Model 2001

## Sun **Odyssey 43 / Evangelos,** Model 2001

10 guests / 4 cabins / 2 wc

Brilliant to sail, comfortable hull in the cockpit with double bar, pleasing and seductive in a luxurious and warm interior ... the new Sun Odyssey 43 is out of time.