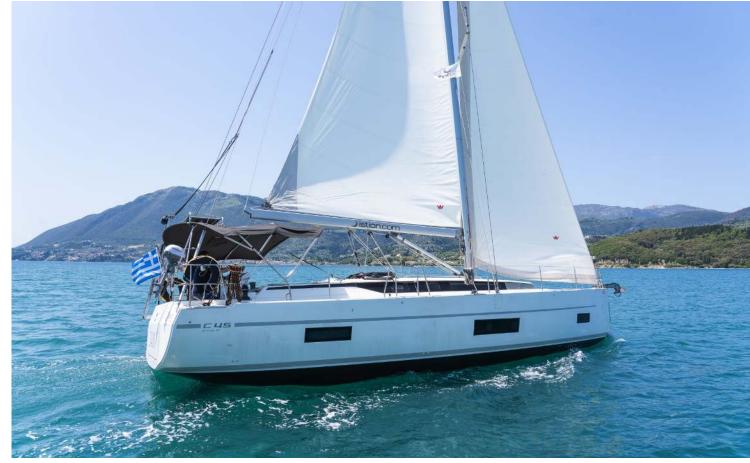

## Bavaria **C45**

Dawn, Model 2019

Bavaria C45 / Dawn, Model 2019 10 guests / 4 cabins / 3 wc

The yacht that makes you feel completely at home – featuring a huge bathing platform, a large comfortable cockpit, a saloon area bristling with light, plus a dinghy garage space for the tender in the transom.

## **SPECIFICATIONS:**

| LOA (m)            | 13.6  | Main sail type           | Furling          |
|--------------------|-------|--------------------------|------------------|
| Beam (m)           | 4.46  | Genoa type               | Self tacking jib |
| Draft (m)          | 1.75  | Main sail area (sq.m.)   | 64               |
| Cabins             | 4     | Genoa sail area (sq.m.)  | 50               |
| Berths             | 10    | Crusing speed (knots)    | 8                |
| Heads              | 3     | Max speed (knots)        | 0.0              |
| Engines (hp)       | 80    | Main engines consumption | 8                |
| Fuel capacity (lt) | 250.0 | (lt/h)                   |                  |