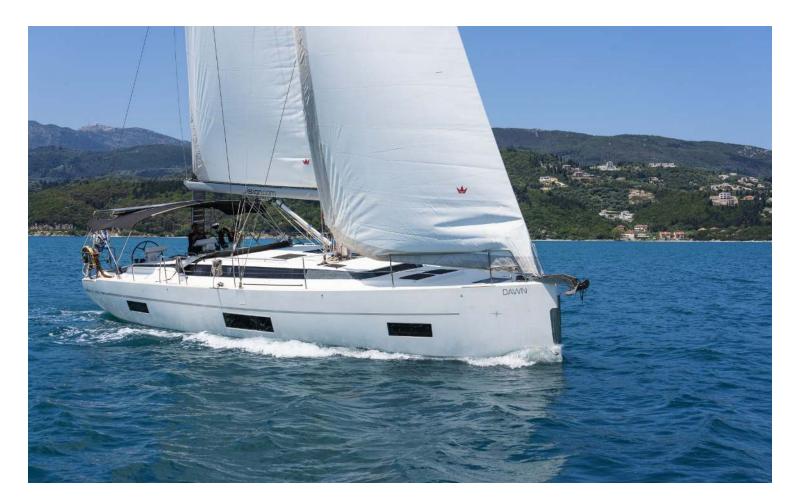

## Bavaria **C45**

Dawn, Model 2019

Bavaria C45 / Dawn, Model 2019 10 guests / 4 cabins / 3 wc

The yacht that makes you feel completely at home – featuring a huge bathing platform, a large comfortable cockpit, a saloon area bristling with light, plus a dinghy garage space for the tender in the transom.

## **SPECIFICATIONS:**

| LOA (m)            | 13.6  | Main sail type           | Furling          |
|--------------------|-------|--------------------------|------------------|
| Beam (m)           | 4.46  | Genoa type               | Self tacking jib |
| Draft (m)          | 1.75  | Main sail area (sq.m.)   | 64               |
| Cabins             | 4     | Genoa sail area (sq.m.)  | 50               |
| Berths             | 10    | Crusing speed (knots)    | 8                |
| Heads              | 3     | Max speed (knots)        | 0.0              |
| Engines (hp)       | 80    | Main engines consumption | 8                |
| Fuel capacity (lt) | 250.0 | (lt/h)                   |                  |