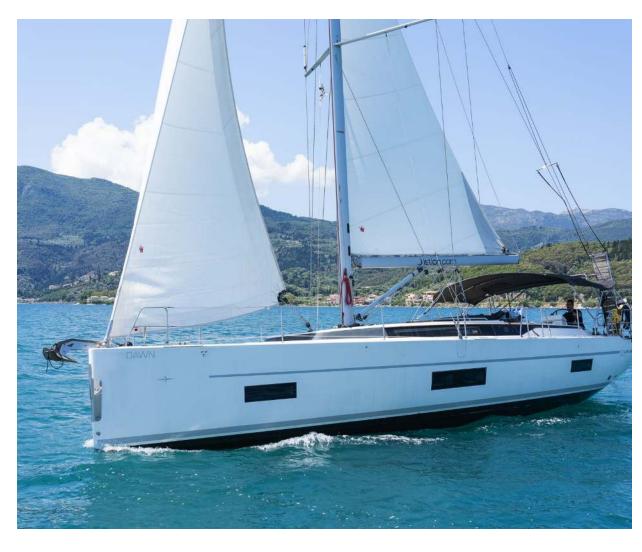

## Bavaria **C45**

Dawn, Model 2019

Bavaria C45 / Dawn, Model 2019 10 guests / 4 cabins / 3 wc

The yacht that makes you feel completely at home – featuring a huge bathing platform, a large comfortable cockpit, a saloon area bristling with light, plus a dinghy garage space for the tender in the transom.

## **SPECIFICATIONS:**

| LOA (m)            | 13.6  | Main sail type           | Furling          |
|--------------------|-------|--------------------------|------------------|
| Beam (m)           | 4.46  | Genoa type               | Self tacking jib |
| Draft (m)          | 1.75  | Main sail area (sq.m.)   | 64               |
| Cabins             | 4     | Genoa sail area (sq.m.)  | 50               |
| Berths             | 10    | Crusing speed (knots)    | 8                |
| Heads              | 3     | Max speed (knots)        | 0.0              |
| Engines (hp)       | 80    | Main engines consumption | 8                |
| Fuel capacity (lt) | 250.0 | (lt/h)                   |                  |