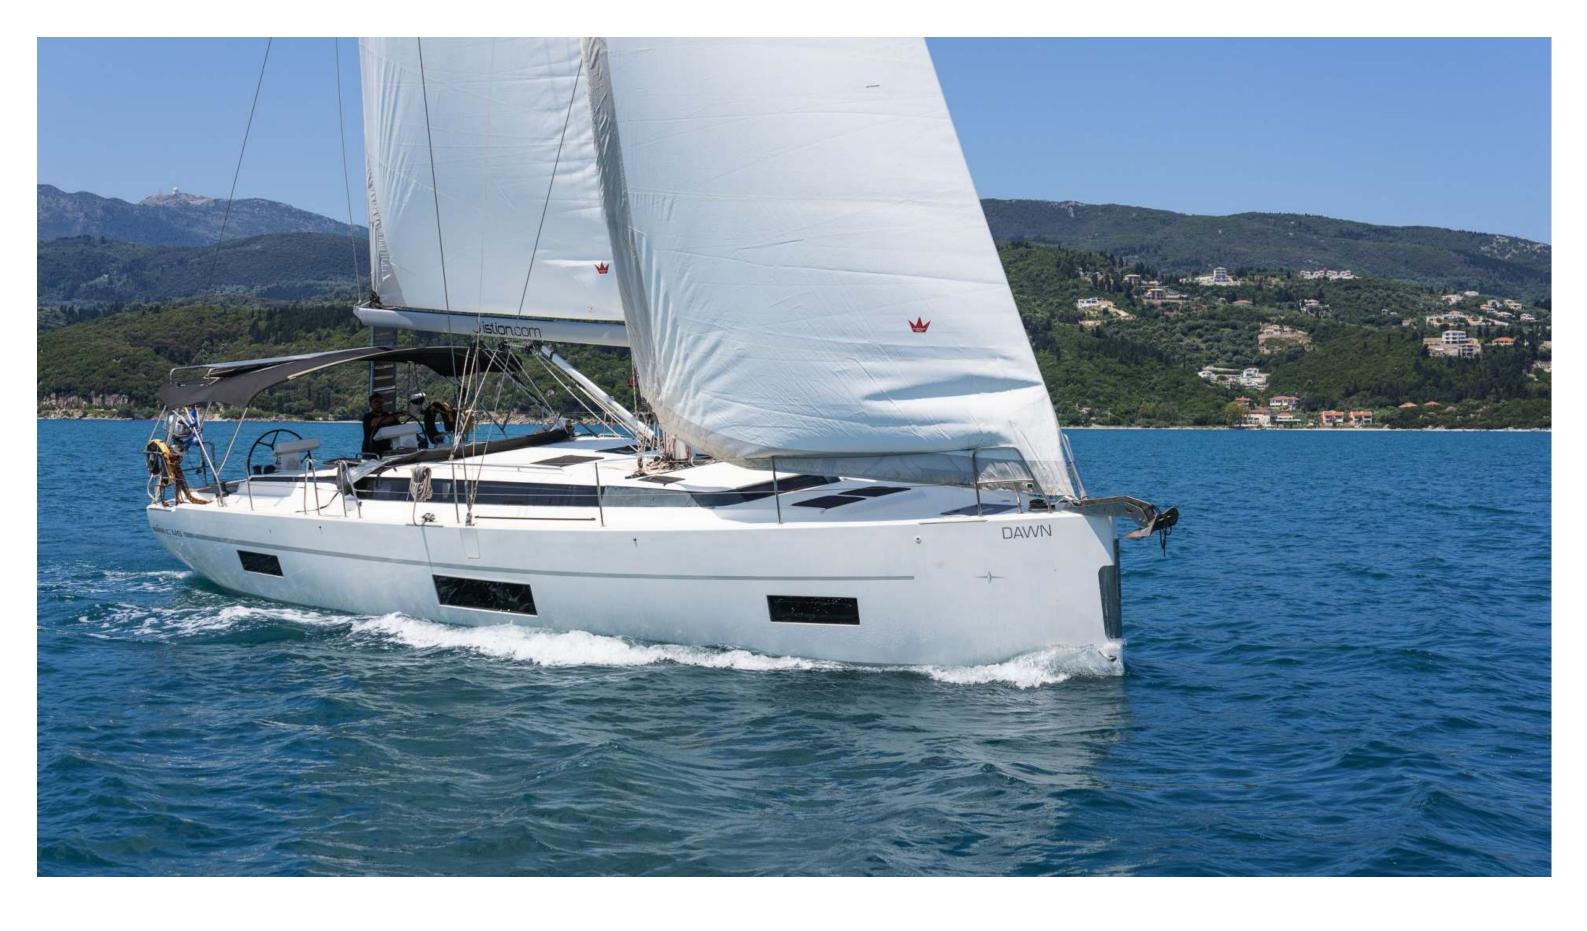

## Bavaria **C45**

Dawn, Model 2019

Bavaria C45 / Dawn, Model 2019 10 guests / 4 cabins / 3 wc

The yacht that makes you feel completely at home – featuring a huge bathing platform, a large comfortable cockpit, a saloon area bristling with light, plus a dinghy garage space for the tender in the transom.

## **SPECIFICATIONS:**

| LOA (m)            | 13.6  | Main sail type           | Furling          |
|--------------------|-------|--------------------------|------------------|
| Beam (m)           | 4.46  | Genoa type               | Self tacking jib |
| Draft (m)          | 1.75  | Main sail area (sq.m.)   | 64               |
| Cabins             | 4     | Genoa sail area (sq.m.)  | 50               |
| Berths             | 10    | Crusing speed (knots)    | 8                |
| Heads              | 3     | Max speed (knots)        | 0.0              |
| Engines (hp)       | 80    | Main engines consumption | 8                |
| Fuel capacity (lt) | 250.0 | (lt/h)                   |                  |