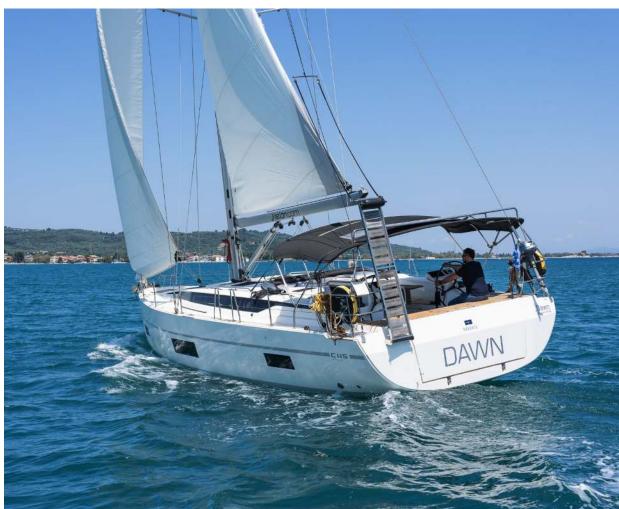

## Bavaria **C45**

Dawn, Model 2019

Bavaria C45 / Dawn, Model 2019 10 guests / 4 cabins / 3 wc

The yacht that makes you feel completely at home – featuring a huge bathing platform, a large comfortable cockpit, a saloon area bristling with light, plus a dinghy garage space for the tender in the transom.

## **SPECIFICATIONS:**

| LOA (m)            | 13.6  | Main sail type           | Furling          |
|--------------------|-------|--------------------------|------------------|
| Beam (m)           | 4.46  | Genoa type               | Self tacking jib |
| Draft (m)          | 1.75  | Main sail area (sq.m.)   | 64               |
| Cabins             | 4     | Genoa sail area (sq.m.)  | 50               |
| Berths             | 10    | Crusing speed (knots)    | 8                |
| Heads              | 3     | Max speed (knots)        | 0.0              |
| Engines (hp)       | 80    | Main engines consumption | 8                |
| Fuel capacity (lt) | 250.0 | (lt/h)                   |                  |