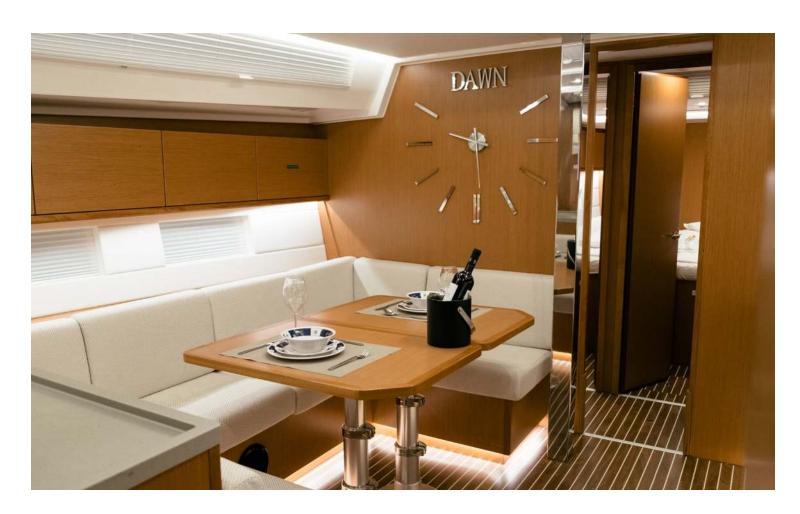

## Bavaria **C45**

Dawn, Model 2019

Bavaria C45 / Dawn, Model 2019 10 guests / 4 cabins / 3 wc

The yacht that makes you feel completely at home – featuring a huge bathing platform, a large comfortable cockpit, a saloon area bristling with light, plus a dinghy garage space for the tender in the transom.