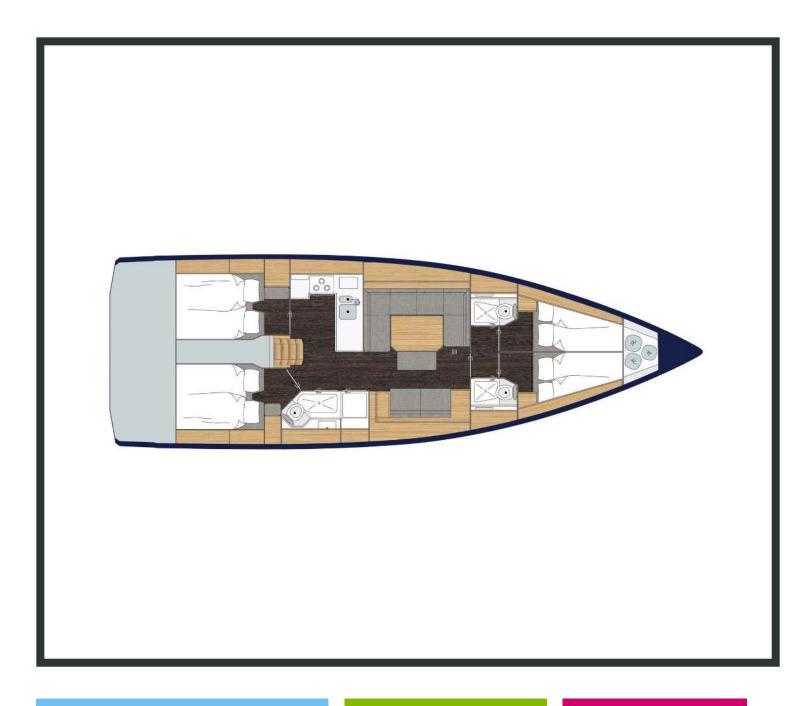

## Bavaria **C45**

Dawn, Model 2019

Bavaria C45 / Dawn, Model 2019 10 guests / 4 cabins / 3 wc

The yacht that makes you feel completely at home – featuring a huge bathing platform, a large comfortable cockpit, a saloon area bristling with light, plus a dinghy garage space for the tender in the transom.

## **SPECIFICATIONS:**

| LOA (m)            | 13.6  | Main sail type           | Furling          |
|--------------------|-------|--------------------------|------------------|
| Beam (m)           | 4.46  | Genoa type               | Self tacking jib |
| Draft (m)          | 1.75  | Main sail area (sq.m.)   | 64               |
| Cabins             | 4     | Genoa sail area (sq.m.)  | 50               |
| Berths             | 10    | Crusing speed (knots)    | 8                |
| Heads              | 3     | Max speed (knots)        | 0.0              |
| Engines (hp)       | 80    | Main engines consumption | 8                |
| Fuel capacity (lt) | 250.0 | (lt/h)                   |                  |