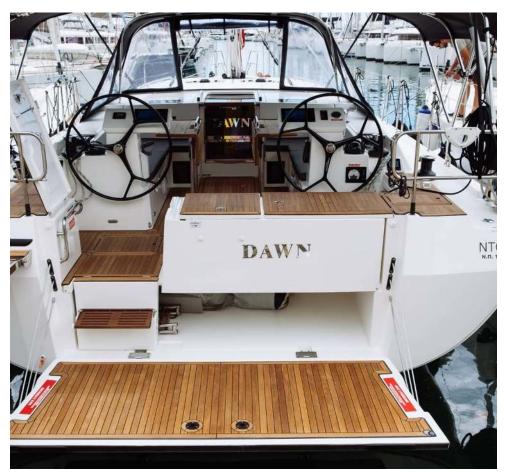

## Bavaria **C45**

Dawn, Model 2019

Bavaria C45 / Dawn, Model 2019 10 guests / 4 cabins / 3 wc

The yacht that makes you feel completely at home – featuring a huge bathing platform, a large comfortable cockpit, a saloon area bristling with light, plus a dinghy garage space for the tender in the transom.