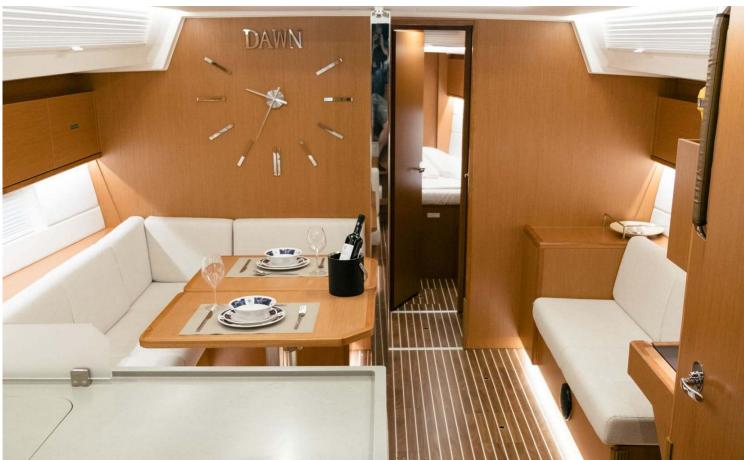

## Bavaria **C45**

Dawn, Model 2019

Bavaria C45 / Dawn, Model 2019 10 guests / 4 cabins / 3 wc

The yacht that makes you feel completely at home – featuring a huge bathing platform, a large comfortable cockpit, a saloon area bristling with light, plus a dinghy garage space for the tender in the transom.