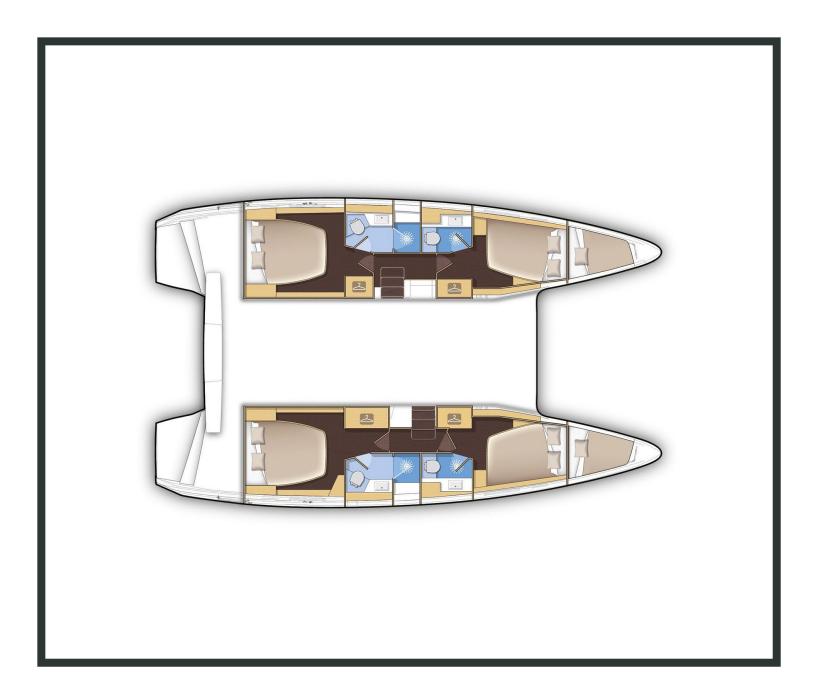

# Lagoon **42 / Eternity,** Model 2023 **12** guests / **4 +2** cabins / **4 +1** wc

This model from Lagoon has a style and personality all of its own. It retains the main features of the latest generation of Lagoons but with a few changes to achieve harmony between living space and the people on-board.

## **SPECIFICATIONS:**

| LOA (m)   | 12.79 | Engines (hp)            | 2x45             |
|-----------|-------|-------------------------|------------------|
| Beam (m)  | 7.68  | Fuel capacity (lt)      | 300.0            |
| Draft (m) | 1.25  | Main sail type          | Full Batten      |
| Cabins    | 6     | Genoa type              | Self tacking jib |
| Berths    | 12    | Main sail area (sq.m.)  | 69               |
| Heads     | 5     | Genoa sail area (sq.m.) | 35               |

### **FULL INVENTORY / EQUIPMENT LIST**

```
Accommodation: ✓ 1 Bow Cabin Head ✓ 2 Bow Single Bed Cabins ✓ 4 Double Bed Cabins

✓ 4 Heads ✓ 4 Showers ✓ Saloon Double Bed Convertible

Bedding / Linen: ✓ Blankets ✓ Hangers ✓ Linen & Bedding ✓ Pillows ✓ Pilow Cases ✓ Sheets