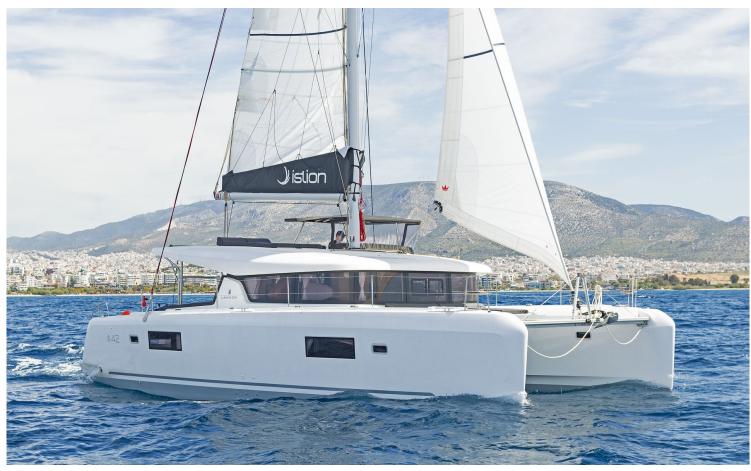

# Lagoon **42**Eternity, Model 2023

# Lagoon **42 / Eternity,** Model 2023 **12** guests / **4 +2** cabins / **4 +1** wc

This model from Lagoon has a style and personality all of its own. It retains the main features of the latest generation of Lagoons but with a few changes to achieve harmony between living space and the people on-board.

## **SPECIFICATIONS:**

| LOA (m)   | 12.79 | Engines (hp)            | 2x45             |
|-----------|-------|-------------------------|------------------|
| Beam (m)  | 7.68  | Fuel capacity (lt)      | 300.0            |
| Draft (m) | 1.25  | Main sail type          | Full Batten      |
| Cabins    | 6     | Genoa type              | Self tacking jib |
| Berths    | 12    | Main sail area (sq.m.)  | 69               |
| Heads     | 5     | Genoa sail area (sq.m.) | 35               |