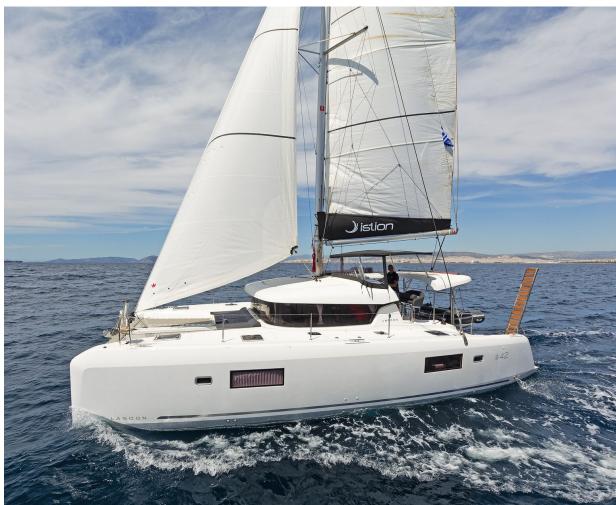

# Lagoon **42**Eternity, Model 2023







# Lagoon **42 / Eternity,** Model 2023 **12** guests / **4 +2** cabins / **4 +1** wc

This model from Lagoon has a style and personality all of its own. It retains the main features of the latest generation of Lagoons but with a few changes to achieve harmony between living space and the people on-board.

From charter bases at: **PAROS** 

Available as: **SKIPPERED / DAY TRIP / BAREBOAT** 

## **SPECIFICATIONS:**

| LOA (m)   | 12.79 | Engines (hp)            | 2x45             |
|-----------|-------|-------------------------|------------------|
| Beam (m)  | 7.68  | Fuel capacity (lt)      | 300.0            |
| Draft (m) | 1.25  | Main sail type          | Full Batten      |
| Cabins    | 6     | Genoa type              | Self tacking jib |
| Berths    | 12    | Main sail area (sq.m.)