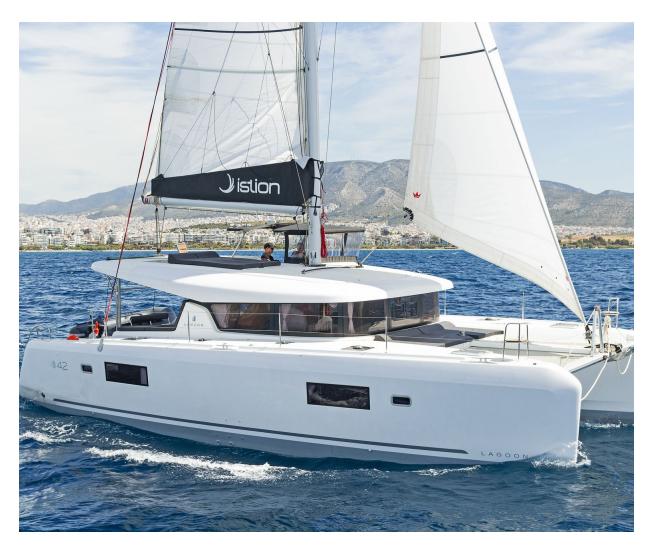

# Lagoon **42**Eternity, Model 2023







# Lagoon **42 / Eternity,** Model 2023 **12** guests / **4 +2** cabins / **4 +1** wc

This model from Lagoon has a style and personality all of its own. It retains the main features of the latest generation of Lagoons but with a few changes to achieve harmony between living space and the people on-board.

From charter bases at: **PAROS** 

Available as: **SKIPPERED / DAY TRIP / BAREBOAT** 

## **SPECIFICATIONS:**

| LOA (m)   | 12.79 | Engines (hp)            | 2x45             |
|-----------|-------|-------------------------|------------------|
| Beam (m)  | 7.68  | Fuel capacity (lt)      | 300.0            |
| Draft (m) | 1.25  | Main sail type          | Full Batten      |
| Cabins    | 6     | Genoa type              | Self tacking jib |
| Berths    | 12    | Main sail area (sq.m.