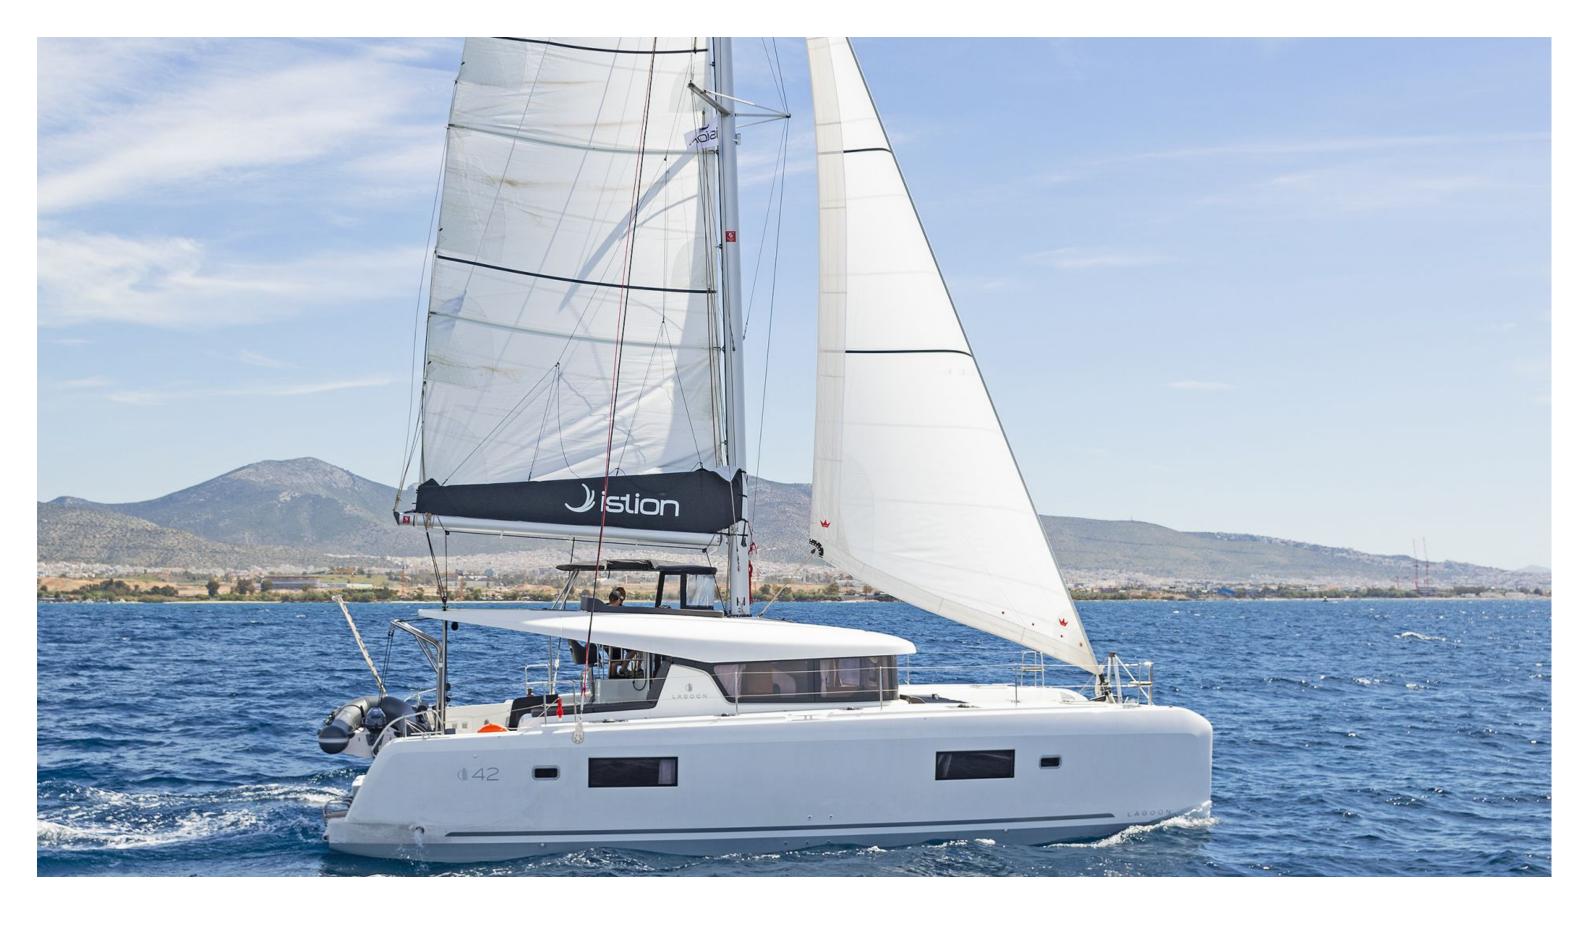

# Lagoon **42**Eternity, Model 2023

# Lagoon **42 / Eternity,** Model 2023 **12** guests / **4 +2** cabins / **4 +1** wc

This model from Lagoon has a style and personality all of its own. It retains the main features of the latest generation of Lagoons but with a few changes to achieve harmony between living space and the people on-board.