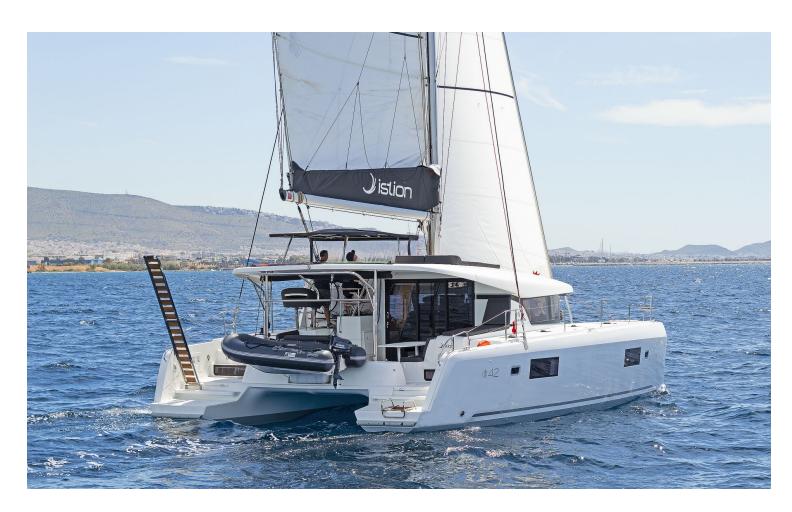

model from Lagoon has a style and personality all of its own. It retains the main features of the latest generation of Lagoons but with a few changes to achieve harmony between living space and the people on-board.

From charter bases at: **PAROS** 

Available as: **SKIPPERED / DAY TRIP / BAREBOAT** 

## **SPECIFICATIONS:**

| LOA (m)   | 12.79 | Engines (hp)            | 2x45             |
|-----------|-------|-------------------------|------------------|
| Beam (m)  | 7.68  | Fuel capacity (lt)      | 300.0            |
| Draft (m) | 1.25  | Main sail type          | Full Batten      |
| Cabins    | 6     | Genoa type              | Self tacking jib |
| Berths    | 12    | Main sail area (sq.m.)  | 69               |
| Heads     | 5     | Genoa sail area (sq.m.) | 35               |



























Lagoon **42** Eternity, Model 2023





### **FULL INVENTORY / EQUIPMENT LIST**

```
Accommodation: ✓ 1 Bow Cabin Head ✓ 2 Bow Single Bed Cabins ✓ 4 Double Bed Cabins

✓ 4 Heads ✓ 4 Showers ✓ Saloon Double Bed Convertible

Bedding / Linen: ✓ Blankets ✓ Hangers ✓ Linen & Bedding ✓ Pillows ✓ Pilow Cases ✓ Sheets

✓ Towels Bath ✓ Towels Face ✓ Towels Kitchen

Comfort / Pleasure: ✓ 220V Sockets ✓ Air Condition ✓ Air Heating ✓ Cockpit Speakers

✓ Generator ✓ Hot Water ✓ Music Player ✓ Saloon Speakers ✓ Snorkelling Sets

✓ Sockets 220V Cabins ✓ Sockets 220V Saloon

Deck: ✓ Anchor ✓ Anchor Chain ✓ Anchor Windlass Control ✓ Anchor Windlass Handle

✓ Boat Hook ✓ Cockpit Shower ✓ Cockpit Table ✓ Deck Brush ✓ Diesel Canister

✓ Electric Anchor Windlass ✓ Engine Oil Spare ✓ Fen