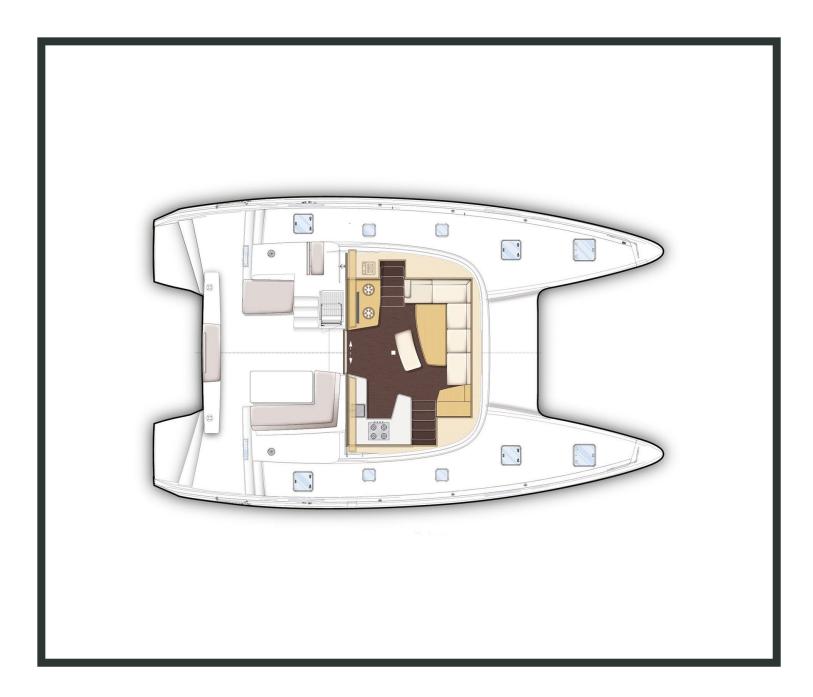

# Lagoon **42 / Eternity,** Model 2023 **12** guests / **4 +2** cabins / **4 +1** wc

This model from Lagoon has a style and personality all of its own. It retains the main features of the latest generation of Lagoons but with a few changes to achieve harmony between living space and the people on-board.

### **FULL INVENTORY / EQUIPMENT LIST**

```
Accommodation: ✓ 1 Bow Cabin Head ✓ 2 Bow Single Bed Cabins ✓ 4 Double Bed Cabins

✓ 4 Heads ✓ 4 Showers ✓ Saloon Double Bed Convertible

Bedding / Linen: ✓ Blankets ✓ Hangers ✓ Linen & Bedding ✓ Pillows ✓ Pilow Cases ✓ Sheets