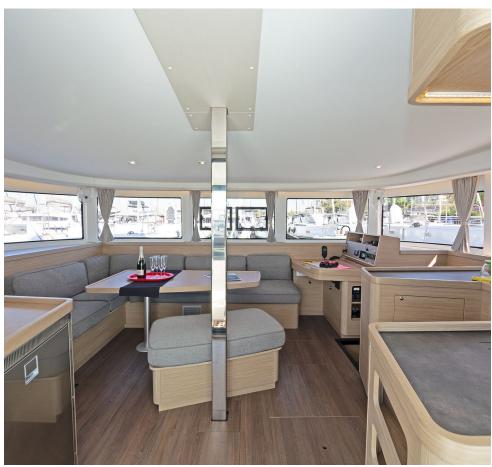

### **FULL INVENTORY / EQUIPMENT LIST**

```
Accommodation: ✓ 1 Bow Cabin Head ✓ 2 Bow Single Bed Cabins ✓ 4 Double Bed Cabins

✓ 4 Heads ✓ 4 Showers ✓ Saloon Double Bed Convertible

Bedding / Linen: ✓ Blankets ✓ Hangers ✓ Linen & Bedding ✓ Pillows ✓ Pilow Cases ✓ Sheets

✓ Towels Bath ✓ Towels Face ✓ Towels Kitchen

Comfort / Pleasure: ✓ 220V Sockets ✓ Air Condition ✓ Air Heating ✓ Cockpit Speakers

✓ Generator ✓ Hot Water ✓ Music Player ✓ Saloon Speakers ✓ Snorkelling Sets