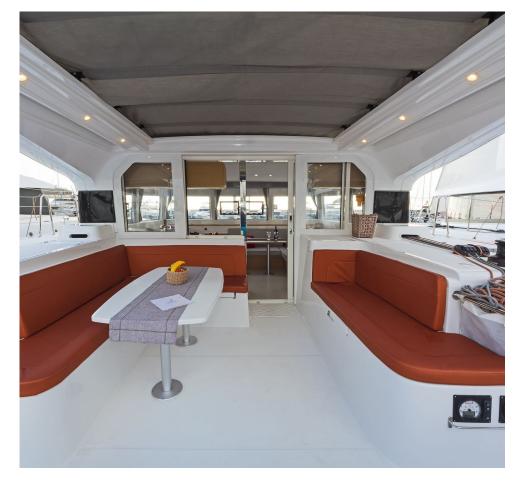

## FULL INVENTORY / EQUIPMENT LIST

```
Accommodation: ✓ 1 Bow Cabin Head ✓ 2 Bow Single Bed Cabins ✓ 4 Double Bed Cabins

✓ 4 Heads ✓ 4 Showers ✓ Saloon Double Bed Convertible
Bedding / Linen: ✓ Blankets ✓ Hangers ✓ Linen & Bedding ✓ Pillows ✓ Pilow Cases ✓ Sheets
✓ Towels Bath ✓ Towels Face
Comfort / Pleasure: ✓ 220V Sockets ✓ Cockpit Cushions ✓ Cockpit Speakers ✓ Electric Toilets
✓ Fans in Cabins ✓ Fans in Saloon ✓ Hot Water ✓ Music Player ✓ Saloon Speakers
✓ Snorkelling Sets ✓ Sockets 220V Cabins ✓ Sockets 220V Saloon ✓ Solar Panels
✓ USB Charging Ports
Deck: ✓ Anchor ✓ Anchor Chain ✓ Anchor Windlass Control ✓ Anchor Windlass Handle
✓ Boat Hook ✓ Cockpit Shower ✓ Cockpit Table ✓ Deck Brush ✓ Diesel Canister ✓ Dinghy
✓ Dinghy Oars & Locks ✓ Dinghy Pump ✓ Dinghy Repair Kit ✓ Electric Anchor Windlass
✓ Electric Winches ✓ Engine Oil Spare ✓ Fenders ✓ Flag Halyards ✓ Fuel funnel ✓ Gangway Inox