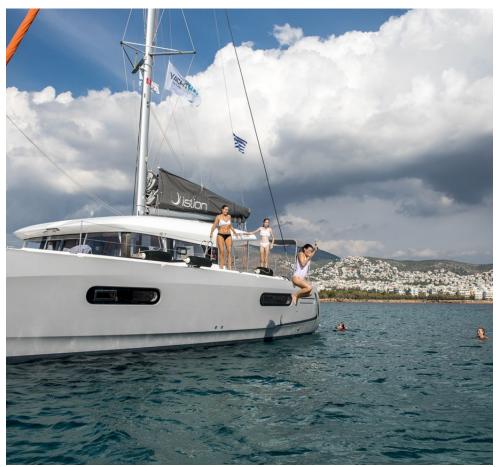

## Excess **12**Excessive, Model 2020

Excess 12 / Excessive, Model 2020 **12** guests / **4 +2** cabins / **4 +1** wc

EXCESS 12 has an assertive and qualitative personality which breaks with the codes of traditional sailing. Its design embodies both sportsmanship and modernity.

Excess **12**Excessive, Model 2020