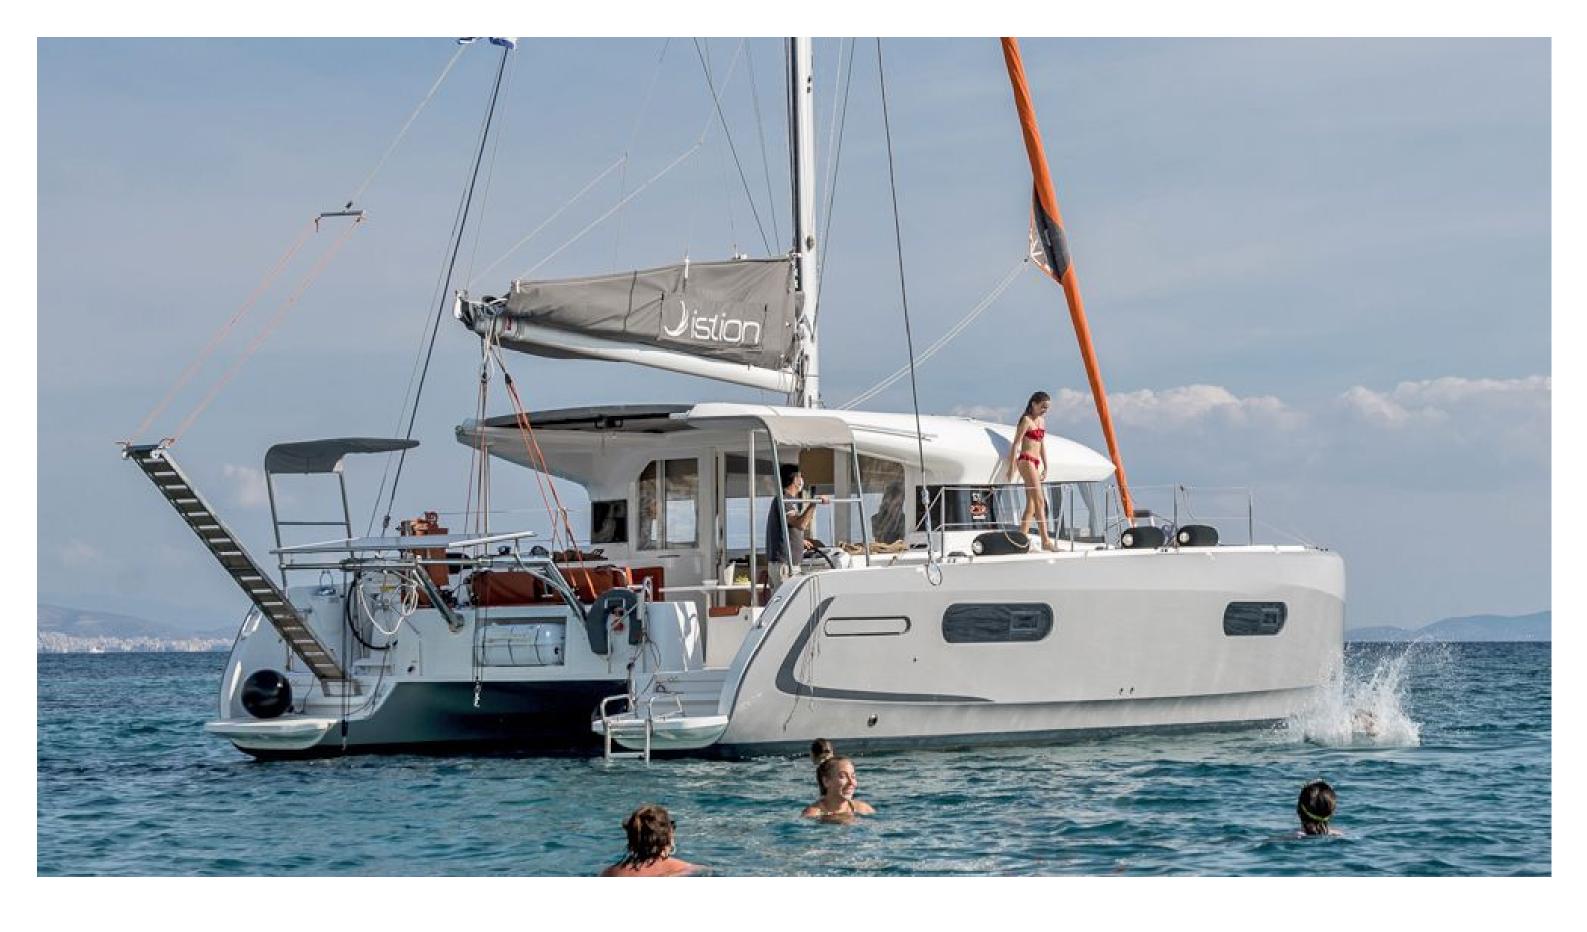

## Excess **12**Excessive, Model 2020

Excess 12 / Excessive, Model 2020 **12** guests / **4 +2** cabins / **4 +1** wc

EXCESS 12 has an assertive and qualitative personality which breaks with the codes of traditional sailing. Its design embodies both sportsmanship and modernity.

Excess **12**Excessive, Model 2020