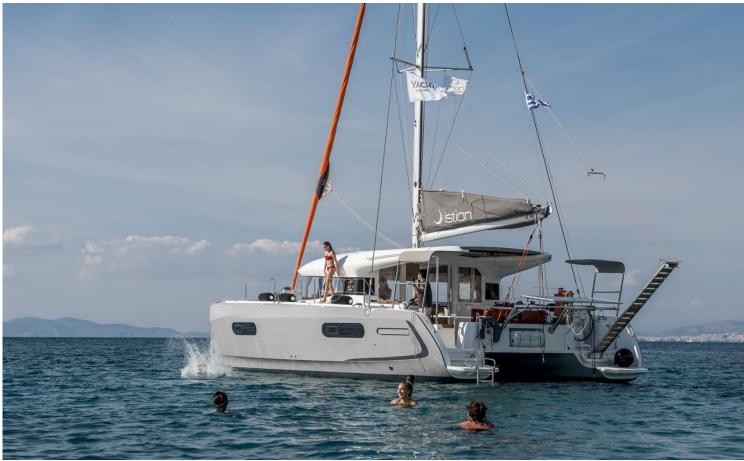

## Excess **12**Excessive, Model 2020

Excess 12 / Excessive, Model 2020 **12** guests / **4 +2** cabins / **4 +1** wc

EXCESS 12 has an assertive and qualitative personality which breaks with the codes of traditional sailing. Its design embodies both sportsmanship and modernity.

Excess **12**Excessive, Model 2020