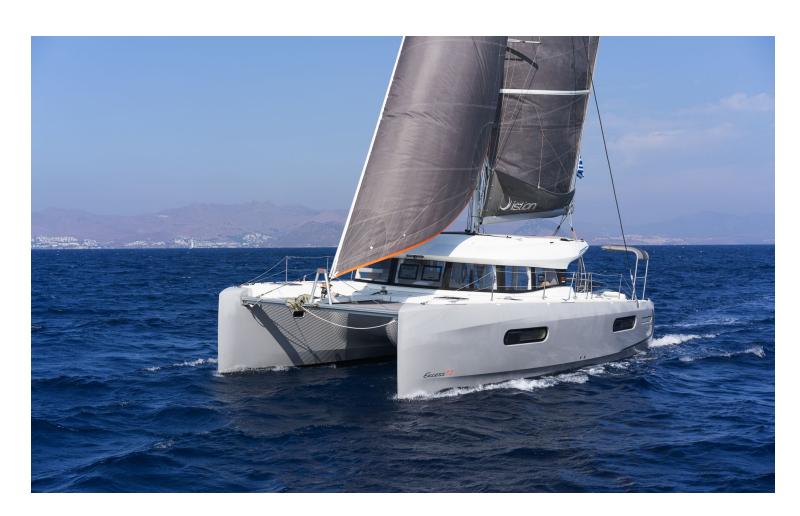

## Excess **12**Excessive, Model 2020

Excess 12 / Excessive, Model 2020 **12** guests / **4 +2** cabins / **4 +1** wc

EXCESS 12 has an assertive and qualitative personality which breaks with the codes of traditional sailing. Its design embodies both sportsmanship and modernity.

Excess **12**Excessive, Model 2020