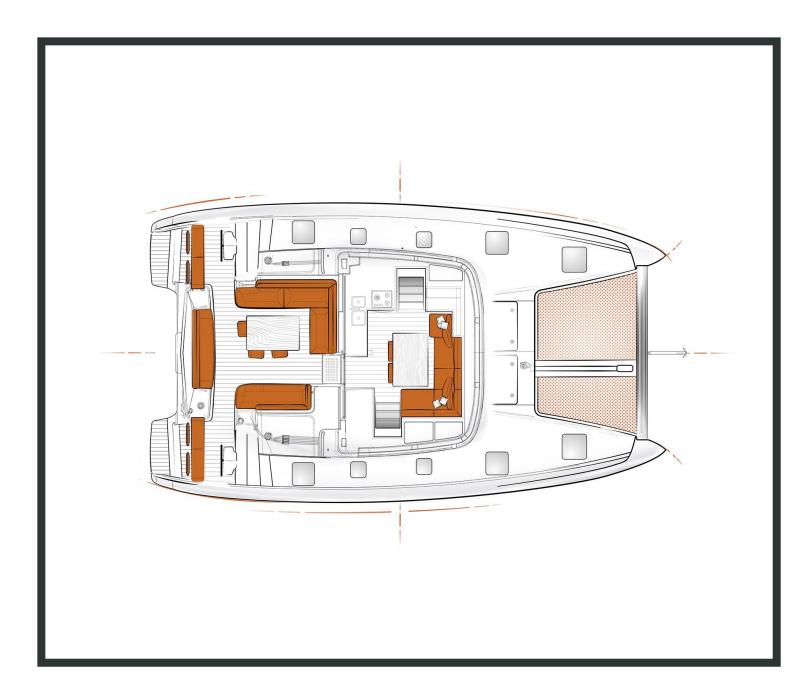

## Excess **12**Excessive, Model 2020

Excess 12 / Excessive, Model 2020 **12** guests / **4 +2** cabins / **4 +1** wc

EXCESS 12 has an assertive and qualitative personality which breaks with the codes of traditional sailing. Its design embodies both sportsmanship and modernity.

## **SPECIFICATIONS:**

| LOA (m)            | 12.1  | Main sail type           | Full Batten      |
|--------------------|-------|--------------------------|------------------|
| Beam (m)           | 6.73  | Genoa type               | Self tacking jib |
| Draft (m)          | 1.35  | Main sail area (sq.m.)   | 50               |
| Cabins             | 6     | Genoa sail area (sq.m.)  | 32               |
| Berths             | 12    | Crusing speed (knots)    | 6.5              |
| Heads              | 5     | Max speed (knots)        | 0.0              |
| Engines (hp)       | 2x 45 | Main engines consumption | 10               |
| Fuel capacity (lt) | 400.0 | (lt/h)                   |                  |