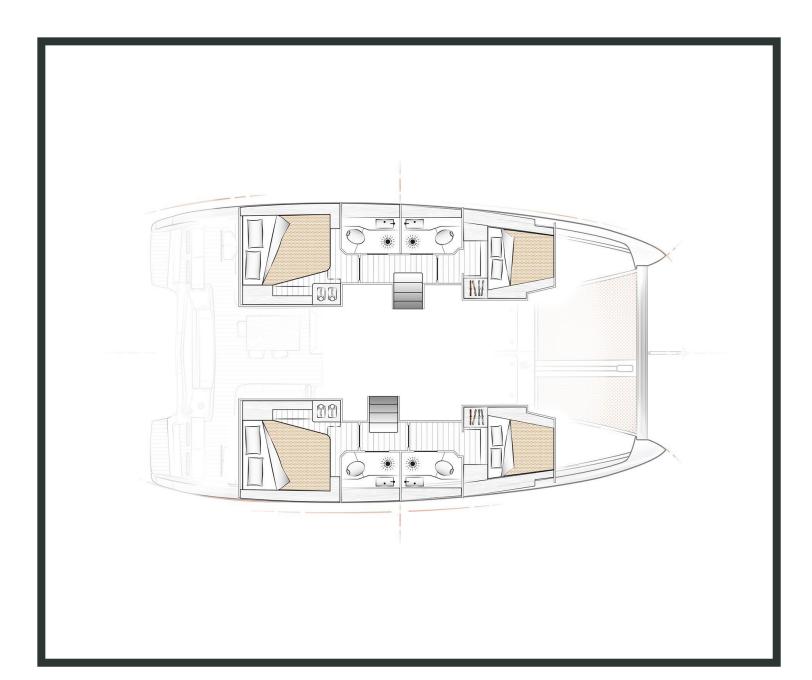

## Excess **12**Excessive, Model 2020

Excess 12 / Excessive, Model 2020 **12** guests / **4 +2** cabins / **4 +1** wc

EXCESS 12 has an assertive and qualitative personality which breaks with the codes of traditional sailing. Its design embodies both sportsmanship and modernity.

## **SPECIFICATIONS:**

| LOA (m)            | 12.1  | Main sail type           | Full Batten      |
|--------------------|-------|--------------------------|------------------|
| Beam (m)           | 6.73  | Genoa type               | Self tacking jib |
| Draft (m)          | 1.35  | Main sail area (sq.m.)   | 50               |
| Cabins             | 6     | Genoa sail area (sq.m.)  | 32               |
| Berths             | 12    | Crusing speed (knots)    | 6.5              |
| Heads              | 5     | Max speed (knots)        | 0.0              |
| Engines (hp)       | 2x 45 | Main engines consumption | 10               |
| Fuel capacity (lt) | 400.0 | (lt/h)                   |                  |