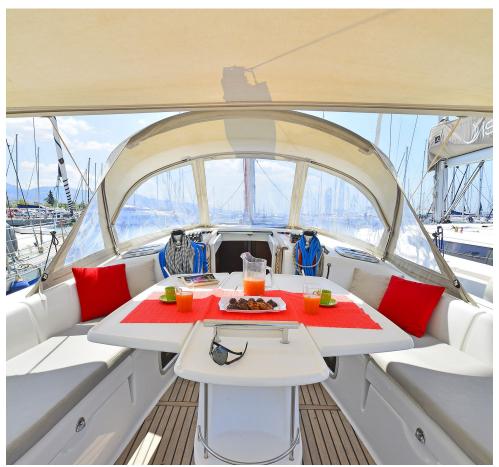

## Oceanis **43 / Elena,** Model 2008 **10** guests / **4** cabins / **2** wc

Her long keel along the waterline, the powerful sail plan and the spacious interior and exterior layout render the Oceanis 43 performance, style and comfort on a par with much larger boats.

## **FULL INVENTORY / EQUIPMENT LIST**

```
Accommodation: ✓ 1 Bunk Bed Cabin ✓ 2 Heads ✓ 2 Showers ✓ 3 Double Bed Cabins
✓ Saloon Double Bed Convertible
Bedding / Linen: ✓ Blankets ✓ Hangers ✓ Linen & Bedding ✓ Pillows ✓ Pillow Cases ✓ Sheets
✓ Towels Bath ✓ Towels Face
Comfort / Pleasure: ✓ 220V Sockets ✓ Bow Thruster ✓ Cockpit Cushions ✓ Cockpit Speakers
✓ Electric Toilets ✓ Fans in Cabins ✓ Hot Water ✓ Music Player ✓ Saloon Speakers
✓ Snorkelling Sets
✓ Sockets 220V Cabins
✓ Sockets 220V Saloon
✓ Solar Panels