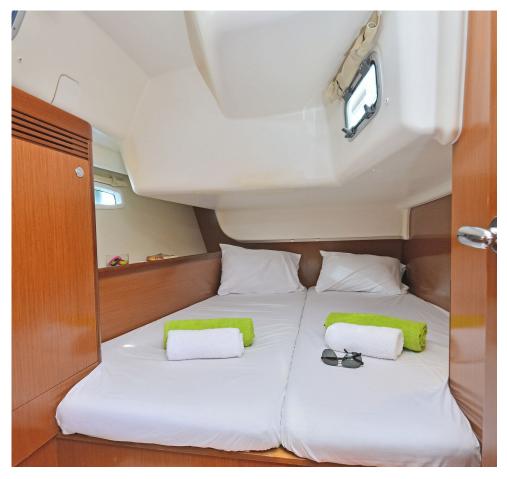

## **FULL INVENTORY / EQUIPMENT LIST**

```
Accommodation: ✓ 1 Bunk Bed Cabin ✓ 2 Heads ✓ 2 Showers ✓ 3 Double Bed Cabins
✓ Saloon Double Bed Convertible
Bedding / Linen: ✓ Blankets ✓ Hangers ✓ Linen & Bedding ✓ Pillows ✓ Pillow Cases ✓ Sheets
✓ Towels Bath ✓ Towels Face
Comfort / Pleasure: ✓ 220V Sockets ✓ Bow Thruster ✓ Cockpit Cushions ✓ Cockpit Speakers
✓ Electric Toilets ✓ Fans in Cabins ✓ Hot Water ✓ Music Player ✓ Saloon Speakers
✓ Snorkelling Sets
✓ Sockets 220V Cabins
✓ Sockets 220V Saloon
✓ Solar Panels