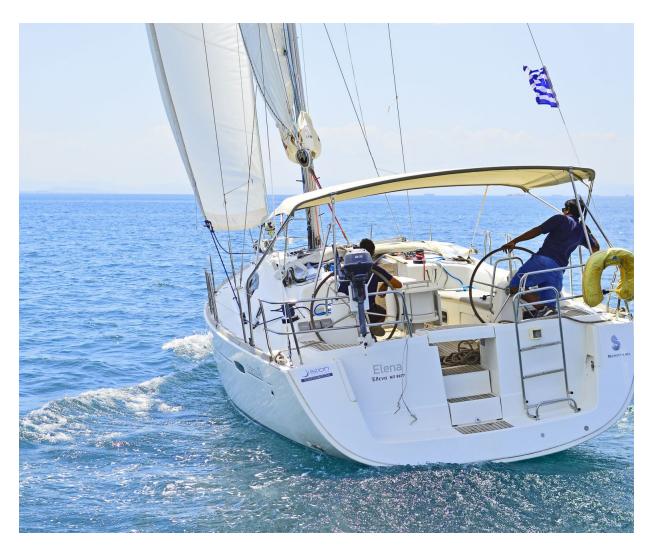

## Oceanis **43**Elena, Model 2008

## Oceanis **43 / Elena,** Model 2008 **10** guests / **4** cabins / **2** wc

Her long keel along the waterline, the powerful sail plan and the spacious interior and exterior layout render the Oceanis 43 performance, style and comfort on a par with much larger boats.