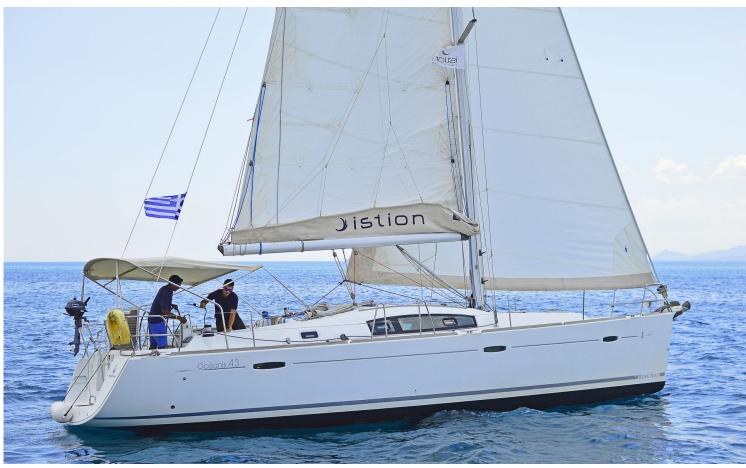

## Oceanis **43 / Elena,** Model 2008 **10** guests / **4** cabins / **2** wc

Her long keel along the waterline, the powerful sail plan and the spacious interior and exterior layout render the Oceanis 43 performance, style and comfort on a par with much larger boats.

## **SPECIFICATIONS:**

| LOA (m)            | 12.75 | Main sail type           | Batten  |
|--------------------|-------|--------------------------|---------|
| Beam (m)           | 4.05  | Genoa type               | Furling |
| Draft (m)          | 1.6   | Main sail area (sq.m.)   | 39      |
| Cabins             | 4     | Genoa sail area (sq.m.)  | 43      |
| Berths             | 10    | Crusing speed (knots)    | 7       |
| Heads              | 2     | Max speed (knots)        | 0.0     |
| Engines (hp)       | 54    | Main engines consumption | 5       |
| Fuel capacity (lt) | 200.0 | (lt/h)                   |         |