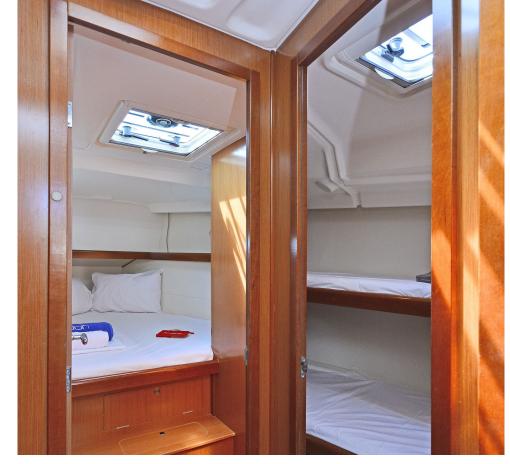

## Oceanis **43 / Elena,** Model 2008 **10** guests / **4** cabins / **2** wc

Her long keel along the waterline, the powerful sail plan and the spacious interior and exterior layout render the Oceanis 43 performance, style and comfort on a par with much larger boats.

## **FULL INVENTORY / EQUIPMENT LIST**

```
Accommodation: ✓ 1 Bunk Bed Cabin ✓ 2 Heads ✓ 2 Showers ✓ 3 Double Bed Cabins
✓ Saloon Double Bed Convertible
Bedding / Linen: ✓ Blankets ✓ Hangers ✓ Linen & Bedding ✓ Pillows ✓ Pillow Cases ✓ Sheets
✓ Towels Bath ✓ Towels Face
Comfort / Pleasure: ✓ 220V Sockets ✓ Bow Thruster ✓ Cockpit Cushions ✓ Cockpit Speakers
✓ Electric Toilets ✓ Fans in Cabins ✓ Hot Water ✓ Music Player ✓ Saloon Speakers
✓ Snorkelling Sets
✓ Sockets 220V Cabins
✓ Sockets 220V Saloon
✓ Solar Panels