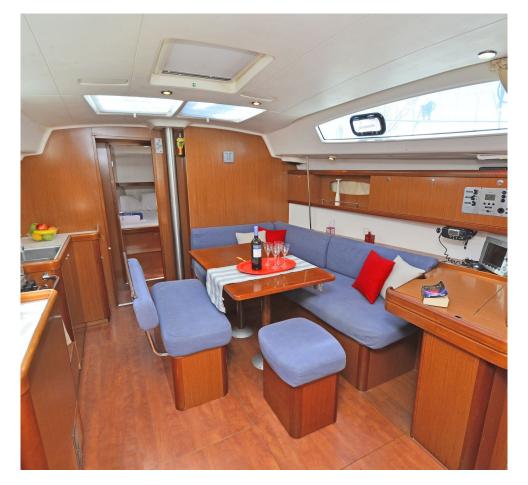

## Oceanis **43 / Elena,** Model 2008 **10** guests / **4** cabins / **2** wc

Her long keel along the waterline, the powerful sail plan and the spacious interior and exterior layout render the Oceanis 43 performance, style and comfort on a par with much larger boats.

## **FULL INVENTORY / EQUIPMENT LIST**

```
Accommodation: ✓ 1 Bunk Bed Cabin ✓ 2 Heads ✓ 2 Showers ✓ 3 Double Bed Cabins
✓ Saloon Double Bed Convertible
Bedding / Linen: ✓ Blankets ✓ Hangers ✓ Linen & Bedding ✓ Pillows ✓ Pillow Cases ✓ Sheets
✓ Towels Bath ✓ Towels Face
Comfort / Pleasure: ✓ 220V Sockets ✓ Bow Thruster ✓ Cockpit Cushions ✓ Cockpit Speakers
✓ Electric Toilets ✓ Fans in Cabins ✓ Hot Water ✓ Music Player ✓ Saloon Speakers
✓ Snorkelling Sets
✓ Sockets 220V Cabins
✓ Sockets 220V Saloon
✓ Solar Panels