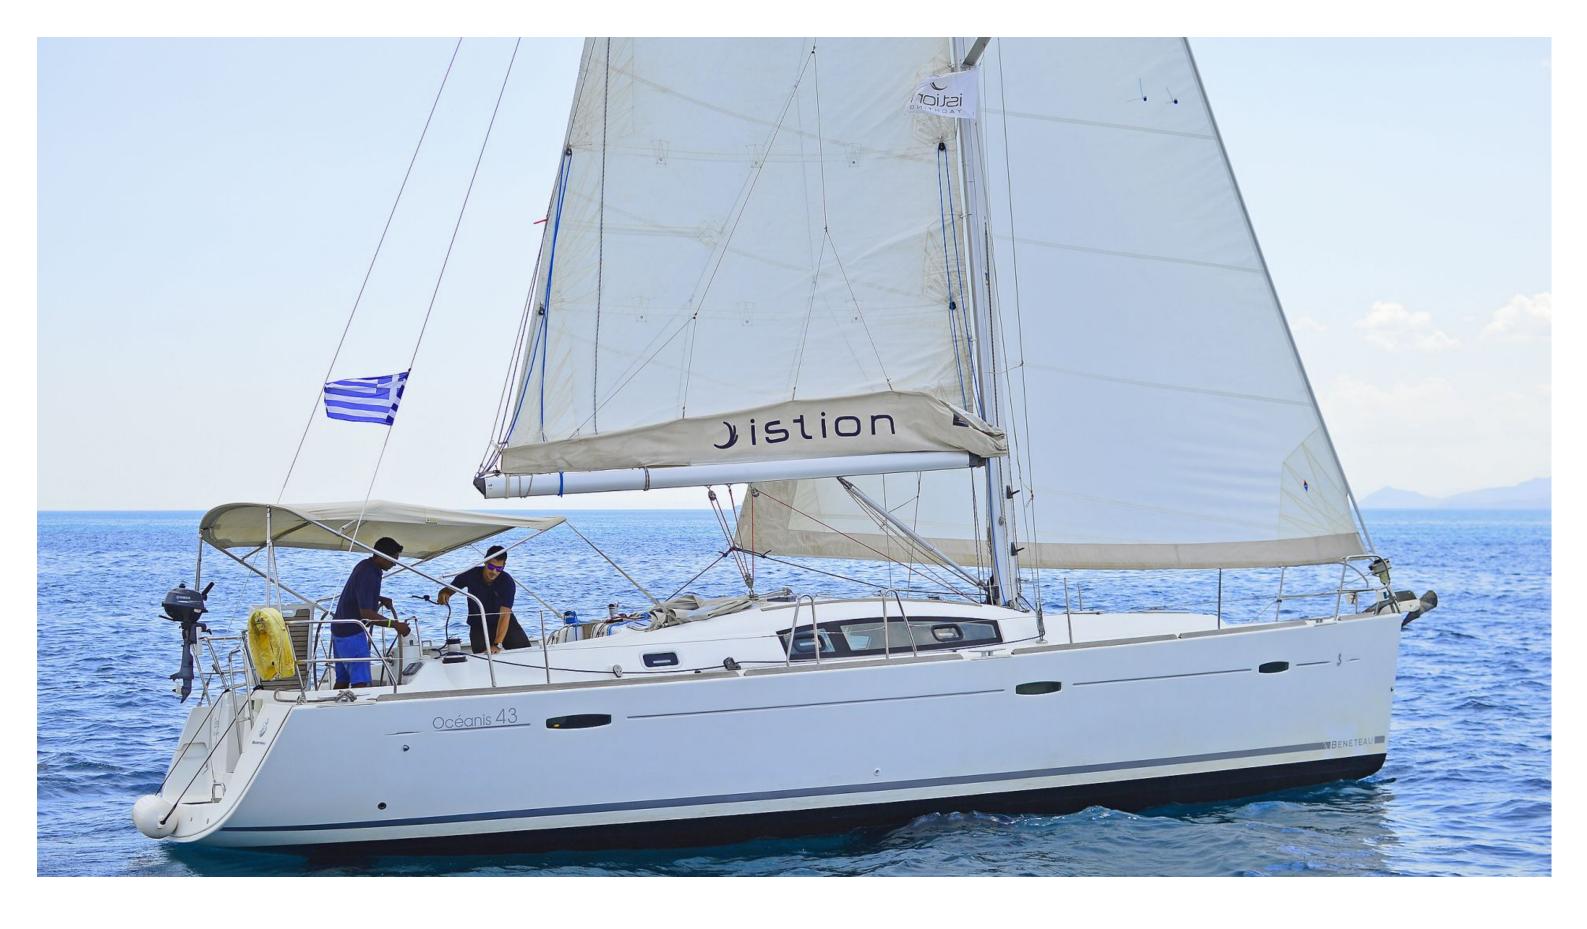

## Oceanis **43**Elena, Model 2008

## Oceanis **43 / Elena,** Model 2008 **10** guests / **4** cabins / **2** wc

Her long keel along the waterline, the powerful sail plan and the spacious interior and exterior layout render the Oceanis 43 performance, style and comfort on a par with much larger boats.