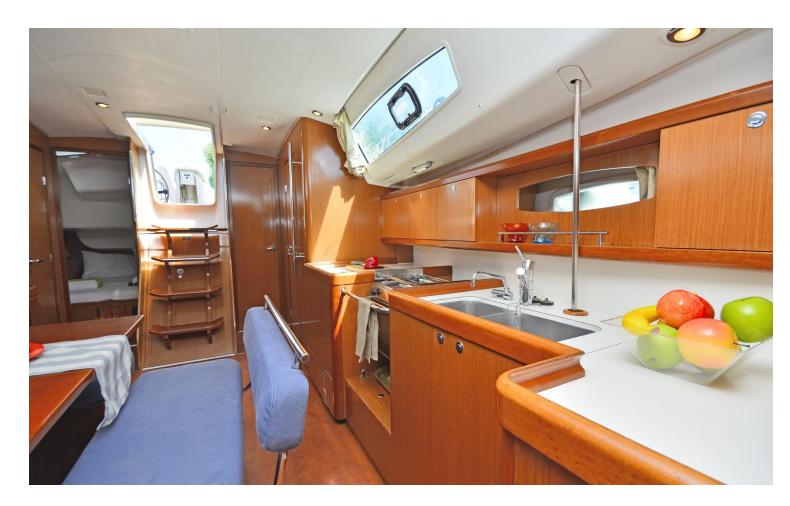

## Oceanis **43 / Elena,** Model 2008 **10** guests / **4** cabins / **2** wc

Her long keel along the waterline, the powerful sail plan and the spacious interior and exterior layout render the Oceanis 43 performance, style and comfort on a par with much larger boats.

## **FULL INVENTORY / EQUIPMENT LIST**

```
Accommodation: ✓ 1 Bunk Bed Cabin ✓ 2 Heads ✓ 2 Showers ✓ 3 Double Bed Cabins
✓ Saloon Double Bed Convertible
Bedding / Linen: ✓ Blankets ✓ Hangers ✓ Linen & Bedding ✓ Pillows ✓ Pillow Cases ✓ Sheets
✓ Towels Bath ✓ Towels Face
Comfort / Pleasure: ✓ 220V Sockets ✓ Bow Thruster ✓ Cockpit Cushions ✓ Cockpit Speakers
✓ Electric Toilets ✓ Fans in Cabins ✓ Hot Water ✓ Music Player ✓ Saloon Speakers
✓ Snorkelling Sets
✓ Sockets 220V Cabins
✓ Sockets 220V Saloon
✓ Solar Panels

✓ USB Charging Ports

Deck: ✓ Anchor ✓ Anchor Chain ✓ Anchor Windlass Control ✓ Anchor Windlass Handle
✓ Boat Hook ✓ Cockpit Shower ✓ Cockpit Table ✓ Deck Brush ✓ Diesel Canister ✓ Dinghy
✓ Dinghy Oars & Locks ✓ Dinghy Pump ✓ Dinghy Repair Kit ✓ Electric Anchor Windlass
✓ Engine Oil Spare ✓ Fenders ✓ Flag Halyards ✓ Fuel funnel ✓ Gangway Inox ✓ Gas Bottles
✓ Mooring Ropes 25m
✓ Mooring Ropes 50m
✓ Outboard Motor
✓ Outboard Motor Jerry Can
✓ Padlocks ✓ Plastic Bucket ✓ Ropes Spare ✓ Spare Anchor ✓ Spare Anchor Chain 10m
✓ Stern Fenders ✓ Swimming Ladder ✓ Tanks Opener ✓ Teak Cockpit Floor
✓ Water Hose & Adaptors ✓ Winch Handles
Electricity: \checkmark Battery Charger \checkmark Shore Power Cable \checkmark Shore Power Cable & Adaptors
Electronics: ✓ Auto Pilot ✓ Depth Sounder ✓ GPS Plotter ✓ Speed Log ✓ VHF ✓ Wind System
Galley: ✓ Bottle Can Opener ✓ Bowls ✓ Bread Knife ✓ Casserole ✓ Cheese Grater
✓ Clothes Pegs ✓ Coffee Cups ✓ Coffee Pot Filter Press ✓ Cutting Boards ✓ Drinking Glasses
✓ Dust Pan & Brush ✓ Forks ✓ Frying Pans ✓ Gas Stove with Burners & Grill ✓ Kettle ✓ Ladle
✓ Lemon Squeezer ✓ Main Dish Plates ✓ Meat Knifes ✓ Oven Gloves ✓ Placemats for Pots
✓ Plates Small ✓ Plates Soup ✓ Pyrex Oven dish ✓ Refrigerator ✓ Salad Bowls ✓ Saucepans
✓ Serving Knifes ✓ Serving Plates ✓ Serving Tray ✓ Small Plates ✓ Soup Spoons
✓ Spagetti Strainer ✓ Spatula ✓ Tapper Ware ✓ Tea Spoons ✓ Tea Strainer ✓ Tongs
✓ Vegetable Knifes
✓ Vegetable Peeler
✓ Water Jug
✓ Whisk
✓ Wine Glasses
✓ Wooden Spoons
Miscellaneous: ✓ Holding Tank(s)
Navigation: ✓ BatteryOperatedNavLightsSet ✓ Binoculars ✓ Divider ✓ Greek Waters Pilot
✓ Hand Bearing Compass
✓ Light House Book
✓ Navigation Ruller
✓ Pencil Set
✓ Sea Charts Area Set
Safety: ✓ Black Plastic Balls ✓ Black Plastic Cone ✓ Bosun's Chair ✓ Distress Flares Box
✓ Distress Mirror ✓ Emergency Tiller ✓ EPIRB ✓ Fire Extinguishers ✓ First Aid Kit
✓ Floating Light ✓ Foghorn ✓ Horseshoe Lifebuoy ✓ Life Jackets, Adults ✓ Life Jackets, Child
✓ Liferaft ✓ Radar Reflector ✓ Safety Harnesses with Belts ✓ Set of Flags, C.N.Q. ✓ Wire Cutter
✓ Wooden Blanks Set
Sails / Covers: ✓ Batten Main Sail ✓ Bimini Top ✓ Furling Genoa ✓ Lazy Bag with Lazy Jacks
Sprayhood
Spares / Tools: ✓ Boat Manuals ✓ Engine(s) Spares Box ✓ HoldingTanks ✓ Sail Repair Kit
✓ Scissors ✓ Tools Box ✓ Torch Light
```