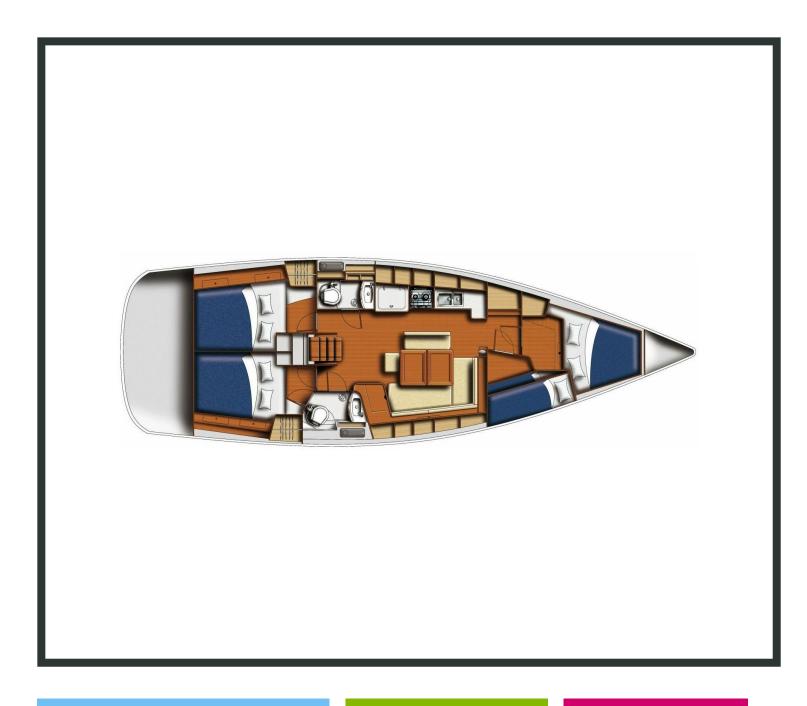

## Oceanis **43 / Elena,** Model 2008 **10** guests / **4** cabins / **2** wc

Her long keel along the waterline, the powerful sail plan and the spacious interior and exterior layout render the Oceanis 43 performance, style and comfort on a par with much larger boats.

## **SPECIFICATIONS:**

| LOA (m)            | 12.75 | Main sail type           | Batten  |
|--------------------|-------|--------------------------|---------|
| Beam (m)           | 4.05  | Genoa type               | Furling |
| Draft (m)          | 1.6   | Main sail area (sq.m.)   | 39      |
| Cabins             | 4     | Genoa sail area (sq.m.)  | 43      |
| Berths             | 10    | Crusing speed (knots)    | 7       |
| Heads              | 2     | Max speed (knots)        | 0.0     |
| Engines (hp)       | 54    | Main engines consumption | 5       |
| Fuel capacity (lt) | 200.0 | (lt/h)                   |         |