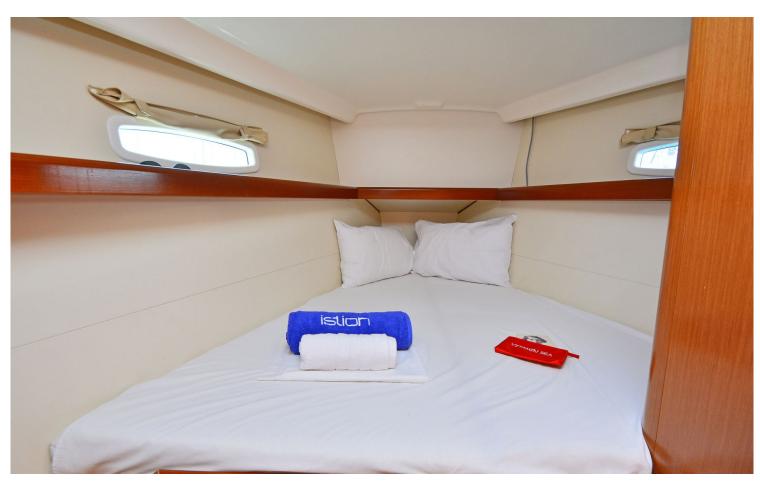

## **FULL INVENTORY / EQUIPMENT LIST**

```
Accommodation: ✓ 1 Bunk Bed Cabin ✓ 2 Heads ✓ 2 Showers ✓ 3 Double Bed Cabins
✓ Saloon Double Bed Convertible
Bedding / Linen: ✓ Blankets ✓ Hangers ✓ Linen & Bedding ✓ Pillows ✓ Pillow Cases ✓ Sheets
✓ Towels Bath ✓ Towels Face
Comfort / Pleasure: ✓ 220V Sockets ✓ Bow Thruster ✓ Cockpit Cushions ✓ Cockpit Speakers
✓ Electric Toilets ✓ Fans in Cabins ✓ Hot Water ✓ Music Player ✓ Saloon Speakers
✓ Snorkelling Sets
✓ Sockets 220V Cabins
✓ Sockets 220V Saloon
✓ Solar Panels