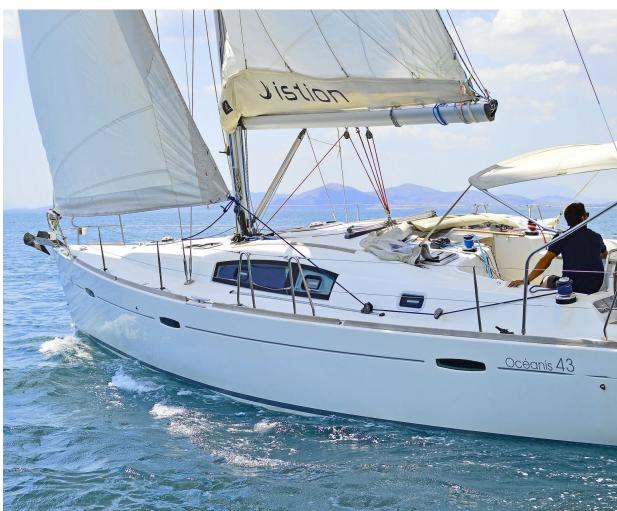

## Oceanis **43**Elena, Model 2008

## Oceanis **43 / Elena,** Model 2008 **10** guests / **4** cabins / **2** wc

Her long keel along the waterline, the powerful sail plan and the spacious interior and exterior layout render the Oceanis 43 performance, style and comfort on a par with much larger boats.