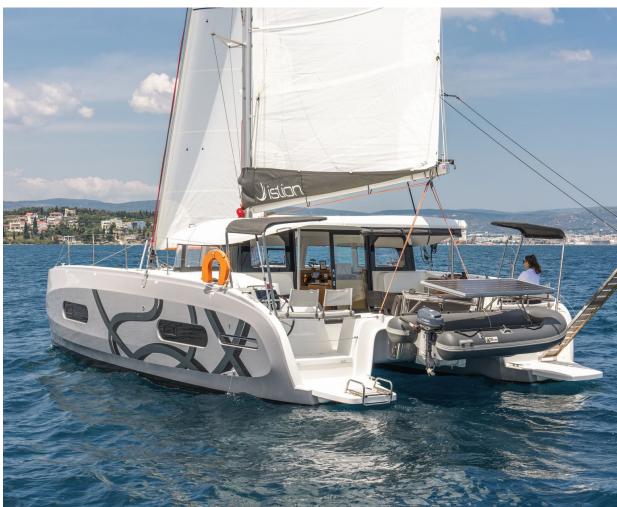

# Excess **11**Aiolos, Model 2022

## Excess **11 / Aiolos,** Model 2022 **10** guests / **4 +2** cabins / **2 +1** wc

The Excess 11 has an assertive and qualitative personality that breaks with the codes of traditional sailboats. Her design embodies this new philosophy, both modern and sporty.