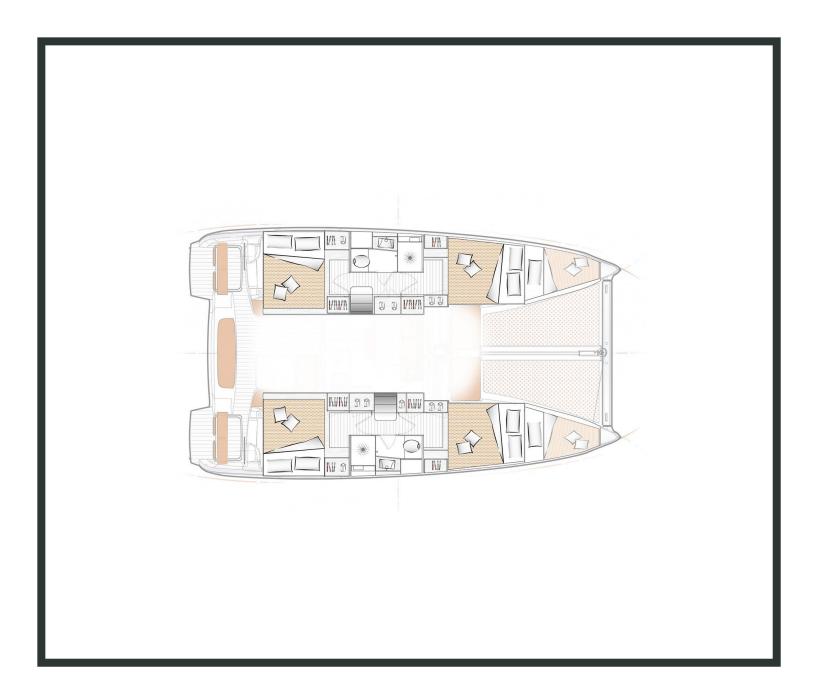

## Excess **11 / Aiolos,** Model 2022 **10** guests / **4 +2** cabins / **2 +1** wc

The Excess 11 has an assertive and qualitative personality that breaks with the codes of traditional sailboats. Her design embodies this new philosophy, both modern and sporty.

### **SPECIFICATIONS:**

| LOA (m)            | 11.42 | Main sail type           | Full Batten      |
|--------------------|-------|--------------------------|------------------|
| Beam (m)           | 6.59  | Genoa type               | Self tacking jib |
| Draft (m)          | 1.15  | Main sail area (sq.m.)   | 55               |
| Cabins             | 6     | Genoa sail area (sq.m.)  | 22               |
| Berths             | 10    | Crusing speed (knots)    | 6                |
| Heads              | 3     | Max speed (knots)        | 0.0              |
| Engines (hp)       | 2x29  | Main engines consumption | 8                |
| Fuel capacity (lt) | 440.0 | (lt/h)                   |                  |