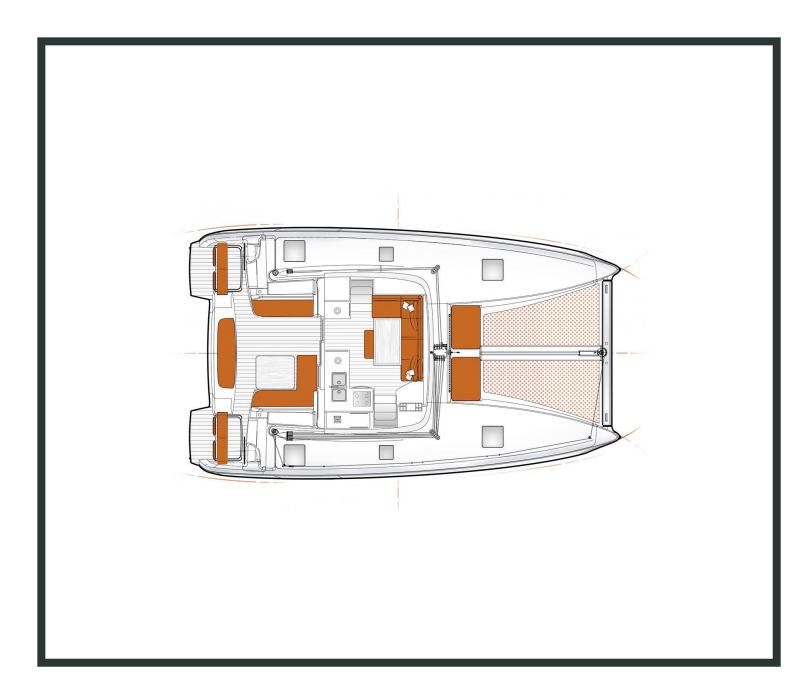

## Excess **11 / Aiolos,** Model 2022 **10** guests / **4 +2** cabins / **2 +1** wc

The Excess 11 has an assertive and qualitative personality that breaks with the codes of traditional sailboats. Her design embodies this new philosophy, both modern and sporty.

### **SPECIFICATIONS:**

| LOA (m)            | 11.42 | Main sail type           | Full Batten      |
|--------------------|-------|--------------------------|------------------|
| Beam (m)           | 6.59  | Genoa type               | Self tacking jib |
| Draft (m)          | 1.15  | Main sail area (sq.m.)   | 55               |
| Cabins             | 6     | Genoa sail area (sq.m.)  | 22               |
| Berths             | 10    | Crusing speed (knots)    | 6                |
| Heads              | 3     | Max speed (knots)        | 0.0              |
| Engines (hp)       | 2x29  | Main engines consumption | 8                |
| Fuel capacity (lt) | 440.0 | (lt/h)                   |                  |