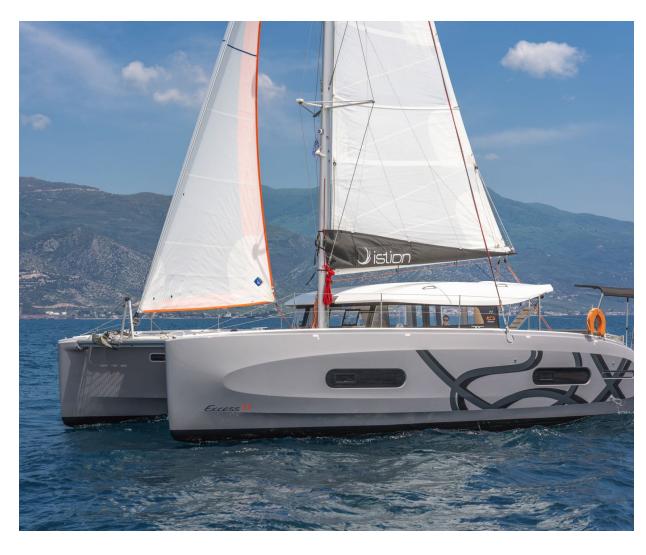

# Excess **11**Aiolos, Model 2022

## Excess **11 / Aiolos,** Model 2022 **10** guests / **4 +2** cabins / **2 +1** wc

The Excess 11 has an assertive and qualitative personality that breaks with the codes of traditional sailboats. Her design embodies this new philosophy, both modern and sporty.