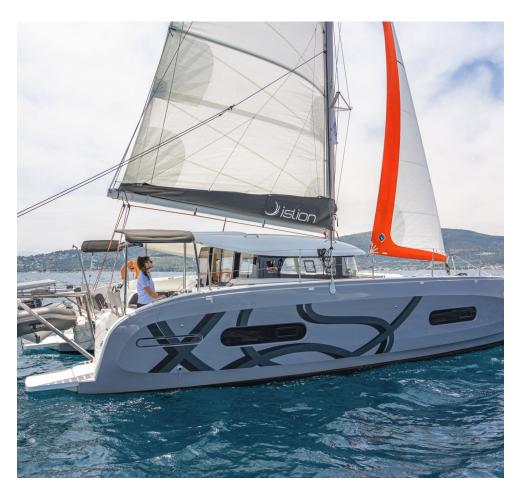

# Excess **11**Aiolos, Model 2022

## Excess **11 / Aiolos,** Model 2022 **10** guests / **4 +2** cabins / **2 +1** wc

The Excess 11 has an assertive and qualitative personality that breaks with the codes of traditional sailboats. Her design embodies this new philosophy, both modern and sporty.