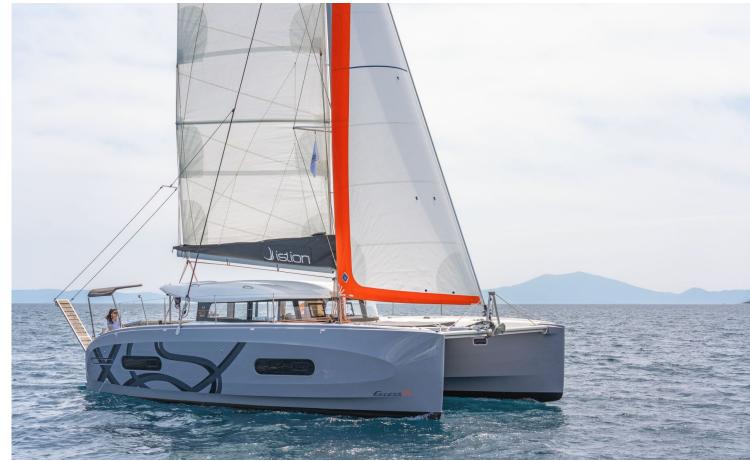

# Excess **11**Aiolos, Model 2022

## Excess **11 / Aiolos,** Model 2022 **10** guests / **4 +2** cabins / **2 +1** wc

The Excess 11 has an assertive and qualitative personality that breaks with the codes of traditional sailboats. Her design embodies this new philosophy, both modern and sporty.