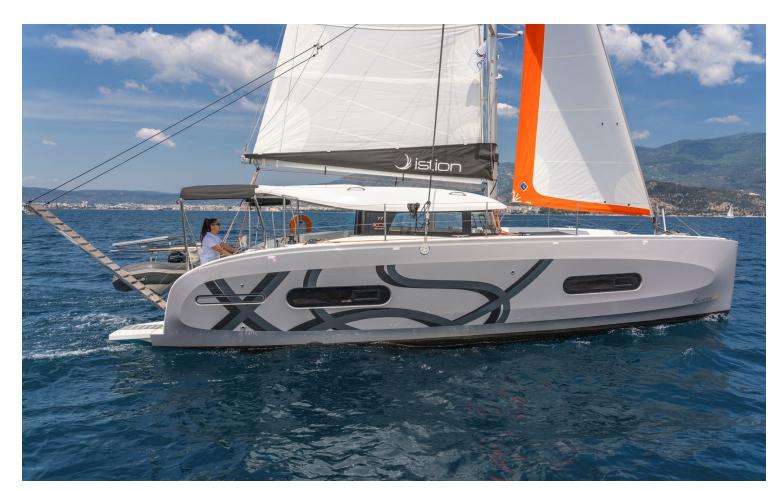

# Excess **11**Aiolos, Model 2022

## Excess **11 / Aiolos,** Model 2022 **10** guests / **4 +2** cabins / **2 +1** wc

The Excess 11 has an assertive and qualitative personality that breaks with the codes of traditional sailboats. Her design embodies this new philosophy, both modern and sporty.