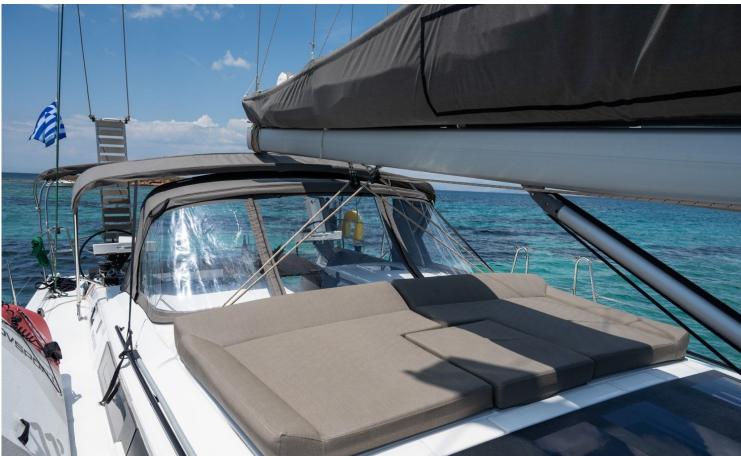

## Dufour **470**Andromeda, Model 2022

Dufour **470 / Andromeda,** Model 2022 **9** guests / **4** +**1** cabins / **4** +**1** wc

The Dufour 470, in line with its predecessor, enjoys the yard's DNA while offering an edge of modernity. Its hull design and the fluidity of its deck layout already make it an iconic sailing boat. Its modernity, its simplicity and its elegance already make it a new classic.

## **SPECIFICATIONS:**

| LOA (m)   | 14.85 | Fuel capacity (lt)      | 250.0            |
|-----------|-------|-------------------------|------------------|
| Beam (m)  | 4.74  | Main sail type          | Full Batten      |
| Draft (m) | 2.2   | Genoa type              | Self tacking jib |
| Cabins    | 5     | Main sail area (sq.m.)  | 57               |
| Berths    | 9     | Genoa sail area (sq.m.) | 50               |
| Heads     | 5     | Crusing speed (knots)   | 7                |