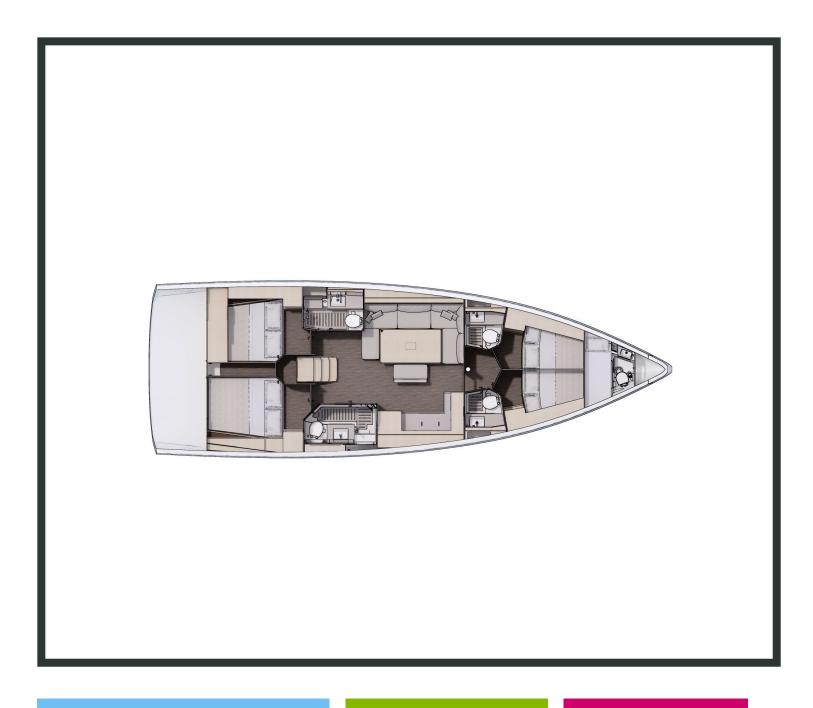

## **SPECIFICATIONS:**

| LOA (m)   | 14.85 | Fuel capacity (lt)      | 250.0            |
|-----------|-------|-------------------------|------------------|
| Beam (m)  | 4.74  | Main sail type          | Full Batten      |
| Draft (m) | 2.2   | Genoa type              | Self tacking jib |
| Cabins    | 5     | Main sail area (sq.m.)  | 57               |
| Berths    | 9     | Genoa sail area (sq.m.) | 50               |
| Heads     | 5     | Crusing speed (knots)   | 7                |

## **FULL INVENTORY / EQUIPMENT LIST**

```
Accommodation: ✓ 1 Bow Cabin Head ✓ 1 Bow Single Bed Cabin ✓ 4 Double Bed Cabins ✓ 4 Heads

✓ 4 Showers ✓ Saloon Double Bed Convertible
Bedding / Linen: ✓ Blankets ✓ Hangers ✓ Linen & Bedding ✓ Pillows ✓ Pillow Cases ✓ Sheets
✓ Towels Bath ✓ Towels Face
Comfort / Pleasure: ✓ 220V Sockets ✓ Gas Grill – Onboard Barbeque ✓ Cockpit Cushions
✓ Cockpit Speakers
✓ Electric Toilets
✓ Fans in Cabins
✓ Fans in Saloon