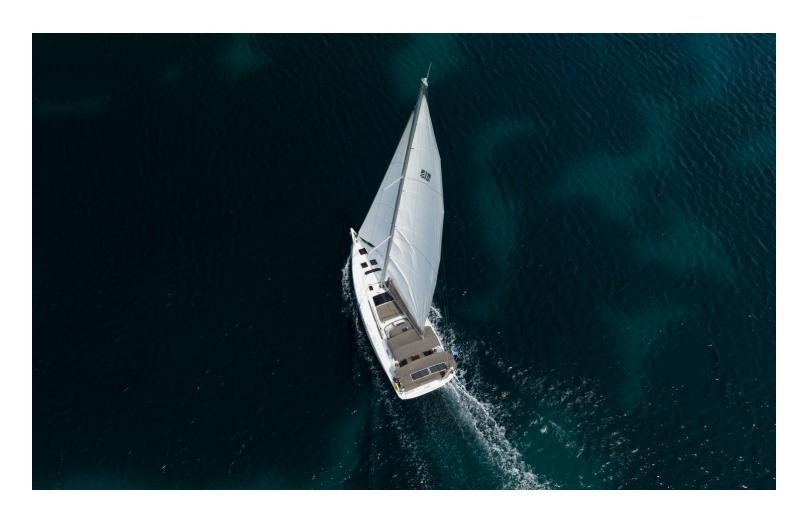

## Dufour **470**Andromeda, Model 2022

Dufour **470 / Andromeda,** Model 2022 **9** guests / **4** +**1** cabins / **4** +**1** wc

The Dufour 470, in line with its predecessor, enjoys the yard's DNA while offering an edge of modernity. Its hull design and the fluidity of its deck layout already make it an iconic sailing boat. Its modernity, its simplicity and its elegance already make it a new classic.