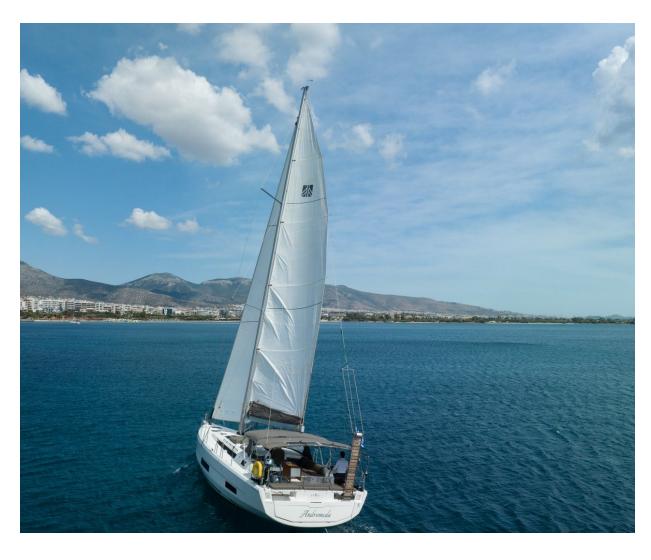

## Dufour **470**Andromeda, Model 2022

Dufour **470 / Andromeda,** Model 2022 **9** guests / **4** +**1** cabins / **4** +**1** wc

The Dufour 470, in line with its predecessor, enjoys the yard's DNA while offering an edge of modernity. Its hull design and the fluidity of its deck layout already make it an iconic sailing boat. Its modernity, its simplicity and its elegance already make it a new classic.

From charter bases at: ATHENS / LAVRION

Available as: **BAREBOAT / SKIPPERED / DAY TRIP** 