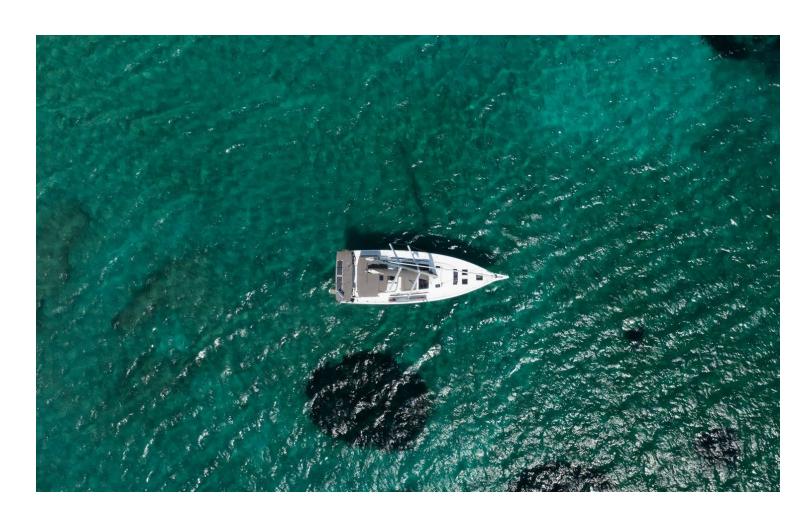

## Dufour **470**Andromeda, Model 2022

Dufour **470 / Andromeda,** Model 2022 **9** guests / **4** +**1** cabins / **4** +**1** wc

The Dufour 470, in line with its predecessor, enjoys the yard's DNA while offering an edge of modernity. Its hull design and the fluidity of its deck layout already make it an iconic sailing boat. Its modernity, its simplicity and its elegance already make it a new classic.