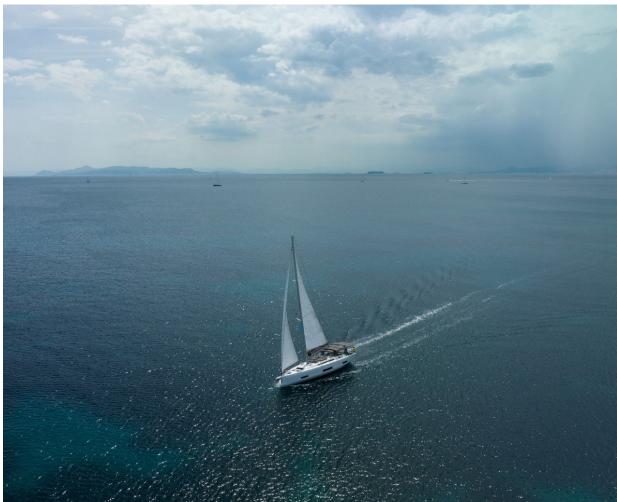

## Dufour **470**Andromeda, Model 2022

Dufour **470 / Andromeda,** Model 2022 **9** guests / **4** +**1** cabins / **4** +**1** wc

The Dufour 470, in line with its predecessor, enjoys the yard's DNA while offering an edge of modernity. Its hull design and the fluidity of its deck layout already make it an iconic sailing boat. Its modernity, its simplicity and its elegance already make it a new classic.