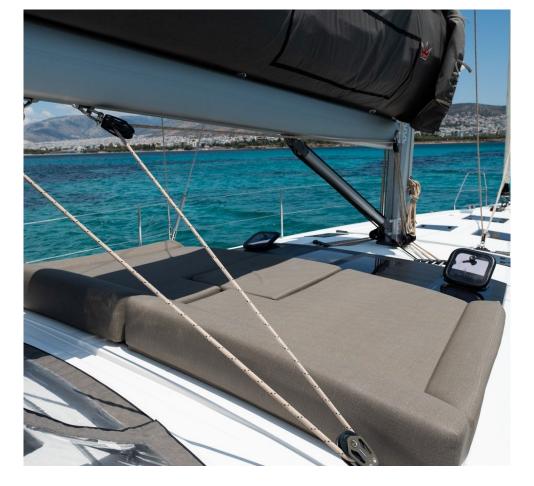

## Dufour **470**Andromeda, Model 2022

Dufour **470 / Andromeda,** Model 2022 **9** guests / **4** +**1** cabins / **4** +**1** wc

The Dufour 470, in line with its predecessor, enjoys the yard's DNA while offering an edge of modernity. Its hull design and the fluidity of its deck layout already make it an iconic sailing boat. Its modernity, its simplicity and its elegance already make it a new classic.

## **SPECIFICATIONS:**

| LOA (m)   | 14.85 | Fuel capacity (lt)      | 250.0            |
|-----------|-------|-------------------------|------------------|
| Beam (m)  | 4.74  | Main sail type          | Full Batten      |
| Draft (m) | 2.2   | Genoa type              | Self tacking jib |
| Cabins    | 5     | Main sail area (sq.m.)  | 57               |
| Berths    | 9     | Genoa sail area (sq.m.) | 50               |
| Heads     | 5     | Crusing speed (knots)   | 7                |