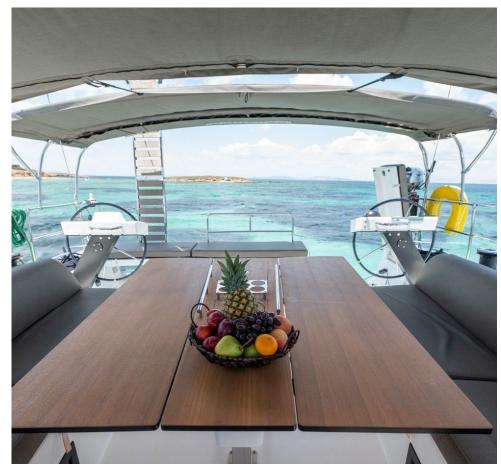

## Dufour **470**Andromeda, Model 2022

Dufour **470 / Andromeda,** Model 2022 **9** guests / **4** +**1** cabins / **4** +**1** wc

The Dufour 470, in line with its predecessor, enjoys the yard's DNA while offering an edge of modernity. Its hull design and the fluidity of its deck layout already make it an iconic sailing boat. Its modernity, its simplicity and its elegance already make it a new classic.

## **FULL INVENTORY / EQUIPMENT LIST**

```
Accommodation: ✓ 1 Bow Cabin Head ✓ 1 Bow Single Bed Cabin ✓ 4 Double Bed Cabins ✓ 4 Heads

✓ 4 Showers ✓ Saloon Double Bed Convertible
Bedding / Linen: ✓ Blankets ✓ Hangers ✓ Linen & Bedding ✓ Pillows ✓ Pillow Cases ✓ Sheets
✓ Towels Bath ✓ Towels Face
Comfort / Pleasure: ✓ 220V Sockets ✓ Gas Grill – Onboard Barbeque ✓ Cockpit Cushions
✓ Cockpit Speakers
✓ Electric Toilets
✓ Fans in Cabins
✓ Fans in Saloon