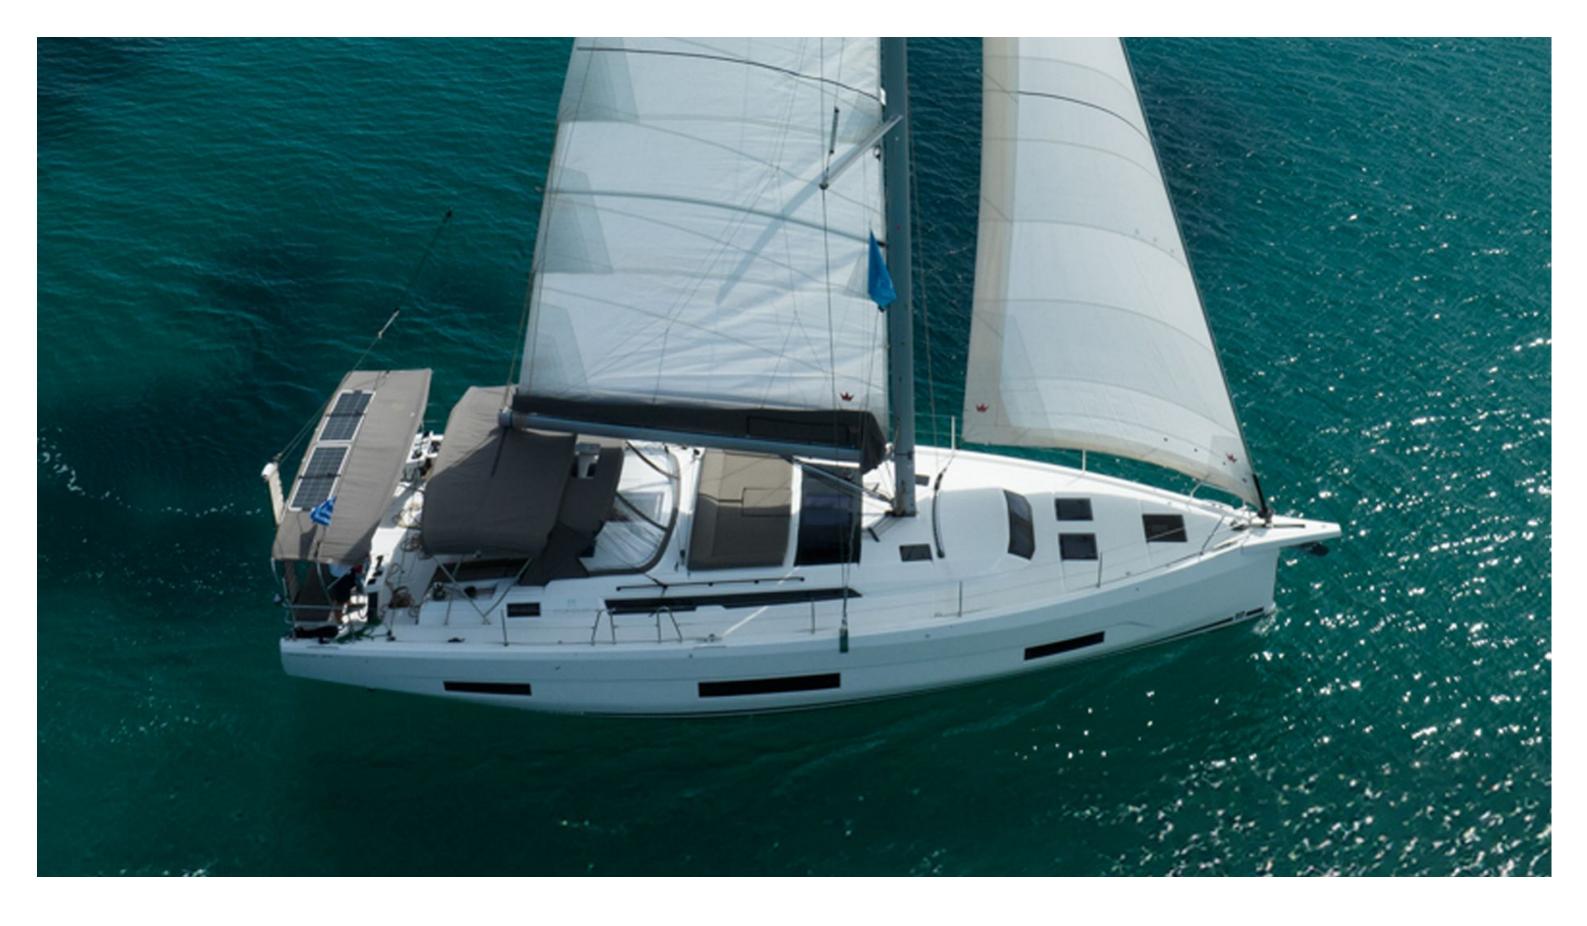

## Dufour **470**Andromeda, Model 2022

Dufour **470 / Andromeda,** Model 2022 **9** guests / **4** +**1** cabins / **4** +**1** wc

The Dufour 470, in line with its predecessor, enjoys the yard's DNA while offering an edge of modernity. Its hull design and the fluidity of its deck layout already make it an iconic sailing boat. Its modernity, its simplicity and its elegance already make it a new classic.

## **SPECIFICATIONS:**

| LOA (m)   | 14.85 | Fuel capacity (lt)      | 250.0            |
|-----------|-------|-------------------------|------------------|
| Beam (m)  | 4.74  | Main sail type          | Full Batten      |
| Draft (m) | 2.2   | Genoa type              | Self tacking jib |
| Cabins    | 5     | Main sail area (sq.m.)  | 57               |
| Berths    | 9     | Genoa sail area (sq.m.) | 50               |
| Heads     | 5     | Crusing speed (knots)   | 7                |