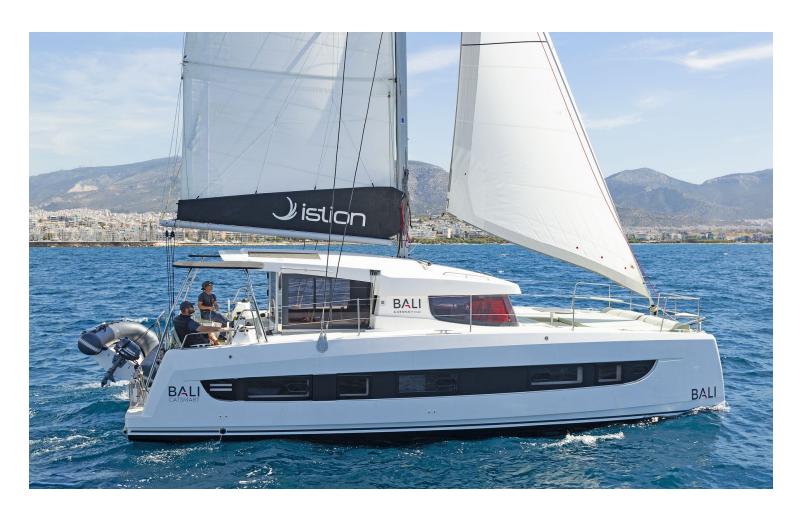

## Catsmart

Marie, Model 2024

Catsmart / Marie, Model 2024 12 guests / 4 +2 cabins / 2 +1 wc

The BALI CATSMART remains faithful to the DNA of the brand, including the "BALI door" and the rigid deck of the forward cockpit that made the BALI reputation. This model also offers twin helm stations for easy sailing manoeuvres and helming. A boat perfectly adapted to leisure sailing and enjoying family time at anchor.