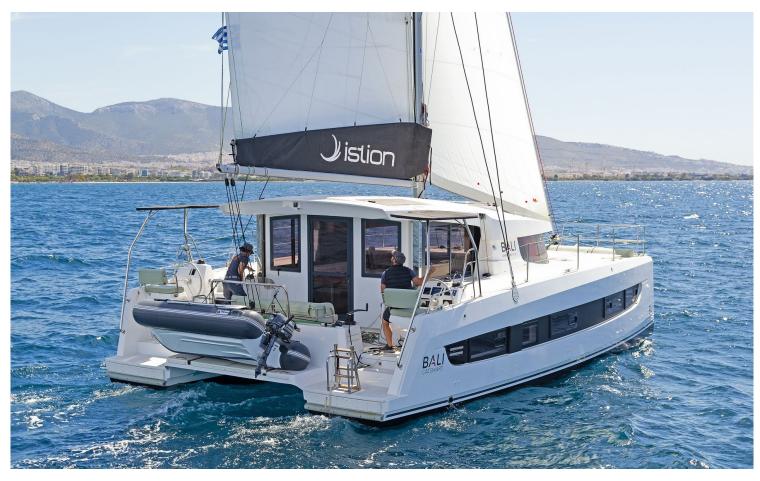

## Catsmart

Marie, Model 2024

Catsmart / Marie, Model 2024 12 guests / 4 +2 cabins / 2 +1 wc

The BALI CATSMART remains faithful to the DNA of the brand, including the "BALI door" and the rigid deck of the forward cockpit that made the BALI reputation. This model also offers twin helm stations for easy sailing manoeuvres and helming. A boat perfectly adapted to leisure sailing and enjoying family time at anchor.