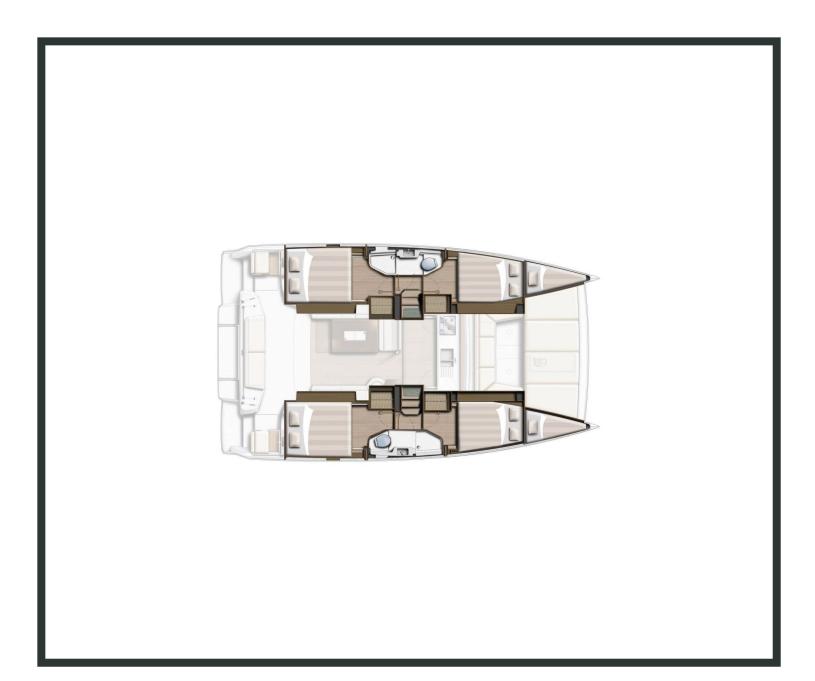

## Catsmart

Marie, Model 2024

Catsmart / Marie, Model 2024 12 guests / 4 +2 cabins / 2 +1 wc

The BALI CATSMART remains faithful to the DNA of the brand, including the "BALI door" and the rigid deck of the forward cockpit that made the BALI reputation. This model also offers twin helm stations for easy sailing manoeuvres and helming. A boat perfectly adapted to leisure sailing and enjoying family time at anchor.

## **SPECIFICATIONS:**

| LOA (m)   | 12   | Engines (hp)            | 2x30             |
|-----------|------|-------------------------|------------------|
| Beam (m)  | 6.46 | Fuel capacity (lt)      | 400.0            |
| Draft (m) | 1.1  | Main sail type          | Full Batten      |
| Cabins    | 6    | Genoa type              | Self tacking jib |
| Berths    | 12   | Main sail area (sq.m.)  | 46               |
| Heads     | 3    | Genoa sail area (sq.m.) | 30               |

## FULL INVENTORY / EQUIPMENT LIST

Accommodation: ✓ 1 Bow Cabin Head ✓ 2 Bow Single Bed Cabins ✓ 2 Heads ✓ 2 Showers

✓ 4 Double Bed Cabins ✓ Saloon Double Bed Convertible

Bedding / Linen: ✓ Blankets ✓ Hangers ✓ Linen & Bedding ✓ Pillows ✓ Pilow Cases ✓ Sheets