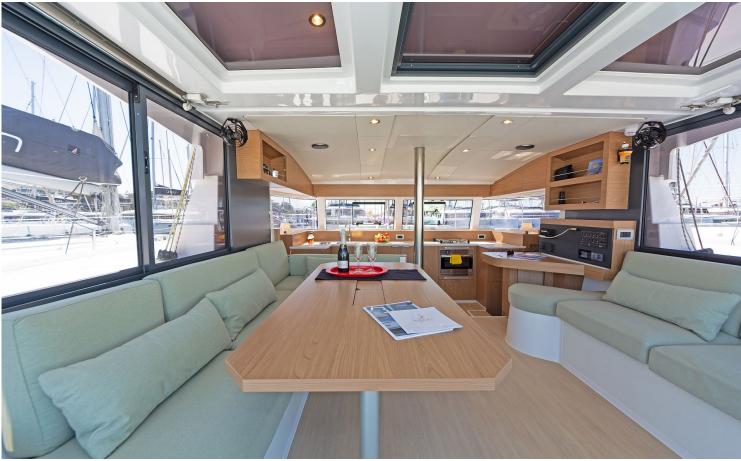

## Catsmart

Marie, Model 2024

Catsmart / Marie, Model 2024 12 guests / 4 +2 cabins / 2 +1 wc

The BALI CATSMART remains faithful to the DNA of the brand, including the "BALI door" and the rigid deck of the forward cockpit that made the BALI reputation. This model also offers twin helm stations for easy sailing manoeuvres and helming. A boat perfectly adapted to leisure sailing and enjoying family time at anchor.

## FULL INVENTORY / EQUIPMENT LIST

Accommodation: ✓ 1 Bow Cabin Head ✓ 2 Bow Single Bed Cabins ✓ 2 Heads ✓ 2 Showers

✓ 4 Double Bed Cabins ✓ Saloon Double Bed Convertible

Bedding / Linen: ✓ Blankets ✓ Hangers ✓ Linen & Bedding ✓ Pillows ✓ Pilow Cases ✓ Sheets