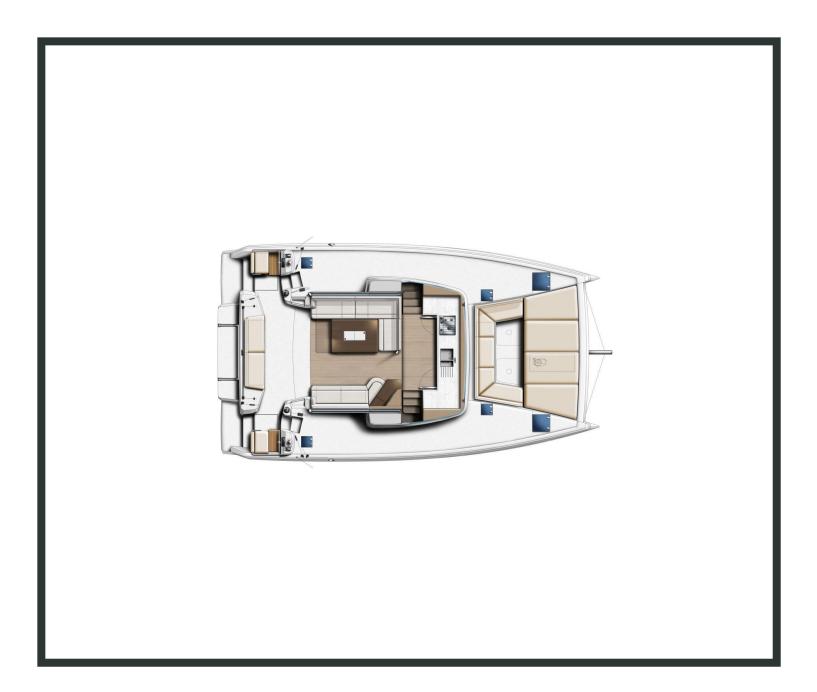

## Catsmart

Marie, Model 2024

Catsmart / Marie, Model 2024 12 guests / 4 +2 cabins / 2 +1 wc

The BALI CATSMART remains faithful to the DNA of the brand, including the "BALI door" and the rigid deck of the forward cockpit that made the BALI reputation. This model also offers twin helm stations for easy sailing manoeuvres and helming. A boat perfectly adapted to leisure sailing and enjoying family time at anchor.

## **SPECIFICATIONS:**

| LOA (m)   | 12   | Engines (hp)            | 2x30             |
|-----------|------|-------------------------|------------------|
| Beam (m)  | 6.46 | Fuel capacity (lt)      | 400.0            |
| Draft (m) | 1.1  | Main sail type          | Full Batten      |
| Cabins    | 6    | Genoa type              | Self tacking jib |
| Berths    | 12   | Main sail area (sq.m.)  | 46               |
| Heads     | 3    | Genoa sail area (sq.m.) | 30               |

## FULL INVENTORY / EQUIPMENT LIST

Accommodation: ✓ 1 Bow Cabin Head ✓ 2 Bow Single Bed Cabins ✓ 2 Heads ✓ 2 Showers

✓ 4 Double Bed Cabins ✓ Saloon Double Bed Convertible

Bedding / Linen: ✓ Blankets ✓ Hangers ✓ Linen & Bedding ✓ Pillows ✓ Pilow Cases ✓ Sheets