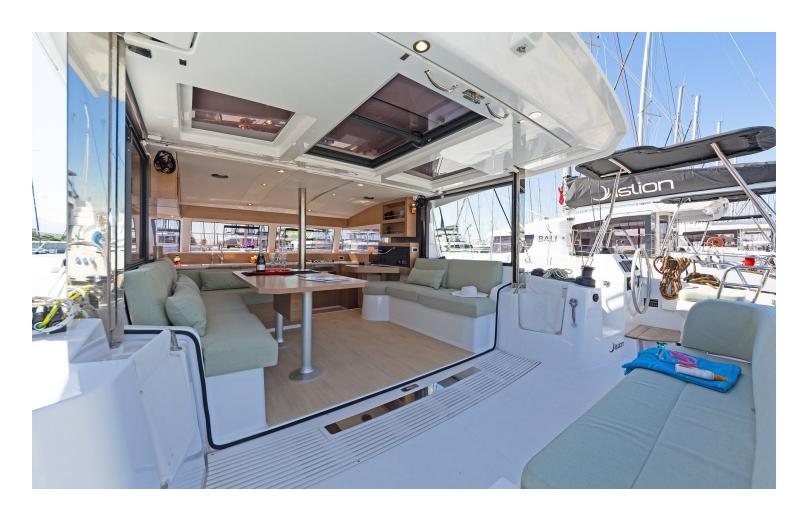

## Catsmart

Marie, Model 2024

Catsmart / Marie, Model 2024 12 guests / 4 +2 cabins / 2 +1 wc

The BALI CATSMART remains faithful to the DNA of the brand, including the "BALI door" and the rigid deck of the forward cockpit that made the BALI reputation. This model also offers twin helm stations for easy sailing manoeuvres and helming. A boat perfectly adapted to leisure sailing and enjoying family time at anchor.

## FULL INVENTORY / EQUIPMENT LIST

Accommodation: ✓ 1 Bow Cabin Head ✓ 2 Bow Single Bed Cabins ✓ 2 Heads ✓ 2 Showers

✓ 4 Double Bed Cabins ✓ Saloon Double Bed Convertible

Bedding / Linen: ✓ Blankets ✓ Hangers ✓ Linen & Bedding ✓ Pillows ✓ Pilow Cases ✓ Sheets