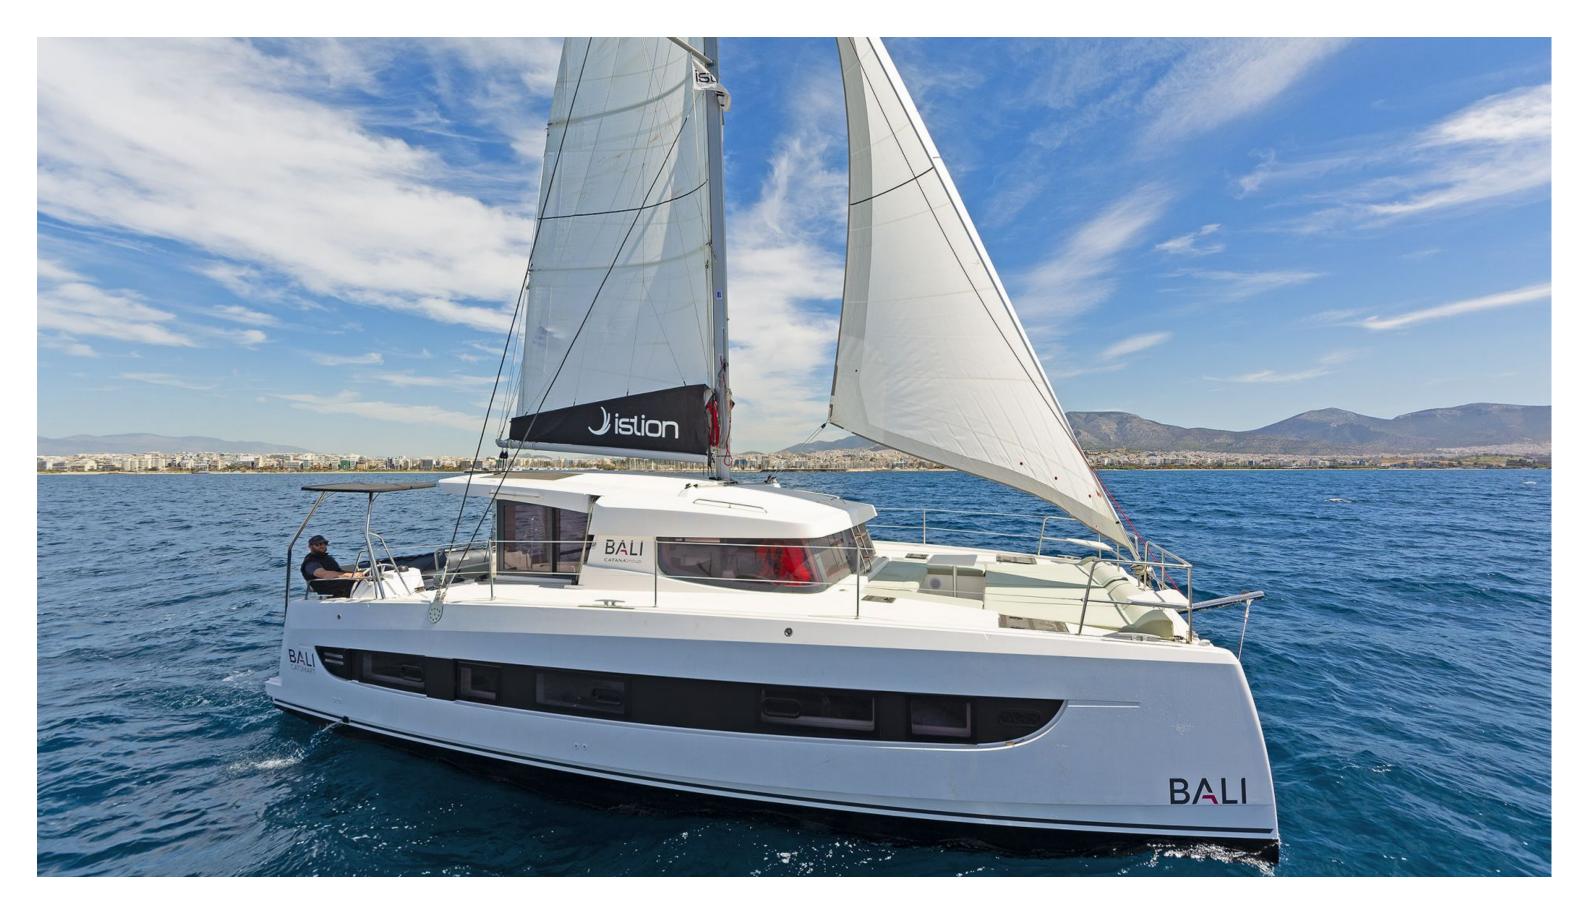

## Catsmart

Marie, Model 2024

Catsmart / Marie, Model 2024 12 guests / 4 +2 cabins / 2 +1 wc

The BALI CATSMART remains faithful to the DNA of the brand, including the "BALI door" and the rigid deck of the forward cockpit that made the BALI reputation. This model also offers twin helm stations for easy sailing manoeuvres and helming. A boat perfectly adapted to leisure sailing and enjoying family time at anchor.