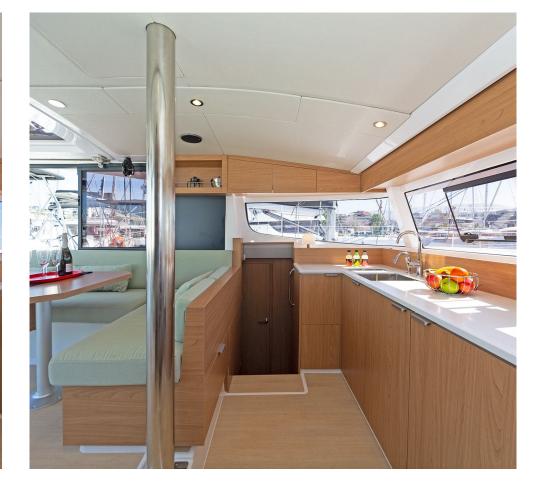

## Catsmart

Marie, Model 2024

Catsmart / Marie, Model 2024 12 guests / 4 +2 cabins / 2 +1 wc

The BALI CATSMART remains faithful to the DNA of the brand, including the "BALI door" and the rigid deck of the forward cockpit that made the BALI reputation. This model also offers twin helm stations for easy sailing manoeuvres and helming. A boat perfectly adapted to leisure sailing and enjoying family time at anchor.

## FULL INVENTORY / EQUIPMENT LIST

Accommodation: ✓ 1 Bow Cabin Head ✓ 2 Bow Single Bed Cabins ✓ 2 Heads ✓ 2 Showers

✓ 4 Double Bed Cabins ✓ Saloon Double Bed Convertible

Bedding / Linen: ✓ Blankets ✓ Hangers ✓ Linen & Bedding ✓ Pillows ✓ Pilow Cases ✓ Sheets

✓ Towels Bath ✓ Towels Face

Comfort / Pleasure: ✓ 220V Sockets ✓ Cockpit Cushions ✓ Cockpit Speakers ✓ Electric Toilets

✓ Hot Water ✓ Saloon Speakers ✓ Snorkelling Sets ✓ Sockets 220V Cabins ✓ Sockets 220V Saloon

✓ Solar Panels ✓ USB Charging Ports

Deck: ✓ Anchor ✓ Anchor Chain ✓ Anchor Windlass Control ✓ Anchor Windlass Handle

✓ Boat Hook ✓ Cockpit Shower ✓ Cockpit Table ✓ Deck Brush ✓ Diesel Canister

✓ Dinghy Oars & Locks ✓ Dinghy Pump ✓ Dinghy Repair Kit ✓ Dinghy Seat