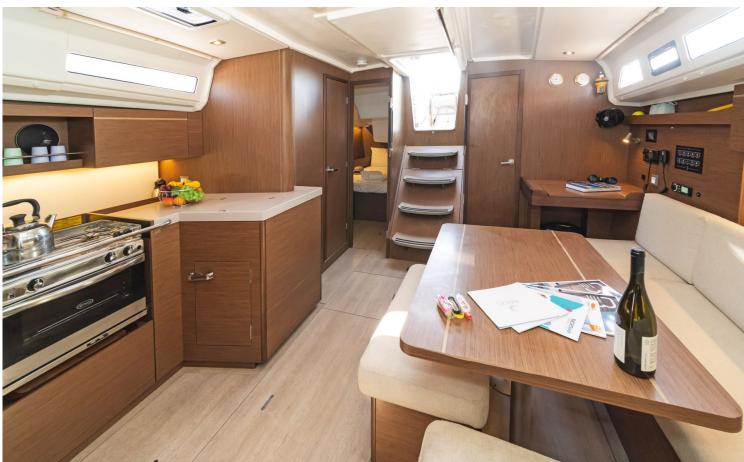

## Oceanis 40.1 / Mojito, Model 2021

10 guests / 4 cabins / 2 wc

This brand new Oceanis 40.1 offers unrivalled deck and interior space for her class without making any sailing performance concessions.

Bow Thruster

## **FULL INVENTORY / EQUIPMENT LIST**

```
Accommodation: ✓ 1 Bunk Bed Cabin ✓ 2 Heads ✓ 2 Showers ✓ 3 Double Bed Cabins
✓ Saloon Double Bed Convertible
Bedding / Linen: ✓ Blankets ✓ Hangers ✓ Linen & Bedding ✓ Pillows ✓ Pillow Cases ✓ Sheets
✓ Towels Bath ✓ Towels Face
Comfort / Pleasure: ✓ 220V Sockets ✓ Bow Thruster ✓ Cockpit Cushions ✓ Cockpit Speakers
✓ Deck Sunpads ✓ Electric Toilets ✓ Fans in Cabins ✓ Fans in Saloon ✓ Hot Water
✓ Music Player ✓ Saloon Speakers ✓ Snorkelling Sets ✓ Sockets 220V Cabins
✓ Sockets 220V Saloon ✓ Solar Panels ✓ USB Charging Ports
Deck: ✓ Anchor ✓ Anchor Chain ✓ Anchor Windlass Control ✓ Anchor Windlass Handle
✓ Boat Hook ✓ Cockpit Shower ✓ Cockpit Table ✓ Deck Brush ✓ Diesel Canister ✓ Dinghy
✓ Dinghy Oars & Locks ✓ Dinghy Pump ✓ Dinghy Repair Kit ✓ Electric Anchor Windlass
✓ Engine Oil Spare ✓ Fenders ✓ Flag Halyards ✓ Fuel funnel ✓ Gangway Wooden ✓ Gas Bottles
✓ Mooring Ropes 25m
✓ Mooring Ropes 50m
✓ Outboard Motor
✓ Outboard Motor Jerry Can
✓ Padlocks ✓ Plastic Bucket ✓ Ropes Spare ✓ Spare Anchor ✓ Spare Anchor Chain 10m
✓ Swimming Ladder ✓ Swimming Platform ✓ Tanks Opener ✓ Teak Cockpit Floor
✓ Water Hose & Adaptors ✓ Winch Handles
Electricity: \checkmark Battery Charger \checkmark Shore Power Cable \checkmark Shore Power Cable & Adaptors
Electronics: ✓ Auto Pilot ✓ Depth Sounder ✓ GPS Plotter in Cockpit Area ✓ Speed Log ✓ VHF
✓ Wind System
Galley: ✓ Bottle Can Opener ✓ Bowls ✓ Bread Knife ✓ Casserole ✓ Cheese Grater
✓ Clothes Pegs ✓ Coffee Cups ✓ Coffee Pot Filter Press ✓ Cutting Boards ✓ Drinking Glasses
✓ Dust Pan & Brush ✓ Forks ✓ Frying Pans ✓ Gas Stove with Burners & Grill ✓ Kettle ✓ Ladle
✓ Lemon Squeezer ✓ Main Dish Plates ✓ Meat Knifes ✓ Oven Gloves ✓ Placemats for Pots
✓ Plates Small ✓ Plates Soup ✓ Pyrex Oven dish ✓ Refrigerator ✓ Salad Bowls ✓ Saucepans
✓ Serving Knifes ✓ Serving Plates ✓ Serving Tray ✓ Small Plates ✓ Soup Spoons
✓ Spagetti Strainer ✓ Spatula ✓ Tapper Ware ✓ Tea Spoons ✓ Tea Strainer ✓ Tongs
✓ Vegetable Knifes
✓ Vegetable Peeler
✓ Water Jug
✓ Whisk
✓ Wine Glasses
✓ Wooden Spoons
Miscellaneous: ✓ Holding Tank(s)
Navigation: ✓ BatteryOperatedNavLightsSet ✓ Binoculars ✓ Divider ✓ Greek Waters Pilot
✓ Hand Bearing Compass
✓ Light House Book
✓ Navigation Ruller
✓ Pencil Set
✓ Sea Charts Area Set
Safety: ✓ Black Plastic Balls ✓ Black Plastic Cone ✓ Bosun's Chair ✓ Distress Flares Box
✓ Distress Mirror ✓ Emergency Tiller ✓ EPIRB ✓ Fire Extinguishers ✓ First Aid Kit
✓ Floating Light ✓ Foghorn ✓ Horseshoe Lifebuoy ✓ Life Jackets, Adults ✓ Life Jackets, Child