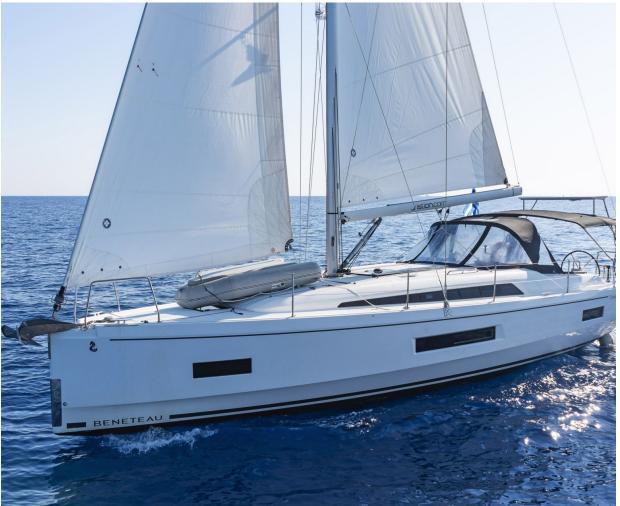

## Oceanis **40.1**

Mojito, Model 2021

## Oceanis 40.1 / Mojito, Model 2021

10 guests / 4 cabins / 2 wc

This brand new Oceanis 40.1 offers unrivalled deck and interior space for her class without making any sailing performance concessions.

Bow Thruster