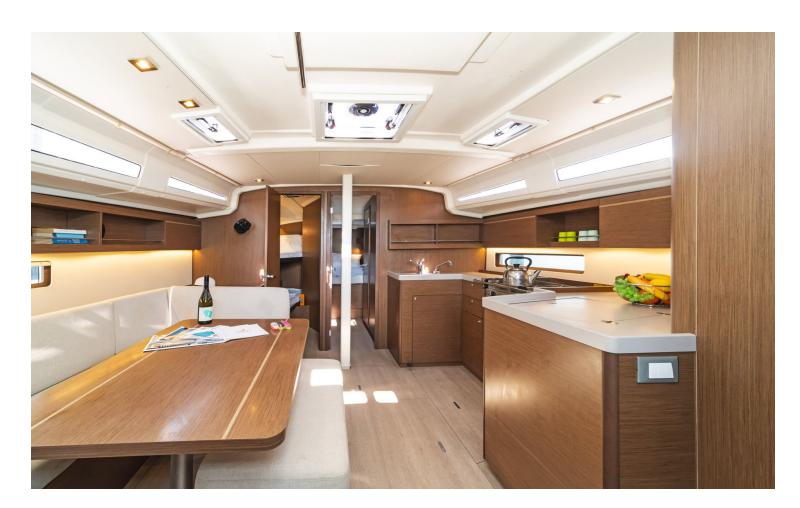

## Oceanis 40.1 / Mojito, Model 2021

10 guests / 4 cabins / 2 wc

This brand new Oceanis 40.1 offers unrivalled deck and interior space for her class without making any sailing performance concessions.

Bow Thruster

## **FULL INVENTORY / EQUIPMENT LIST**

```
Accommodation: ✓ 1 Bunk Bed Cabin ✓ 2 Heads ✓ 2 Showers ✓ 3 Double Bed Cabins
✓ Saloon Double Bed Convertible
Bedding / Linen: ✓ Blankets ✓ Hangers ✓ Linen & Bedding ✓ Pillows ✓ Pillow Cases ✓ Sheets
✓ Towels Bath ✓ Towels Face
Comfort / Pleasure: ✓ 220V Sockets ✓ Bow Thruster ✓ Cockpit Cushions ✓ Cockpit Speakers
✓ Deck Sunpads ✓ Electric Toilets ✓ Fans in Cabins ✓ Fans in Saloon ✓ Hot Water
✓ Music Player ✓ Saloon Speakers ✓ Snorkelling Sets ✓ Sockets 220V Cabins
✓ Sockets 220V Saloon ✓ Solar Panels ✓ USB Charging Ports
Deck: ✓ Anchor ✓ Anchor Chain ✓ Anchor Windlass Control ✓ Anchor Windlass Handle
✓ Boat Hook ✓ Cockpit Shower ✓ Cockpit Table ✓ Deck Brush ✓ Diesel Canister ✓ Dinghy
✓ Dinghy Oars & Locks ✓ Dinghy Pump ✓ Dinghy Repair Kit ✓ Electric Anchor Windlass
✓ Engine Oil Spare ✓ Fenders ✓ Flag Halyards ✓ Fuel funnel ✓ Gangway Wooden ✓ Gas Bottles
✓ Mooring Ropes 25m
✓ Mooring Ropes 50m
✓ Outboard Motor
✓ Outboard Motor Jerry Can
✓ Padlocks ✓ Plastic Bucket ✓ Ropes Spare ✓ Spare Anchor ✓ Spare Anchor Chain 10m
✓ Swimming Ladder ✓ Swimming Platform ✓ Tanks Opener ✓ Teak Cockpit Floor
✓ Water Hose & Adaptors ✓ Winch Handles
Electricity: \checkmark Battery Charger \checkmark Shore Power Cable \checkmark Shore Power Cable & Adaptors
Electronics: ✓ Auto Pilot ✓ Depth Sounder ✓ GPS Plotter in Cockpit Area ✓ Speed Log ✓ VHF
✓ Wind System
Galley: ✓ Bottle Can Opener ✓ Bowls ✓ Bread Knife ✓ Casserole ✓ Cheese Grater
✓ Clothes Pegs ✓ Coffee Cups ✓ Coffee Pot Filter Press ✓ Cutting Boards ✓ Drinking Glasses
✓ Dust Pan & Brush ✓ Forks ✓ Frying Pans ✓ Gas Stove with Burners & Grill ✓ Kettle ✓ Ladle
✓ Lemon Squeezer ✓ Main Dish Plates ✓ Meat Knifes ✓ Oven Gloves ✓ Placemats for Pots
✓ Plates Small ✓ Plates Soup ✓ Pyrex Oven dish ✓ Refrigerator ✓ Salad Bowls ✓ Saucepans
✓ Serving Knifes ✓ Serving Plates ✓ Serving Tray ✓ Small Plates ✓ Soup Spoons
✓ Spagetti Strainer ✓ Spatula ✓ Tapper Ware ✓ Tea Spoons ✓ Tea Strainer ✓ Tongs
✓ Vegetable Knifes
✓ Vegetable Peeler
✓ Water Jug
✓ Whisk
✓ Wine Glasses
✓ Wooden Spoons
Miscellaneous: ✓ Holding Tank(s)
Navigation: ✓ BatteryOperatedNavLightsSet ✓ Binoculars ✓ Divider ✓ Greek Waters Pilot
✓ Hand Bearing Compass
✓ Light House Book
✓ Navigation Ruller
✓ Pencil Set
✓ Sea Charts Area Set
Safety: ✓ Black Plastic Balls ✓ Black Plastic Cone ✓ Bosun's Chair ✓ Distress Flares Box
✓ Distress Mirror ✓ Emergency Tiller ✓ EPIRB ✓ Fire Extinguishers ✓ First Aid Kit
✓ Floating Light ✓ Foghorn ✓ Horseshoe Lifebuoy ✓ Life Jackets, Adults ✓ Life Jackets, Child