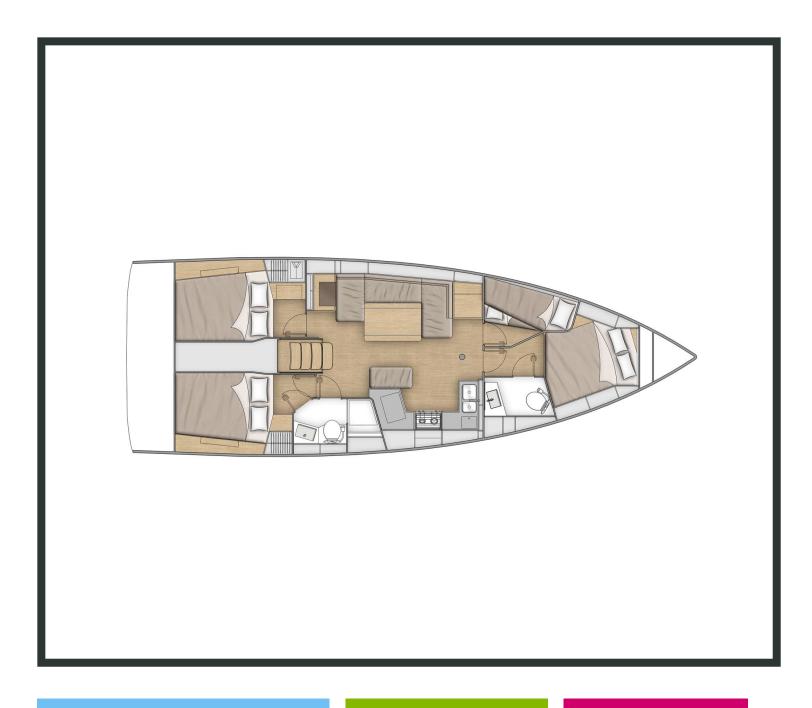

## Oceanis 40.1 / Mojito, Model 2021

10 guests / 4 cabins / 2 wc

This brand new Oceanis 40.1 offers unrivalled deck and interior space for her class without making any sailing performance concessions.

Bow Thruster

## **SPECIFICATIONS:**

| LOA (m)            | 12.87 | Main sail type           | Furling          |
|--------------------|-------|--------------------------|------------------|
| Beam (m)           | 4.18  | Genoa type               | Self tacking jib |
| Draft (m)          | 2.17  | Main sail area (sq.m.)   | 37               |
| Cabins             | 4     | Genoa sail area (sq.m.)  | 36               |
| Berths             | 10    | Crusing speed (knots)    | 7                |
| Heads              | 2     | Max speed (knots)        | 0.0              |
| Engines (hp)       | 45    | Main engines consumption | 5                |
| Fuel capacity (lt) | 195.0 | (lt/h)                   | 3                |