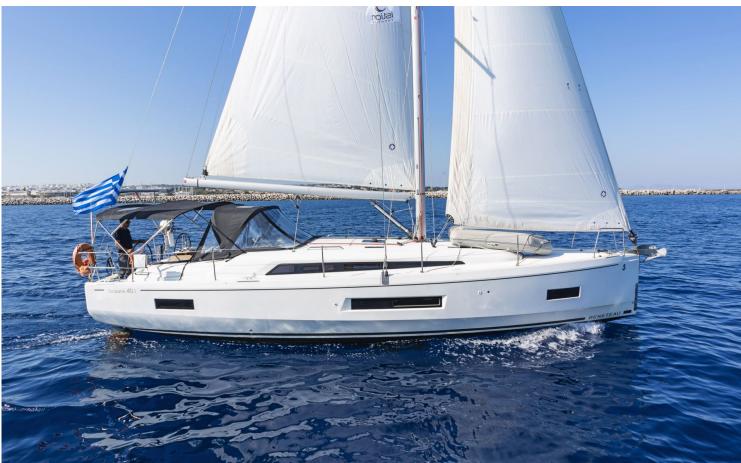

## Oceanis **40.1**

Mojito, Model 2021

## Oceanis 40.1 / Mojito, Model 2021

10 guests / 4 cabins / 2 wc

This brand new Oceanis 40.1 offers unrivalled deck and interior space for her class without making any sailing performance concessions.

Bow Thruster

Solar Panels

From charter bases at: **KOS / RHODES** 

Available as: BAREBOAT / SKIPPERED / DAY TRIP