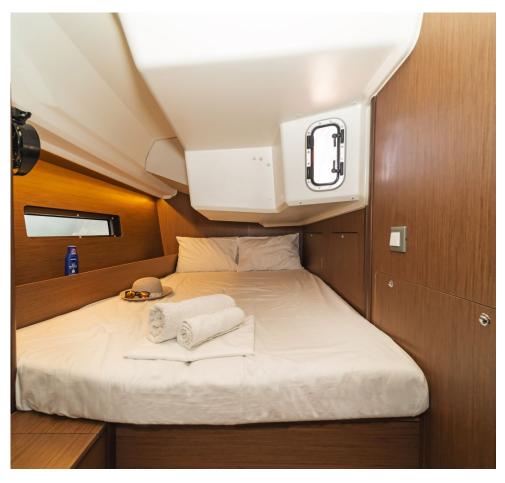

## Oceanis 40.1 / Mojito, Model 2021

10 guests / 4 cabins / 2 wc

This brand new Oceanis 40.1 offers unrivalled deck and interior space for her class without making any sailing performance concessions.

Bow Thruster

## **FULL INVENTORY / EQUIPMENT LIST**

```
Accommodation: ✓ 1 Bunk Bed Cabin ✓ 2 Heads ✓ 2 Showers ✓ 3 Double Bed Cabins
✓ Saloon Double Bed Convertible
Bedding / Linen: ✓ Blankets ✓ Hangers ✓ Linen & Bedding ✓ Pillows ✓ Pillow Cases ✓ Sheets
✓ Towels Bath ✓ Towels Face
Comfort / Pleasure: ✓ 220V Sockets ✓ Bow Thruster ✓ Cockpit Cushions ✓ Cockpit Speakers
✓ Deck Sunpads ✓ Electric Toilets ✓ Fans in Cabins ✓ Fans in Saloon ✓ Hot Water
✓ Music Player ✓ Saloon Speakers ✓ Snorkelling Sets ✓ Sockets 220V Cabins
✓ Sockets 220V Saloon ✓ Solar Panels ✓ USB Charging Ports
Deck: ✓ Anchor ✓ Anchor Chain ✓ Anchor Windlass Control ✓ Anchor Windlass Handle
✓ Boat Hook ✓ Cockpit Shower ✓ Cockpit Table ✓ Deck Brush ✓ Diesel Canister ✓ Dinghy
✓ Dinghy Oars & Locks ✓ Dinghy Pump ✓ Dinghy Repair Kit ✓ Electric Anchor Windlass
✓ Engine Oil Spare ✓ Fenders ✓ Flag Halyards ✓ Fuel funnel ✓ Gangway Wooden ✓ Gas Bottles
✓ Mooring Ropes 25m
✓ Mooring Ropes 50m
✓ Outboard Motor
✓ Outboard Motor Jerry Can
✓ Padlocks ✓ Plastic Bucket ✓ Ropes Spare ✓ Spare Anchor ✓ Spare Anchor Chain 10m
✓ Swimming Ladder ✓ Swimming Platform ✓ Tanks Opener ✓ Teak Cockpit Floor
✓ Water Hose & Adaptors ✓ Winch Handles
Electricity: \checkmark Battery Charger \checkmark Shore Power Cable \checkmark Shore Power Cable & Adaptors
Electronics: ✓ Auto Pilot ✓ Depth Sounder ✓ GPS Plotter in Cockpit Area ✓ Speed Log ✓ VHF
✓ Wind System
Galley: ✓ Bottle Can Opener ✓ Bowls ✓ Bread Knife ✓ Casserole ✓ Cheese Grater
✓ Clothes Pegs ✓ Coffee Cups ✓ Coffee Pot Filter Press ✓ Cutting Boards ✓ Drinking Glasses
✓ Dust Pan & Brush ✓ Forks ✓ Frying Pans ✓ Gas Stove with Burners & Grill ✓ Kettle ✓ Ladle
✓ Lemon Squeezer ✓ Main Dish Plates ✓ Meat Knifes ✓ Oven Gloves ✓ Placemats for Pots
✓ Plates Small ✓ Plates Soup ✓ Pyrex Oven dish ✓ Refrigerator ✓ Salad Bowls ✓ Saucepans
✓ Serving Knifes ✓ Serving Plates ✓ Serving Tray ✓ Small Plates ✓ Soup Spoons
✓ Spagetti Strainer ✓ Spatula ✓ Tapper Ware ✓ Tea Spoons ✓ Tea Strainer ✓ Tongs
✓ Vegetable Knifes
✓ Vegetable Peeler
✓ Water Jug
✓ Whisk
✓ Wine Glasses
✓ Wooden Spoons
Miscellaneous: ✓ Holding Tank(s)
Navigation: ✓ BatteryOperatedNavLightsSet ✓ Binoculars ✓ Divider ✓ Greek Waters Pilot
✓ Hand Bearing Compass
✓ Light House Book
✓ Navigation Ruller
✓ Pencil Set
✓ Sea Charts Area Set
Safety: ✓ Black Plastic Balls ✓ Black Plastic Cone ✓ Bosun's Chair ✓ Distress Flares Box
✓ Distress Mirror ✓ Emergency Tiller ✓ EPIRB ✓ Fire Extinguishers ✓ First Aid Kit
✓ Floating Light ✓ Foghorn ✓ Horseshoe Lifebuoy ✓ Life Jackets, Adults ✓ Life Jackets, Child