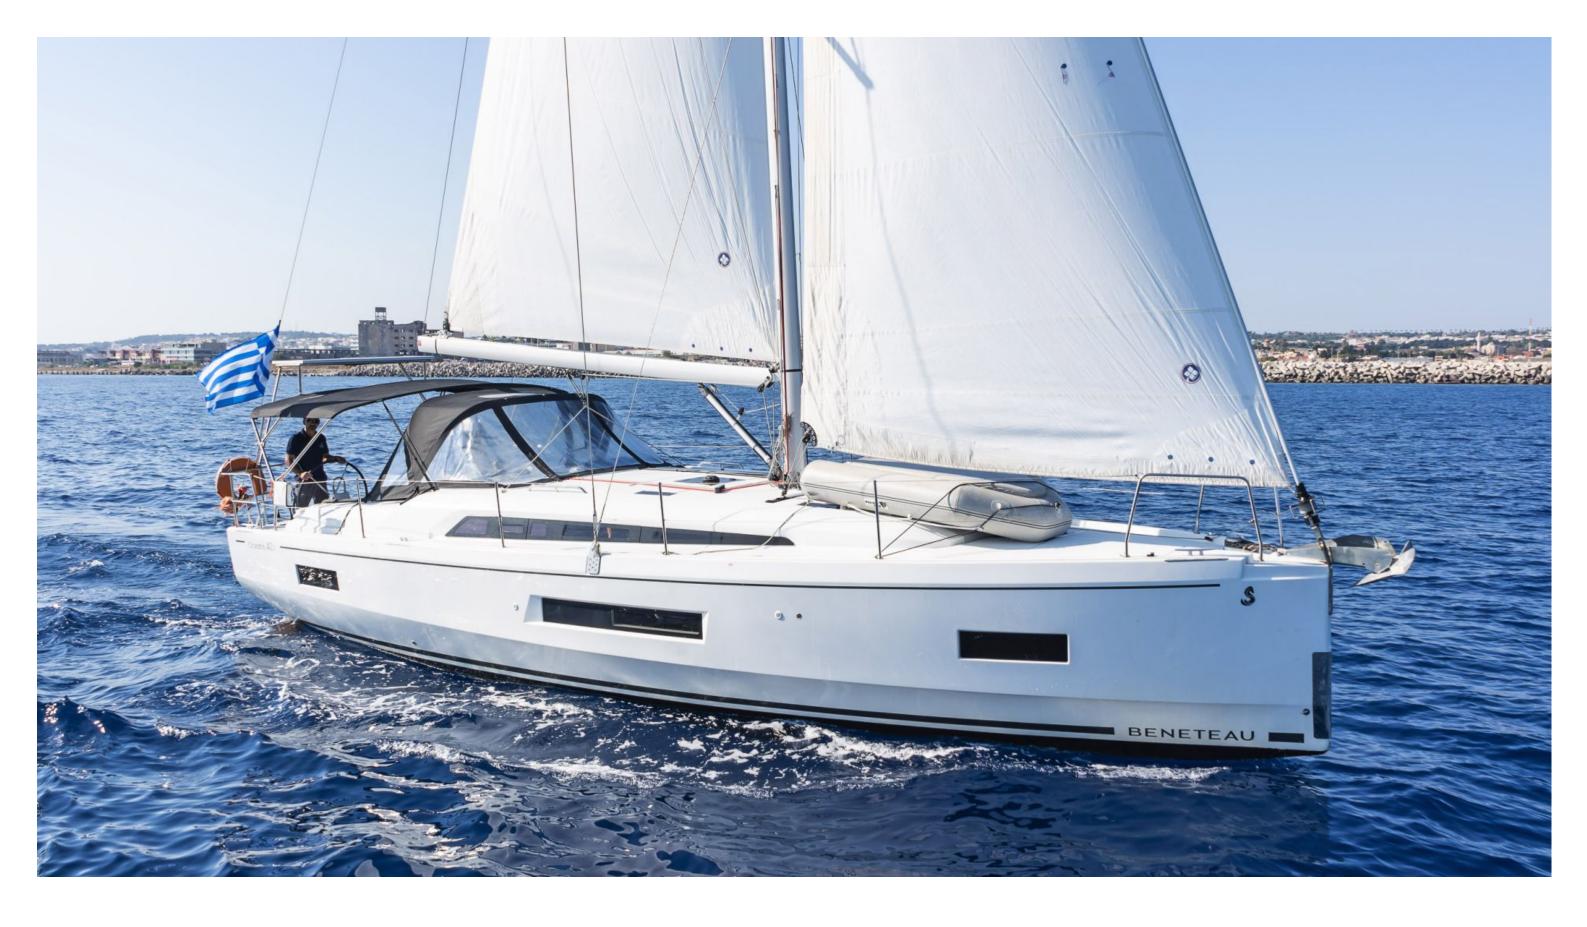

## Oceanis **40.1**

Mojito, Model 2021

## Oceanis 40.1 / Mojito, Model 2021

10 guests / 4 cabins / 2 wc

This brand new Oceanis 40.1 offers unrivalled deck and interior space for her class without making any sailing performance concessions.

Bow Thruster