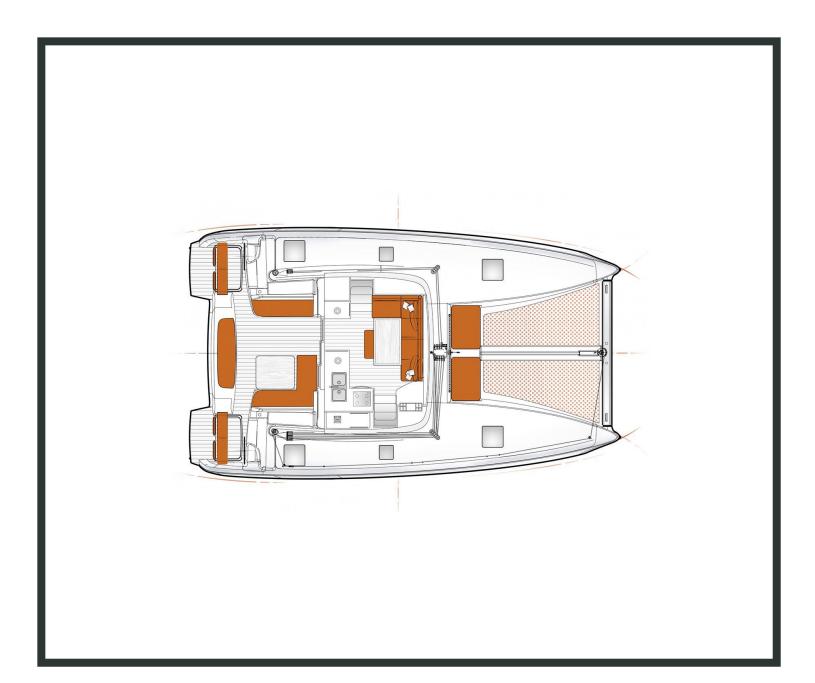

## Excess **11 / One Dance,** Model 2025 **12** guests / **4 +2** cabins / **2 +1** wc

The Excess 11 has an assertive and qualitative personality that breaks with the codes of traditional sailboats. Her design embodies this new philosophy, both modern and sporty.

### **SPECIFICATIONS:**

| LOA (m)            | 12.08 | Main sail type           | Full Batten      |
|--------------------|-------|--------------------------|------------------|
| Beam (m)           | 6.59  | Genoa type               | Self tacking jib |
| Draft (m)          | 1.15  | Main sail area (sq.m.)   | 55               |
| Cabins             | 6     | Genoa sail area (sq.m.)  | 22               |
| Berths             | 12    | Crusing speed (knots)    | 6                |
| Heads              | 3     | Main engines consumption | 6                |
| Engines (hp)       | 2X29  | (lt/h)                   |                  |
| Fuel capacity (lt) | 400.0 |                          |                  |