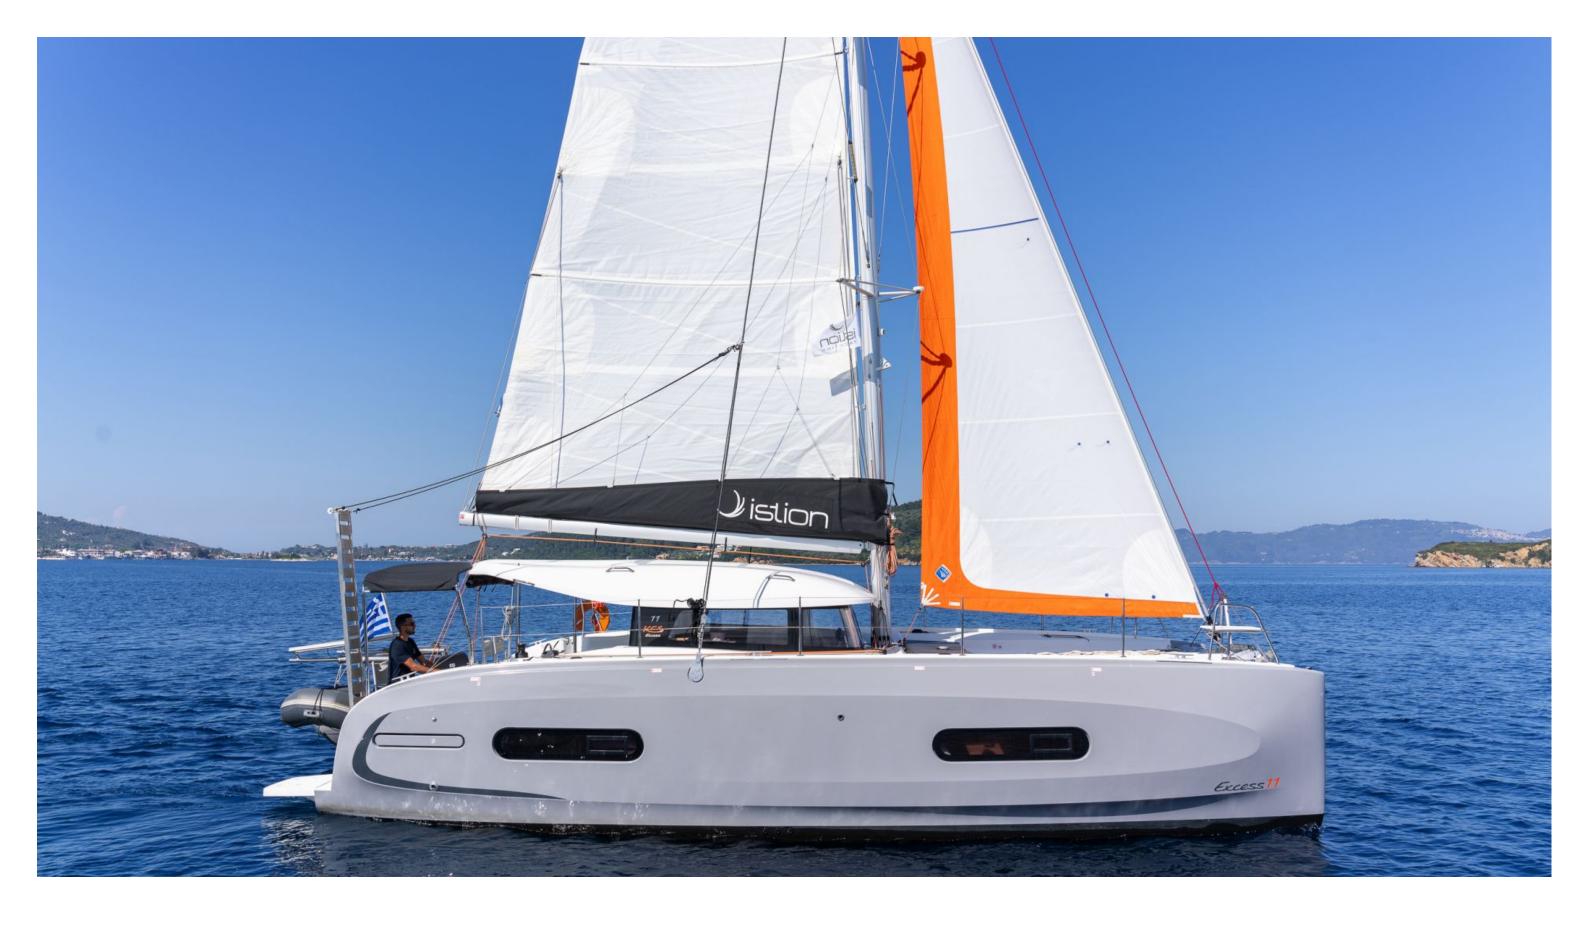

## Excess **11 / One Dance,** Model 2025 **12** guests / **4 +2** cabins / **2 +1** wc

The Excess 11 has an assertive and qualitative personality that breaks with the codes of traditional sailboats. Her design embodies this new philosophy, both modern and sporty.

### **SPECIFICATIONS:**

| LOA (m)            | 12.08 | Main sail type           | Full Batten      |
|--------------------|-------|--------------------------|------------------|
| Beam (m)           | 6.59  | Genoa type               | Self tacking jib |
| Draft (m)          | 1.15  | Main sail area (sq.m.)   | 55               |
| Cabins             | 6     | Genoa sail area (sq.m.)  | 22               |
| Berths             | 12    | Crusing speed (knots)    | 6                |
| Heads              | 3     | Main engines consumption | 6                |
| Engines (hp)       | 2X29  | (lt/h)                   |                  |
| Fuel capacity (lt) | 400.0 |                          |                  |