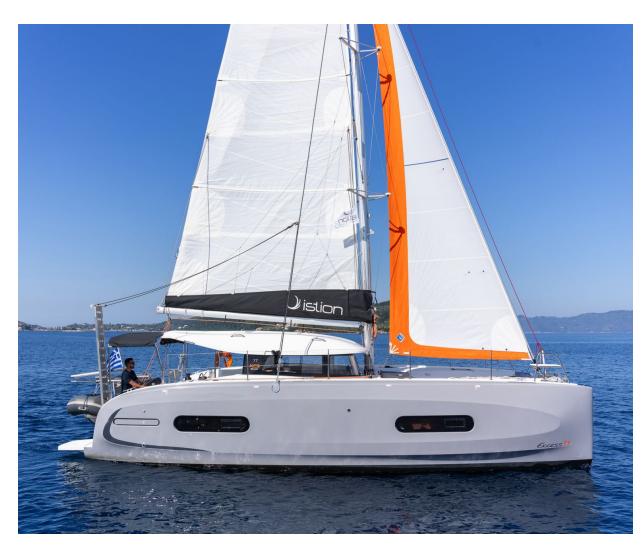

## Excess **11 / One Dance,** Model 2025 **12** guests / **4 +2** cabins / **2 +1** wc

The Excess 11 has an assertive and qualitative personality that breaks with the codes of traditional sailboats. Her design embodies this new philosophy, both modern and sporty.

### **SPECIFICATIONS:**

| LOA (m)            | 12.08 | Main sail type           | Full Batten      |
|--------------------|-------|--------------------------|------------------|
| Beam (m)           | 6.59  | Genoa type               | Self tacking jib |
| Draft (m)          | 1.15  | Main sail area (sq.m.)   | 55               |
| Cabins             | 6     | Genoa sail area (sq.m.)  | 22               |
| Berths             | 12    | Crusing speed (knots)    | 6                |
| Heads              | 3     | Main engines consumption | 6                |
| Engines (hp)       | 2X29  | (lt/h)                   |                  |
| Fuel capacity (lt) | 400.0 |                          |                  |