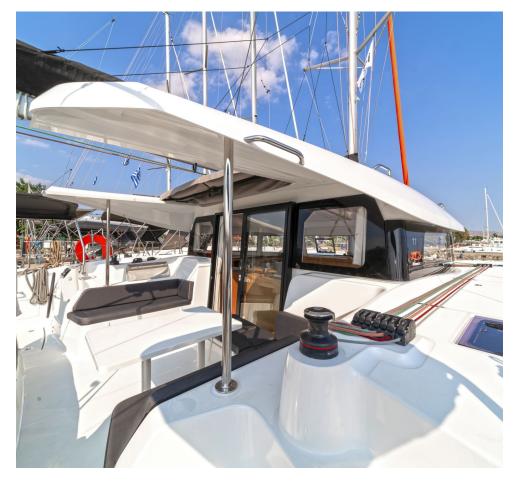

## Excess **11 / One Dance,** Model 2025 **12** guests / **4 +2** cabins / **2 +1** wc

The Excess 11 has an assertive and qualitative personality that breaks with the codes of traditional sailboats. Her design embodies this new philosophy, both modern and sporty.

### **SPECIFICATIONS:**

| LOA (m)            | 12.08 | Main sail type           | Full Batten      |
|--------------------|-------|--------------------------|------------------|
| Beam (m)           | 6.59  | Genoa type               | Self tacking jib |
| Draft (m)          | 1.15  | Main sail area (sq.m.)   | 55               |
| Cabins             | 6     | Genoa sail area (sq.m.)  | 22               |
| Berths             | 12    | Crusing speed (knots)    | 6                |
| Heads              | 3     | Main engines consumption | 6                |
| Engines (hp)       | 2X29  | (lt/h)                   |                  |
| Fuel capacity (lt) | 400.0 |                          |                  |