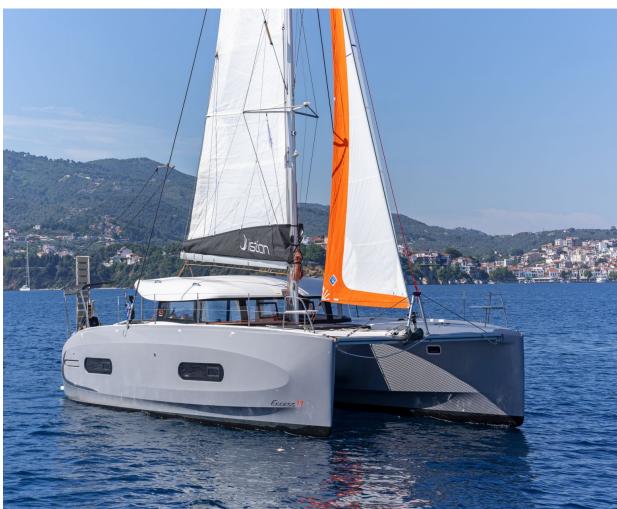

## Excess **11 / One Dance,** Model 2025 **12** guests / **4 +2** cabins / **2 +1** wc

The Excess 11 has an assertive and qualitative personality that breaks with the codes of traditional sailboats. Her design embodies this new philosophy, both modern and sporty.

### **SPECIFICATIONS:**

| LOA (m)            | 12.08 | Main sail type           | Full Batten      |
|--------------------|-------|--------------------------|------------------|
| Beam (m)           | 6.59  | Genoa type               | Self tacking jib |
| Draft (m)          | 1.15  | Main sail area (sq.m.)   | 55               |
| Cabins             | 6     | Genoa sail area (sq.m.)  | 22               |
| Berths             | 12    | Crusing speed (knots)    | 6                |
| Heads              | 3     | Main engines consumption | 6                |
| Engines (hp)       | 2X29  | (lt/h)                   |                  |
| Fuel capacity (lt) | 400.0 |                          |                  |