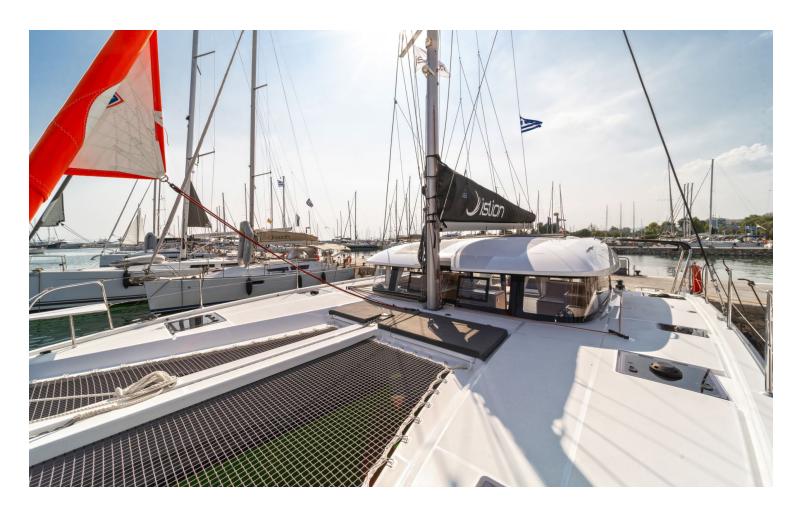

## Excess **11 / One Dance,** Model 2025 **12** guests / **4 +2** cabins / **2 +1** wc

The Excess 11 has an assertive and qualitative personality that breaks with the codes of traditional sailboats. Her design embodies this new philosophy, both modern and sporty.

### **SPECIFICATIONS:**

| LOA (m)            | 12.08 | Main sail type           | Full Batten      |
|--------------------|-------|--------------------------|------------------|
| Beam (m)           | 6.59  | Genoa type               | Self tacking jib |
| Draft (m)          | 1.15  | Main sail area (sq.m.)   | 55               |
| Cabins             | 6     | Genoa sail area (sq.m.)  | 22               |
| Berths             | 12    | Crusing speed (knots)    | 6                |
| Heads              | 3     | Main engines consumption | 6                |
| Engines (hp)       | 2X29  | (lt/h)                   |                  |
| Fuel capacity (lt) | 400.0 |                          |                  |