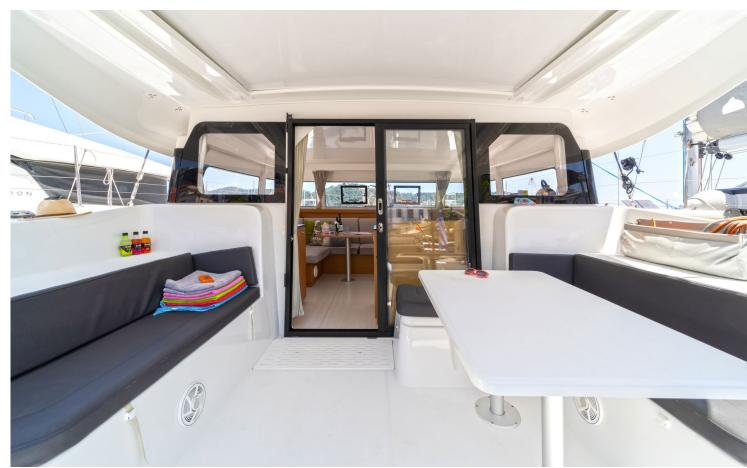

## Excess **11 / One Dance,** Model 2025 **12** guests / **4 +2** cabins / **2 +1** wc

The Excess 11 has an assertive and qualitative personality that breaks with the codes of traditional sailboats. Her design embodies this new philosophy, both modern and sporty.

### **SPECIFICATIONS:**

| LOA (m)            | 12.08 | Main sail type           | Full Batten      |
|--------------------|-------|--------------------------|------------------|
| Beam (m)           | 6.59  | Genoa type               | Self tacking jib |
| Draft (m)          | 1.15  | Main sail area (sq.m.)   | 55               |
| Cabins             | 6     | Genoa sail area (sq.m.)  | 22               |
| Berths             | 12    | Crusing speed (knots)    | 6                |
| Heads              | 3     | Main engines consumption | 6                |
| Engines (hp)       | 2X29  | (lt/h)                   |                  |
| Fuel capacity (lt) | 400.0 |                          |                  |