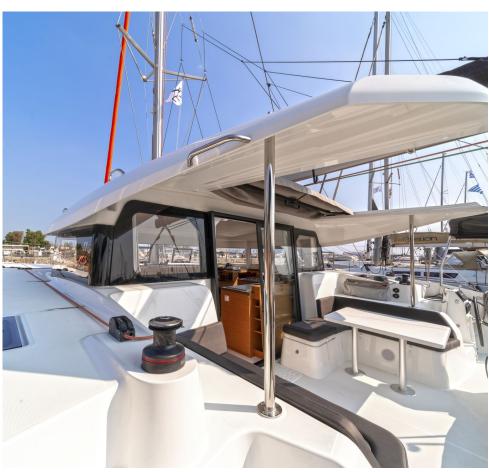

## Excess **11 / One Dance,** Model 2025 **12** guests / **4 +2** cabins / **2 +1** wc

The Excess 11 has an assertive and qualitative personality that breaks with the codes of traditional sailboats. Her design embodies this new philosophy, both modern and sporty.

### **SPECIFICATIONS:**

| LOA (m)            | 12.08 | Main sail type           | Full Batten      |
|--------------------|-------|--------------------------|------------------|
| Beam (m)           | 6.59  | Genoa type               | Self tacking jib |
| Draft (m)          | 1.15  | Main sail area (sq.m.)   | 55               |
| Cabins             | 6     | Genoa sail area (sq.m.)  | 22               |
| Berths             | 12    | Crusing speed (knots)    | 6                |
| Heads              | 3     | Main engines consumption | 6                |
| Engines (hp)       | 2X29  | (lt/h)                   |                  |
| Fuel capacity (lt) | 400.0 |                          |                  |